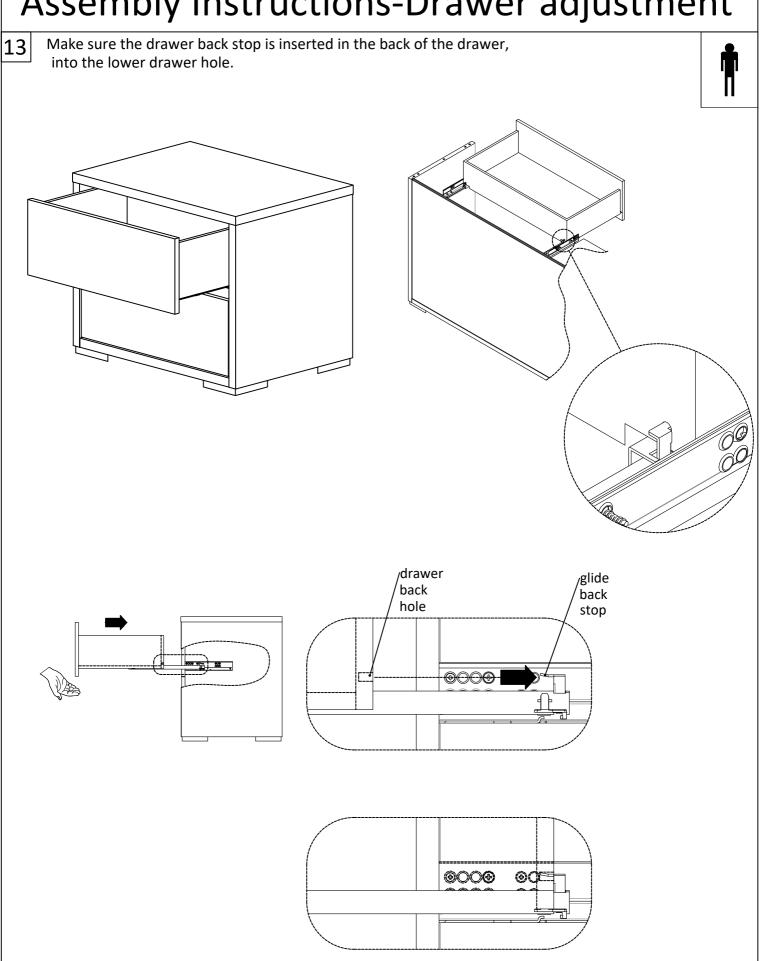

Close the drawer. If necessary, repeat these procedures even on the other drawers.

If a drawer does not close properly, or get's stuck, the most likely cause is that the drawer came of the "glide".

If the drawer comes off the glide, visulay inspect underneith the drawer.

Make sure you pull the latch into the "open" position on both drawer glides.

11 Pull the glides out with latches.

©&™ Lucasfilm Ltd

This product is manufactured by FIBI for **ROOMS TO GO | KIDS**Version 2 - 2024/07/19