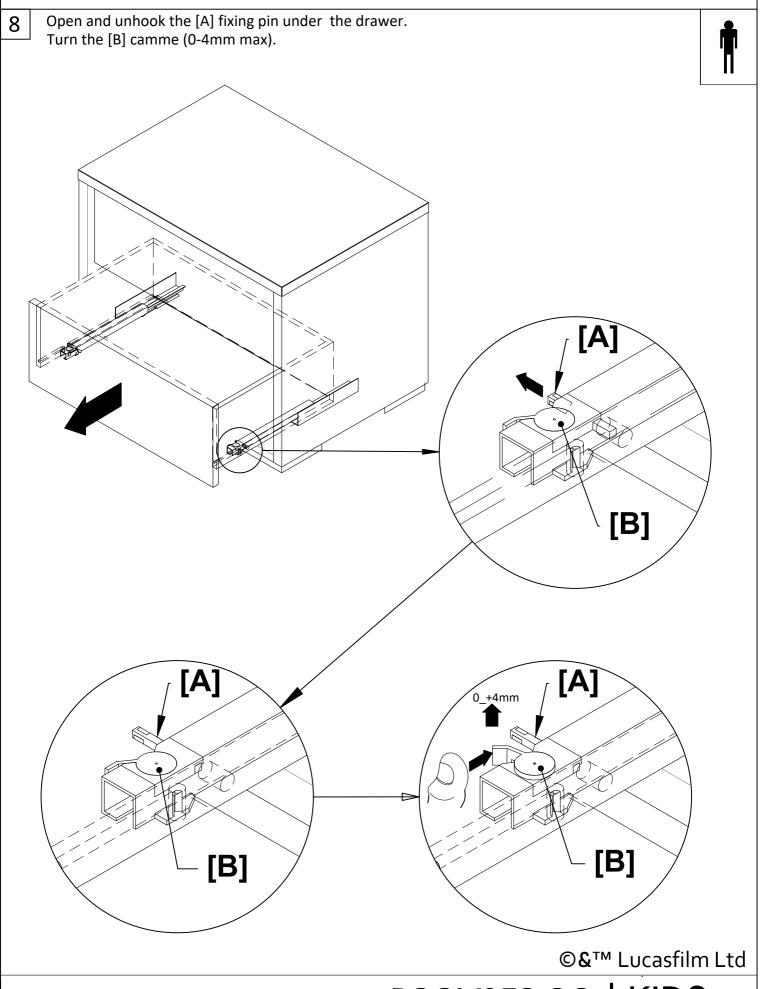

# **Assembly Instructions**

3 Open the carton fold

4 Rotate 90° twice -clockwise

This product is manufactured by FIBI for **ROOMS TO GO | KIDS**Version 2 - 2024/07/19

Page 5/10

Close and control the right space between drawers and repeat in left side ( if necessary ). If it is correct, open and hook [A] fixing pin under the drawer.