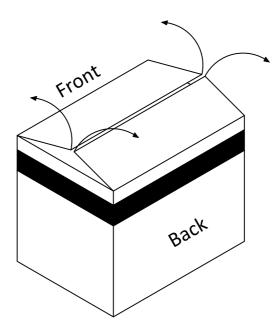

# **Assembly Instructions**

3 Open the carton fold

4 Rotate 90° twice -clockwise

This product is manufactured by FIBI for **ROOMS TO GO | KIDS**Version 2 - 2024/07/19

Page 5/10

Close and control the right space between drawers and repeat in left side ( if necessary ). If it is correct, open and hook [A] fixing pin under the drawer.