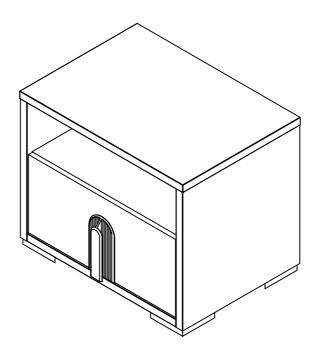

#### STAR WARS™ 1 DRAWER NIGHTSTAND

#### **FIBI**

| SKU#34275405- STYLE: 7540 |                                               |       |     |
|---------------------------|-----------------------------------------------|-------|-----|
| NO.                       | Item description                              | IMAGE | QTY |
| 1                         | 1 DRAWER NIGHTSTAND<br>BLACK / PEWTER LACQUER |       | 1   |