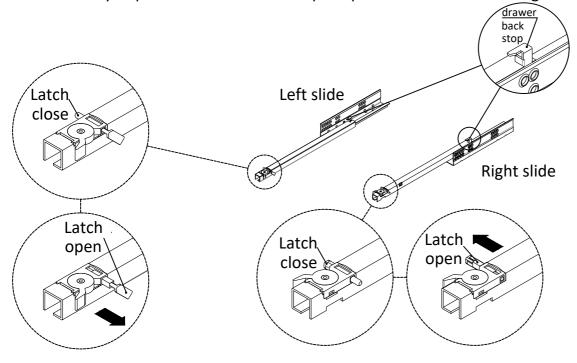

Make sure you pull the latch into the "open" position on both drawer glides.

11 Pull the glides out with latches.

©&™ Lucasfilm Ltd

This product is manufactured by FIBI for **ROOMS TO GO | KIDS**Version 2 - 2024/07/19

Push the latch into the lock position.

©&™ Lucasfilm Ltd

This product is manufactured by FIBI for **ROOMS TO GO** | KIDS Version 2 - 2024/07/19