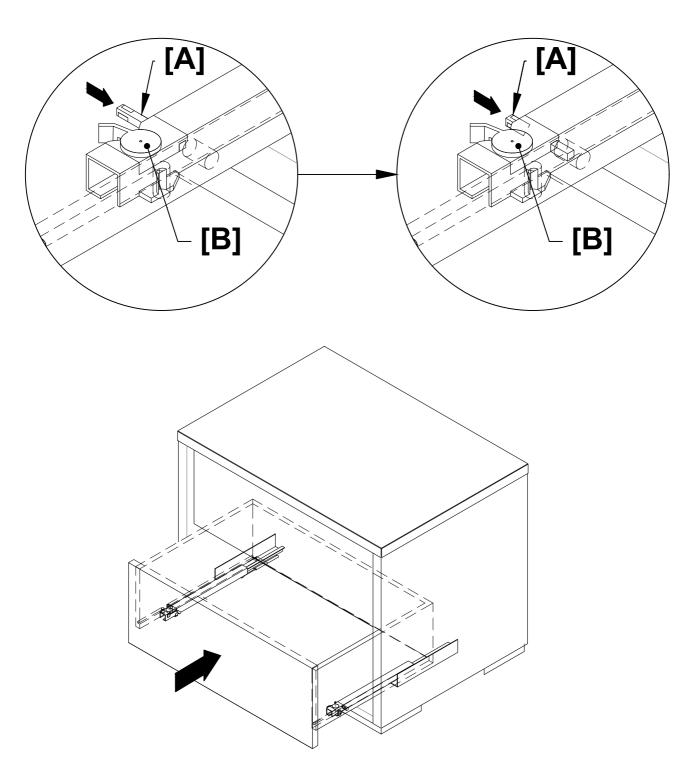

# **Assembly Instructions**

3 Open the carton fold

4 Rotate 90° twice -clockwise

This product is manufactured by FIBI for **ROOMS TO GO | KIDS**Version 2 - 2024/07/19

Page 5/10

Close and control the right space between drawers and repeat in left side ( if necessary ). If it is correct, open and hook [A] fixing pin under the drawer.