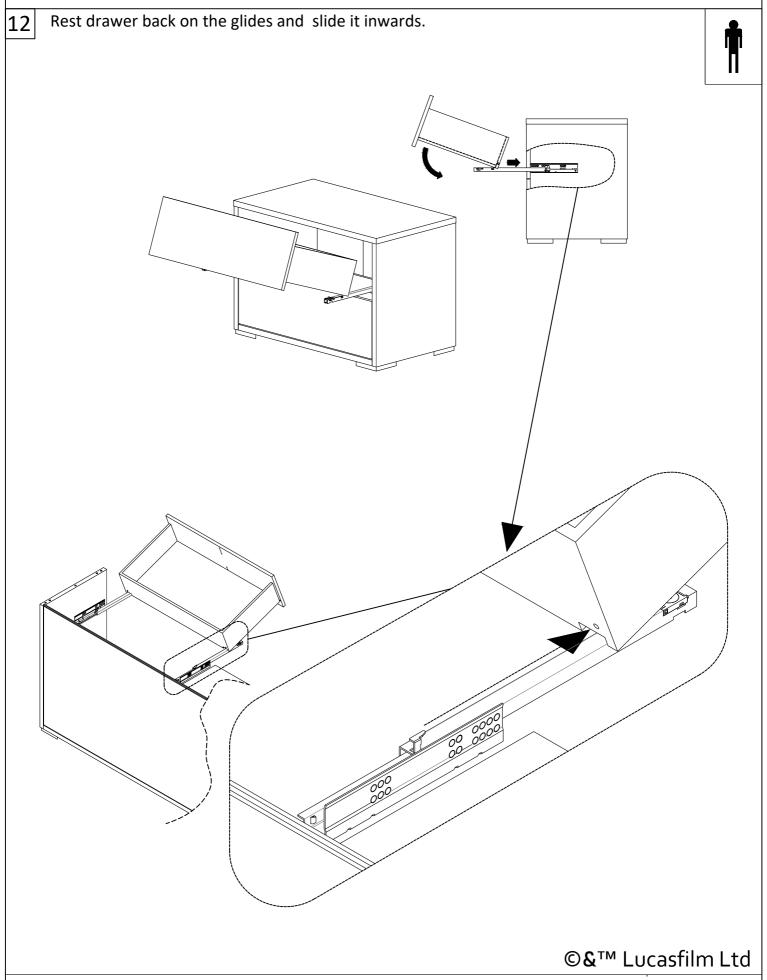

Close the drawer. If necessary, repeat these procedures even on the other drawers.

If a drawer does not close properly, or get's stuck, the most likely cause is that the drawer came of the "glide".

If the drawer comes off the glide, visulay inspect underneith the drawer.