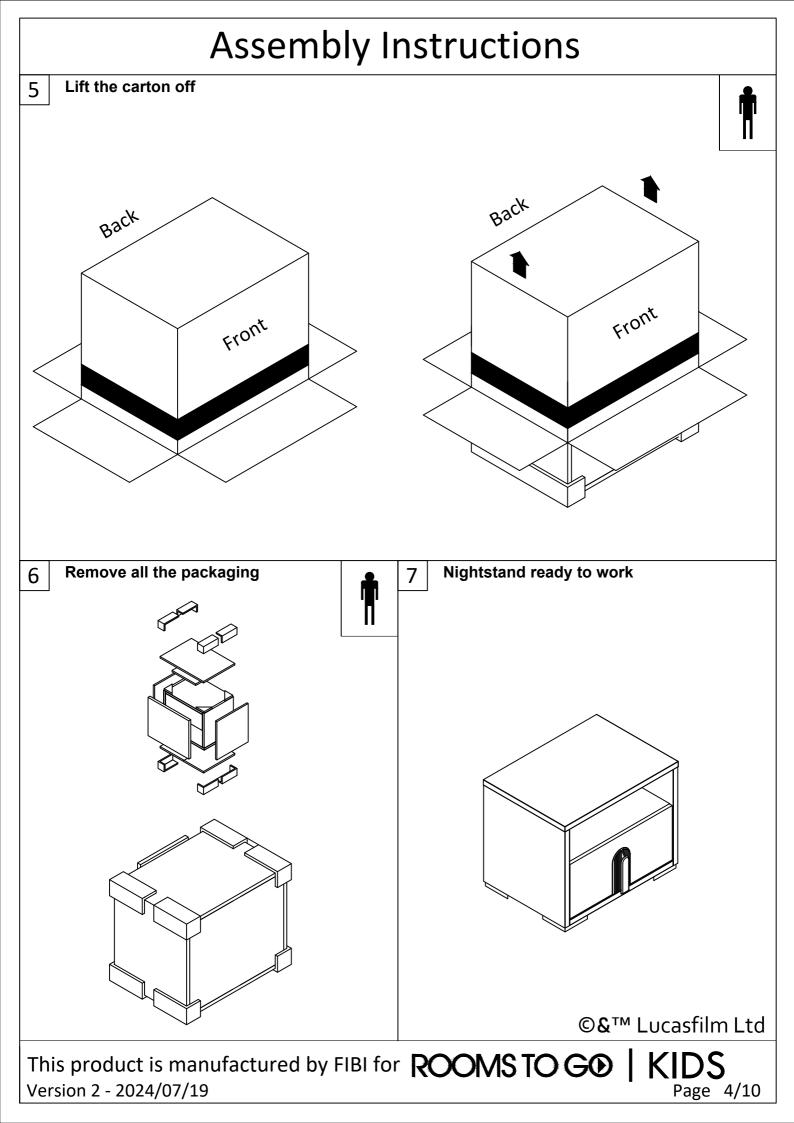

# **Assembly Instructions**

3 Open the carton fold

4 Rotate 90° twice -clockwise

This product is manufactured by FIBI for **ROOMS TO GO | KIDS**Version 2 - 2024/07/19

Page 5/10

Close and control the right space between drawers and repeat in left side ( if necessary ). If it is correct, open and hook [A] fixing pin under the drawer.