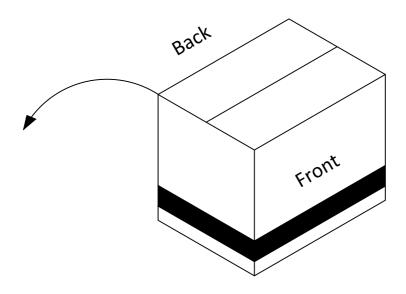

## **Assembly Instructions**

Rotate 90° twice counter-clockwise

1

2 Open the carton using a cutter