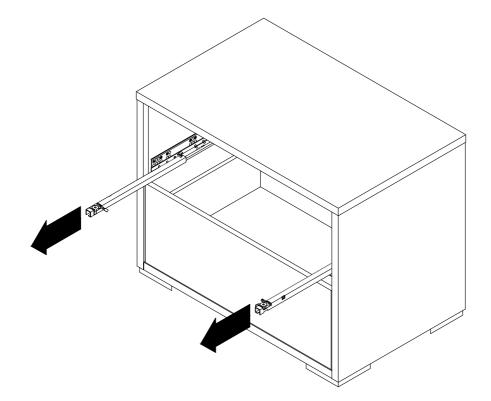

Make sure you pull the latch into the "open" position on both drawer glides.

11 Pull the glides out with latches.

©&™ Lucasfilm Ltd

This product is manufactured by FIBI for **ROOMS TO GO | KIDS**Version 2 - 2024/07/19