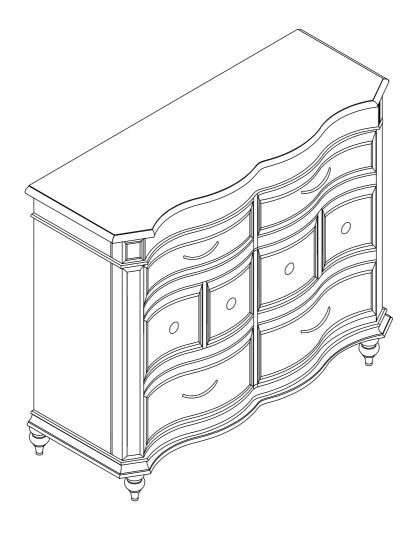

## 992/899Y SIX DRAWER DRESSER

| RTG SKU  | STYLE#   | COLOR    | DESCRIPION         |
|----------|----------|----------|--------------------|
| 38209929 | 992-17D  | WHITE    | SIX DRAWER DRESSER |
| 34289909 | 899Y-17D | PLATINUM | SIX DRAWER DRESSER |

MADE IN VIETNAM

PAGE 1-4

| PARTS LIST : |         |                    |      |
|--------------|---------|--------------------|------|
| PARTS        | PICTURE | DESCRIPTION Q      |      |
| А            |         | SIX DRAWER DRESSER | 1PC  |
| В            |         | LEG                | 4PCS |