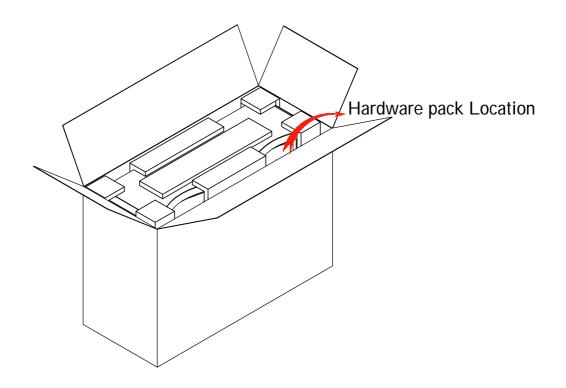

## Hardware Pack Locations:

| RTG SKU  | STYLE#   | COLOR    | DESCRIPION         |
|----------|----------|----------|--------------------|
| 38209929 | 992-17D  | WHITE    | SIX DRAWER DRESSER |
| 34289909 | 899Y-17D | PLATINUM | SIX DRAWER DRESSER |

This product is manufactured by GLOB for ROOMS TO GO KIDS

DO NOT USE SUBSTITUTE PARTS. PLEASE CONTACT YOUR RETAIL STORE OR WWW.ROOMSTOGO.COM WITH SERVICE OR PARTS REPLACEMENT REQUEST

VERSION NO. 1-07/15/2022 MADE IN VIETNAM PAGE 2-4 Thank you for purchasing this quality product. Be sure to check all packing materials carefully for small parts which may have come loose inside the carton during shipment. Identify and count all parts and compare with the parts list. Read all instructions before assembling furniture and keep these instructions for future reference.