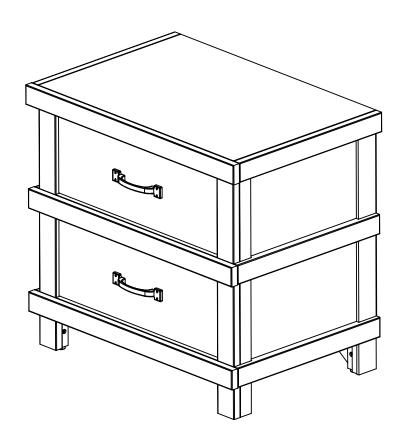

## ASSEMBLY INSTRUCTIONS

## **NIGHTSTAND 2 DRAWERS**

## MODEL No. MNT09

**Important:** Be sure to check all packing material carefully for small parts which may come loose inside carton during shipment. separate, identify and count all parts and metal hardware.

compare with parts list and hardware ilustrations to be sure all parts are present. if any part(s) are missing or damage, contact your dealers customer services department. for efficient and fast service, please indicate the model number and the parst needed.

**ATTENTION:** Some lettered parts listed on the instruction sheets may not be in the parts bag, they may already be assembled.

## **TOOLS REQUIRED**

(Not included) Phillips Screwdriver