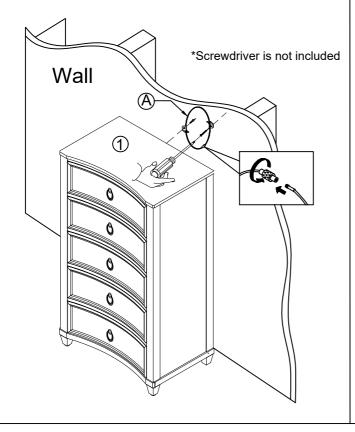

| HARDWARE LIST                                        |                                                   |       |       |  |  |
|------------------------------------------------------|---------------------------------------------------|-------|-------|--|--|
| NO.                                                  | ITEM DESCRIPTION                                  | IMAGE | Q'TY  |  |  |
| Α                                                    | Funiture tipping restraint (Customer to assemble) |       | 1 set |  |  |
| Philips screwdriver is not included in hardware pack |                                                   |       |       |  |  |

#### STEP 1

Move the 5-Drawer Chest into final position and use tipping restraint attach to wall.