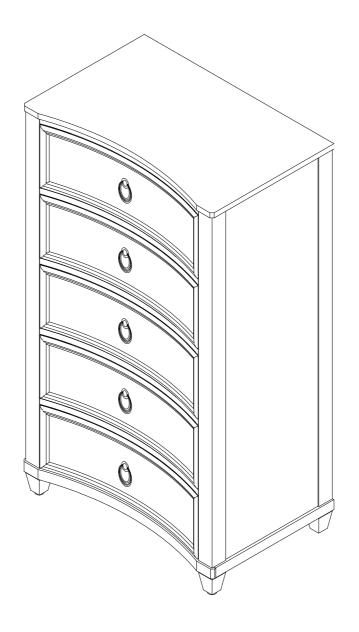

## 5-DRAWER CHEST

| RTG SKU# | STYLE#  | COLOR | ITEM DESCRIPTION |
|----------|---------|-------|------------------|
| 34314500 | 450-151 | WHITE | 5-DRAWER CHEST   |
| 34314512 | 475-151 | BLACK | 5-DRAWER CHEST   |

### 5-DRAWER CHEST

| PART LIST |                  |       |      |  |  |  |
|-----------|------------------|-------|------|--|--|--|
| NO.       | ITEM DESCRIPTION | IMAGE | Q'TY |  |  |  |
| 1         | 5-Drawer Chest   |       | 1 pc |  |  |  |