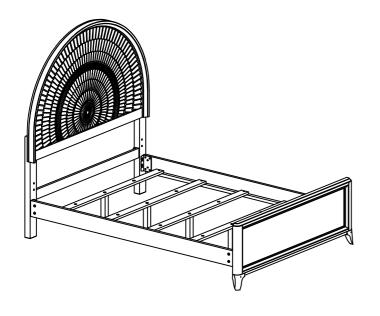

# VIVIEN FULL ARCHED PANEL BED

LOW RAIL POSITION

HIGH RAIL POSITION

| 3432687P - FULL ARCHED PANEL BED - WIREBRUSH G |          |          | AY                          |      |
|------------------------------------------------|----------|----------|-----------------------------|------|
|                                                | SKU#     | ITEM#    | ITEM DESCRIPTION            | Q'TY |
|                                                | 35226871 | 2687-20H | FULL ARCHED PANEL HEADBOARD | 1    |
|                                                | 34926874 | 2687-18F | FULL PANEL FOOTBOARD        | 1    |
|                                                | 35026877 | 2687-17R | TWIN / FULL RAILS           | 1    |

| FUL | FULL ARCHED PANEL HEADBOARD PARTS LIST |  |      |
|-----|----------------------------------------|--|------|
| А   | Headboard                              |  | 1PC  |
| В   | Headboard Leg<br>(L/R)                 |  | 2PCS |
| С   | Stretcher                              |  | 1PC  |
|     |                                        |  |      |
|     | TWIN / FULL RAILS PARTS LIST           |  |      |
| Н   | Twin / Full Rails                      |  | 2PCS |

|   | FULL PANEL FOOTBOARD PARTS LIST |   |      |
|---|---------------------------------|---|------|
| D | Footboard                       |   | 1PC  |
| Е | Slat                            |   | 5PCS |
| F | Long<br>Support Leg             | • | 5PCS |
| G | Short<br>Support Leg            | • | 5PCS |
|   |                                 |   |      |