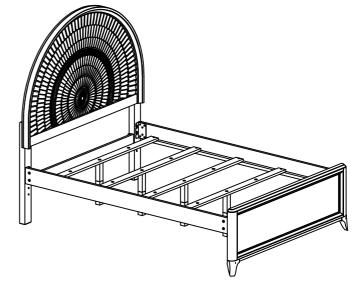

# VIVIEN FULL ARCHED PANEL BED

|   | FULL ARCHED PANEL HEADBOARD HARDWARE LIST |                      |       |
|---|-------------------------------------------|----------------------|-------|
| 1 | 1 Allen key 4*74*29mm                     |                      | 1PC   |
|   | FULL PANEL FOOTBOARD HARDWARE LIST        |                      |       |
| 2 | Screw #8*1-3/16"                          | <b>-ccammi</b> ((()) | 10PCS |
| 3 | 3 Screwdriver (not provided)              |                      |       |

#### Hardware Pack Location(s):

| SKU#     | ITEM#    | COLOR          | ITEM DESCRIPTION            |
|----------|----------|----------------|-----------------------------|
| 35226871 | 2687-20H | WIREBRUSH GRAY | FULL ARCHED PANEL HEADBOARD |
| 34926874 | 2687-18F | WIREBRUSH GRAY | FULL PANEL FOOTBOARD        |