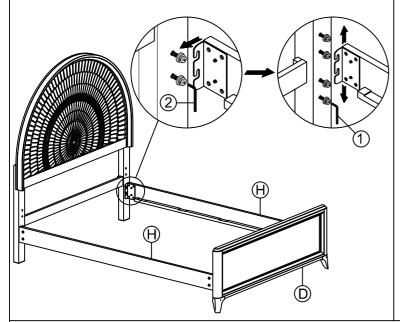

Remark: The bolts were pre-installed on the stretcher.

Step 1: Put stretcher (C) between left & right headboard leg (B) by using allen key (1) tighten the bolts.

Step 3: Loose the hanger bolts first to make room for the hooks to engage.

After the hooks are securely hang in place, tighten the hanger bolts. Move the side rails up and down to use the high or low mattress position. Notes: Use Upper Setting (HIGH RAIL POSITION) when using with a trundle