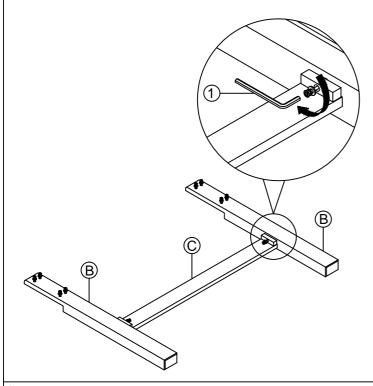

Remark: The bolts were pre-installed on the stretcher.

Step 1: Put stretcher (C) between left & right headboard leg (B) by using allen key (1) tighten the bolts.

Step 3: Loose the hanger bolts first to make room for the hooks to engage.

Remark: The bolts were pre-installed on headboard leg.

Step 2: Insert left & right headboard leg (B) into the headboard (A) by using allen key (1) tighten the bolts.

Step 4: Use the low rail position, attach long support leg (F) to slat (E) by turning clockwise.