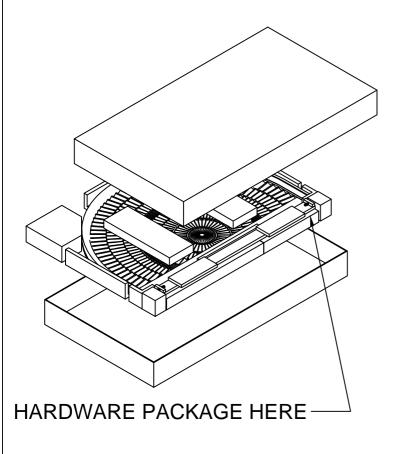

#### Hardware Pack Location(s):

| SKU#     | ITEM#    | COLOR          | ITEM DESCRIPTION            |
|----------|----------|----------------|-----------------------------|
| 35226871 | 2687-20H | WIREBRUSH GRAY | FULL ARCHED PANEL HEADBOARD |
| 34926874 | 2687-18F | WIREBRUSH GRAY | FULL PANEL FOOTBOARD        |

#### **HEADBOARD BOX**