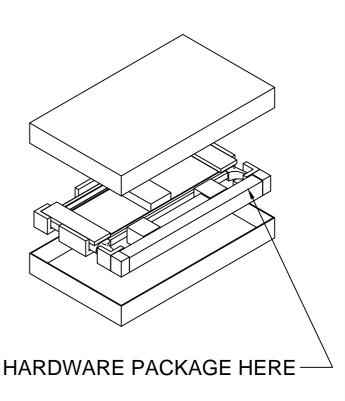

#### Hardware Pack Location(s):

| SKU#     | ITEM#    | COLOR          | ITEM DESCRIPTION            |
|----------|----------|----------------|-----------------------------|
| 35226871 | 2687-20H | WIREBRUSH GRAY | FULL ARCHED PANEL HEADBOARD |
| 34926874 | 2687-18F | WIREBRUSH GRAY | FULL PANEL FOOTBOARD        |

#### **FOOTBOARD BOX**

This product is manufactured by HOUS for ROOMS TO GO | KIDS

DO NOT USE SUBSTITUTE PARTS. PLEASE CONTACT YOUR RETAIL STORE OR WWW.ROOMSTOGO.COM WITH SERVICE OR PARTS REPLACEMENT REQUEST