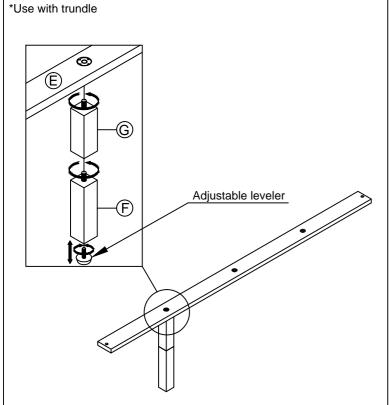

Step 5: Use the high rail position, connect long support leg (F) to short support leg (G), and attach them to slat (E) by turning clockwise.

Step 6: Put slat (E) on side rails (H) and tighten screw (2) by using screwdriver (not provided).