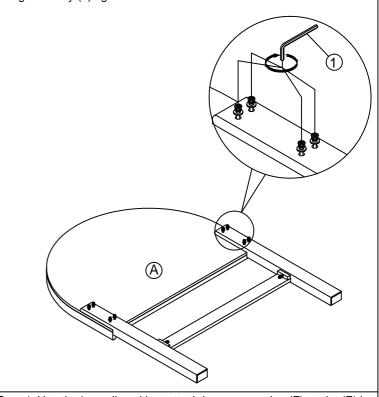

Remark: The bolts were pre-installed on headboard leg.

Step 2: Insert left & right headboard leg (B) into the headboard (A) by using allen key (1) tighten the bolts.

Step 4: Use the low rail position, attach long support leg (F) to slat (E) by turning clockwise.