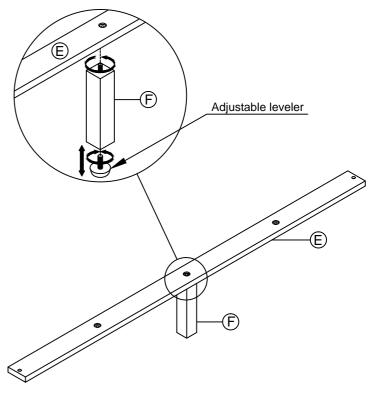

Step 5: Use the high rail position, connect long support leg (F) to short support leg (G), and attach them to slat (E) by turning clockwise.

Step 6: Put slat (E) on side rails (H) and tighten screw (2) by using screwdriver (not provided).