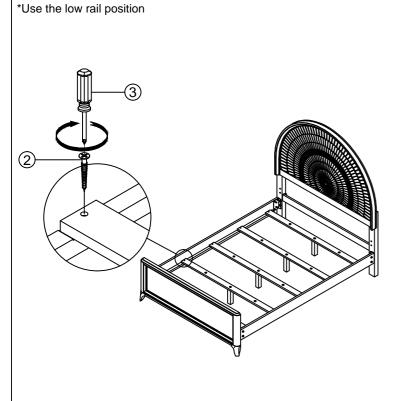

Remark: The bolts were pre-installed on the stretcher.

Step 1: Put stretcher (C) between left & right headboard leg (B) by using allen key (1) tighten the bolts.

Step 3: Loose the hanger bolts first to make room for the hooks to engage.

After the hooks are securely hang in place, tighten the hanger bolts. Move the side rails up and down to use the high or low mattress position. Notes: Use Upper Setting (HIGH RAIL POSITION) when using with a trundle