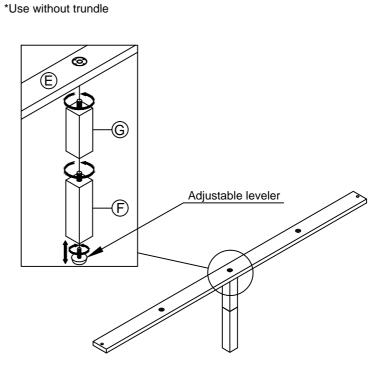

Remark: The bolts were pre-installed on headboard leg.

Step 2: Insert left & right headboard leg (B) into the headboard (A) by using allen key (1) tighten the bolts.

Step 4: Use the low rail position, attach long support leg (F) to slat (E) by turning clockwise.