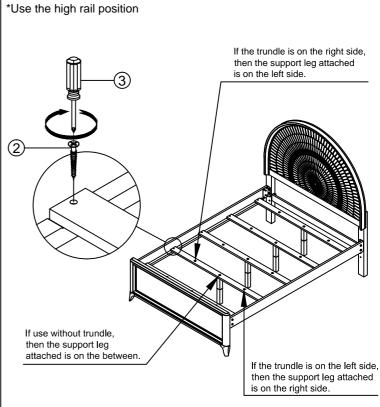

After the hooks are securely hang in place, tighten the hanger bolts. Move the side rails up and down to use the high or low mattress position. Notes: Use Upper Setting (HIGH RAIL POSITION) when using with a trundle

Step 5: Use the high rail position, connect long support leg (F) to short support leg (G), and attach them to slat (E) by turning clockwise.

Step 6: Put slat (E) on side rails (H) and tighten screw (2) by using screwdriver (not provided).