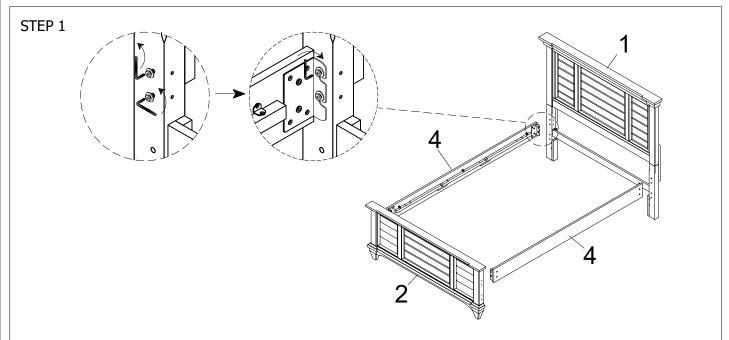

# **Assembly Instruction**

**OPTION1: PANEL BED** 

Assemble the Side rails to the Headboard and Footboard

Screw the Slats to the groove on the Side rails cleat.

Remark: A mattress foundation is required for proper assembly with mattress.