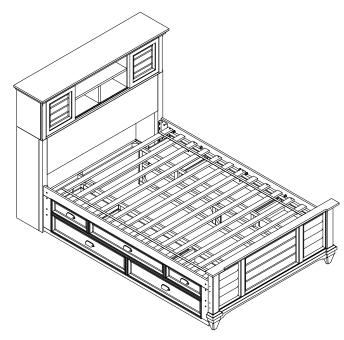

# HILTON HEAD KIDS TWIN/ FULL BOOKCASE BED

**OPTION 5**BOOKCASE BED

OPTION 6
BOOKCASE BED
W/ ONE STORAGE SIDE RAIL

**OPTION 7**BOOKCASE BED
W/ ONE STORAGE SIDE RAIL & TRUNDLE

OPTION 8
BOOKCASE BED
W/ TWO STORAGE SIDE RAILS

DO NOT USE SUBSTITUTE PARTS. PLEASE CONTACT YOUR RETAIL STORE OR WWW.ROOMSTOGO.COM WITH SERVICE OR PARTS REPLACEMENT REQUEST.