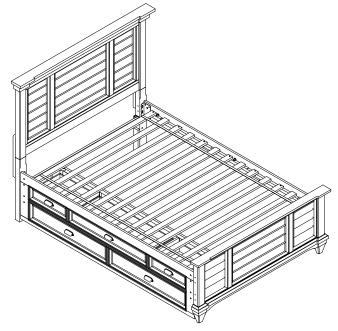

## **Assembly Instruction**

OPTION 2: PANEL BED W/ ONE STORAGE SIDE RAIL

OPTION 3: PANEL BED W/ ONE STORAGE SIDE RAIL & TRUNDLE

Assemble the Single side rail and Storage side rail to the Headboard and Footboard Remark: The positions of Single side rail and Storage side rail are exchangeable.

Screw the Slat roll to the Single Side rail and Storage side rail cleat.

Insert Trundle to under Single side rail Remark: A mattress foundation is required for proper assembly with mattress.

DO NOT USE SUBSTITUTE PARTS. PLEASE CONTACT YOUR RETAIL STORE OR WWW.ROOMSTOGO.COM WITH SERVICE OR PARTS REPLACEMENT REQUEST.