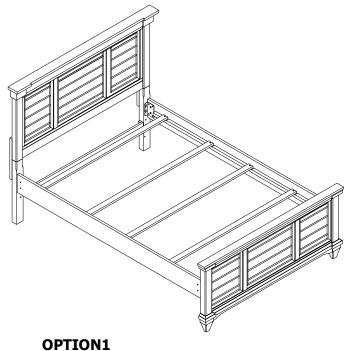

# **Assembly Instruction**

**OPTION1: PANEL BED** 

Assemble the Side rails to the Headboard and Footboard

Screw the Slats to the groove on the Side rails cleat.

Remark: A mattress foundation is required for proper assembly with mattress.