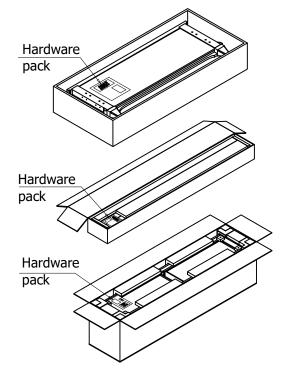

### HARDWARE PACK LOCATION

| RTG SKU# | STYLE#   | COLOR    | DESCRIPTION                  |
|----------|----------|----------|------------------------------|
| 34740921 | 4092-71F | WHITE    | TWIN PANEL FOOTBOARD & SLATS |
| 35040928 | 4092-72F | WHITE    | FULL PANEL FOOTBOARD & SLATS |
| 34740969 | 4096-71F | GRAPHITE | TWIN PANEL FOOTBOARD & SLATS |
| 35040966 | 4096-72F | GRAPHITE | FULL PANEL FOOTBOARD & SLATS |

| RTG SKU# | STYLE#  | COLOR | DESCRIPTION    |
|----------|---------|-------|----------------|
| 35540928 | 4092-83 | WHITE | TWIN SLAT ROLL |
| 35640920 | 4092-85 | WHITE | FULL SLAT ROLL |

| RTG SKU# | STYLE#    | COLOR    | DESCRIPTION                 |
|----------|-----------|----------|-----------------------------|
| 35340924 | 4092-77SR | WHITE    | TWIN/FULL STORAGE SIDE RAIL |
| 35340962 | 4096-77SR | GRAPHITE | TWIN/FULL STORAGE SIDE RAIL |