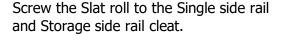

Screw the Slat roll to the Single Side rail and Storage side rail cleat.

Insert Trundle to under Single side rail Remark: A mattress foundation is required for proper assembly with mattress.

DO NOT USE SUBSTITUTE PARTS. PLEASE CONTACT YOUR RETAIL STORE OR WWW.ROOMSTOGO.COM WITH SERVICE OR PARTS REPLACEMENT REQUEST.