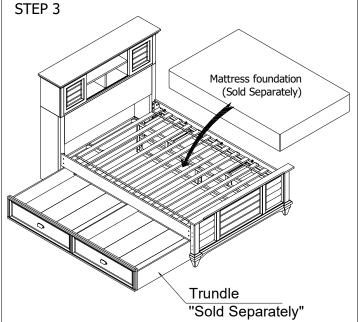

# **Assembly Instruction**

OPTION 6: BOOKCASE BED W/ ONE STORAGE SIDE RAIL

OPTION 7: BOOKCASE BED W/ ONE STORAGE SIDE RAIL & TRUNDLE

Assemble the Single side rail and Storage side rail to the Bookcase Headboard and Footboard Remark: The positions of Single side rail and Storage side rail are exchangeable.

Insert Trundle to under Single side rail Remark: A mattress foundation is required for proper assembly with mattress.

DO NOT USE SUBSTITUTE PARTS. PLEASE CONTACT YOUR RETAIL STORE OR WWW.ROOMSTOGO.COM WITH SERVICE OR PARTS REPLACEMENT REQUEST.