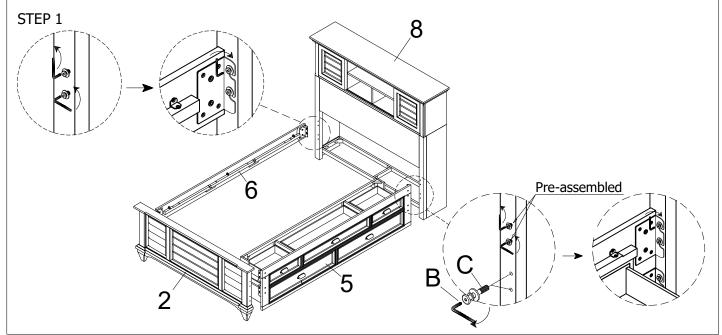

\*\* Read all instructions before assembling bed and keep these Instructions for future reference.

# **Assembly Instruction**

OPTION 6: BOOKCASE BED W/ ONE STORAGE SIDE RAIL

OPTION 7: BOOKCASE BED W/ ONE STORAGE SIDE RAIL & TRUNDLE

Assemble the Single side rail and Storage side rail to the Bookcase Headboard and Footboard Remark: The positions of Single side rail and Storage side rail are exchangeable.

Insert Trundle to under Single side rail Remark: A mattress foundation is required for proper assembly with mattress.

DO NOT USE SUBSTITUTE PARTS. PLEASE CONTACT YOUR RETAIL STORE OR WWW.ROOMSTOGO.COM WITH SERVICE OR PARTS REPLACEMENT REQUEST.

This product is manufactured by (HOUS) for ROOMS TO GO | KIDS

Version#1 - 2024 August 13 MADE IN VIETNAM Page 11 of 12