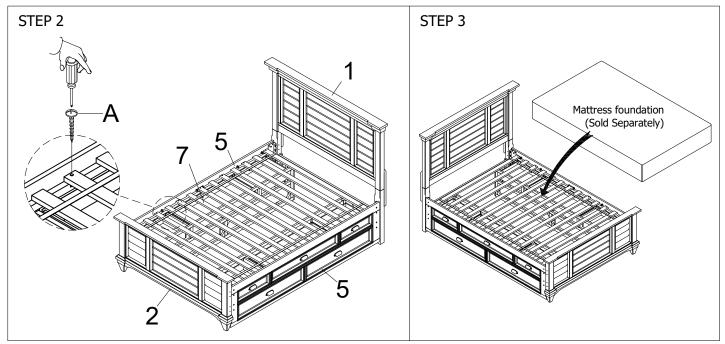

# **Assembly Instruction**

**OPTION1: PANEL BED** 

Assemble the Side rails to the Headboard and Footboard

Screw the Slats to the groove on the Side rails cleat.

Remark: A mattress foundation is required for proper assembly with mattress.