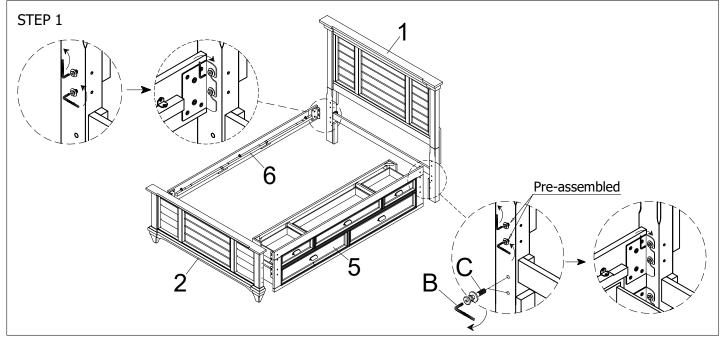

## **Assembly Instruction**

OPTION 2: PANEL BED W/ ONE STORAGE SIDE RAIL

OPTION 3: PANEL BED W/ ONE STORAGE SIDE RAIL & TRUNDLE

Assemble the Single side rail and Storage side rail to the Headboard and Footboard Remark: The positions of Single side rail and Storage side rail are exchangeable.