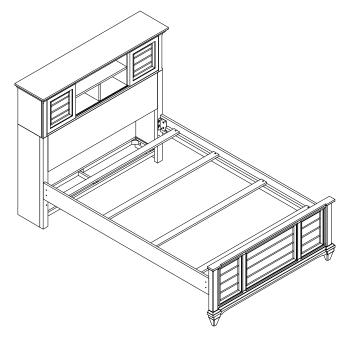

#### **OPTION 5: PANEL BED**

Assemble the Side rails to the Bookcase Headboard and Footboard

Screw the Slats to the groove on the Side rails cleat.

Remark: A mattress foundation is required for proper assembly with mattress.