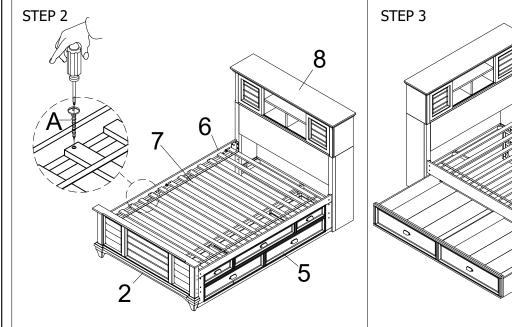

\*\* Read all instructions before assembling bed and keep these Instructions for future reference.

# **Assembly Instruction**

OPTION 6: BOOKCASE BED W/ ONE STORAGE SIDE RAIL

OPTION 7: BOOKCASE BED W/ ONE STORAGE SIDE RAIL & TRUNDLE

Assemble the Single side rail and Storage side rail to the Bookcase Headboard and Footboard Remark: The positions of Single side rail and Storage side rail are exchangeable.

Insert Trundle to under Single side rail Remark: A mattress foundation is required for proper assembly with mattress.

DO NOT USE SUBSTITUTE PARTS. PLEASE CONTACT YOUR RETAIL STORE OR WWW.ROOMSTOGO.COM WITH SERVICE OR PARTS REPLACEMENT REQUEST.

This product is manufactured by (HOUS) for ROOMS TO GO | KIDS

Version#1 - 2024 August 13 MADE IN VIETNAM Page 11 of 12