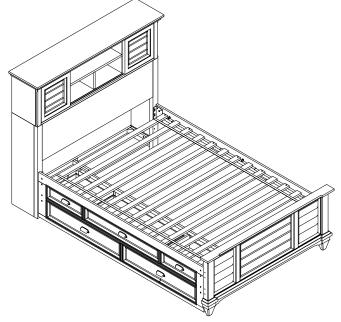

# HILTON HEAD KIDS TWIN/ FULL BOOKCASE BED

**OPTION 5**BOOKCASE BED

OPTION 6
BOOKCASE BED
W/ ONE STORAGE SIDE RAIL

**OPTION 7**BOOKCASE BED
W/ ONE STORAGE SIDE RAIL & TRUNDLE

OPTION 8
BOOKCASE BED
W/ TWO STORAGE SIDE RAILS

DO NOT USE SUBSTITUTE PARTS. PLEASE CONTACT YOUR RETAIL STORE OR WWW.ROOMSTOGO.COM WITH SERVICE OR PARTS REPLACEMENT REQUEST.