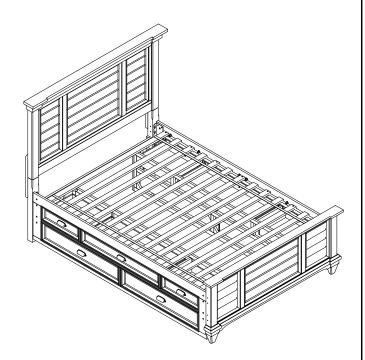

# **Assembly Instruction**

OPTION 6: BOOKCASE BED W/ ONE STORAGE SIDE RAIL

OPTION 7: BOOKCASE BED W/ ONE STORAGE SIDE RAIL & TRUNDLE

Assemble the Single side rail and Storage side rail to the Bookcase Headboard and Footboard Remark: The positions of Single side rail and Storage side rail are exchangeable.

Insert Trundle to under Single side rail Remark: A mattress foundation is required for proper assembly with mattress.

DO NOT USE SUBSTITUTE PARTS. PLEASE CONTACT YOUR RETAIL STORE OR WWW.ROOMSTOGO.COM WITH SERVICE OR PARTS REPLACEMENT REQUEST.