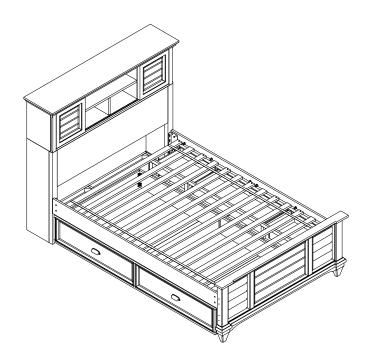

# HILTON HEAD KIDS TWIN/ FULL BOOKCASE BED

**OPTION 5**BOOKCASE BED

OPTION 6
BOOKCASE BED
W/ ONE STORAGE SIDE RAIL

**OPTION 7**BOOKCASE BED
W/ ONE STORAGE SIDE RAIL & TRUNDLE

OPTION 8
BOOKCASE BED
W/ TWO STORAGE SIDE RAILS

DO NOT USE SUBSTITUTE PARTS. PLEASE CONTACT YOUR RETAIL STORE OR WWW.ROOMSTOGO.COM WITH SERVICE OR PARTS REPLACEMENT REQUEST.