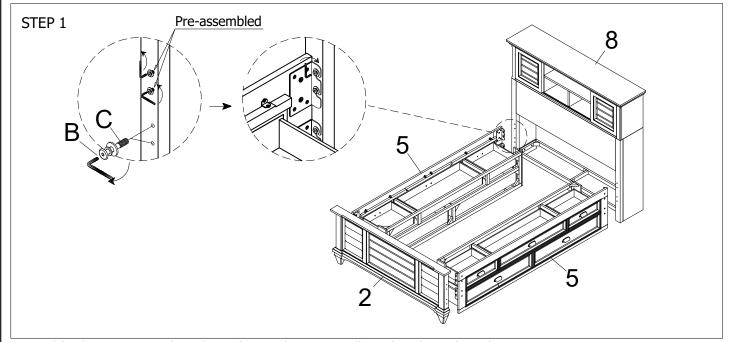

# **Assembly Instruction**

OPTION 6: BOOKCASE BED W/ ONE STORAGE SIDE RAIL

OPTION 7: BOOKCASE BED W/ ONE STORAGE SIDE RAIL & TRUNDLE

Assemble the Single side rail and Storage side rail to the Bookcase Headboard and Footboard Remark: The positions of Single side rail and Storage side rail are exchangeable.