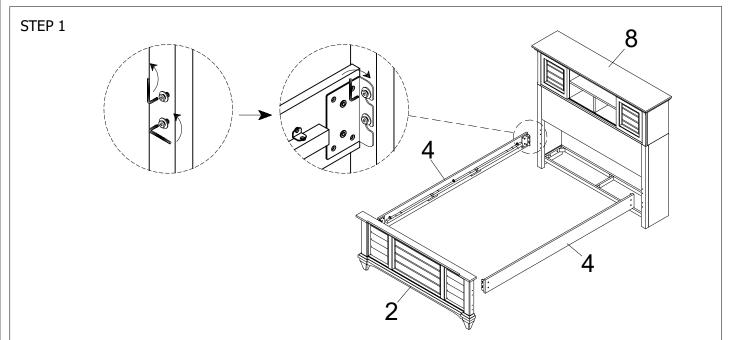

### \*\* Read all instructions before assembling bed and keep these Instructions for future reference.

# **Assembly Instruction**

#### **OPTION 5: PANEL BED**

Assemble the Side rails to the Bookcase Headboard and Footboard

Screw the Slats to the groove on the Side rails cleat.

Remark: A mattress foundation is required for proper assembly with mattress.

DO NOT USE SUBSTITUTE PARTS. PLEASE CONTACT YOUR RETAIL STORE OR WWW.ROOMSTOGO.COM WITH SERVICE OR PARTS REPLACEMENT REQUEST.

This product is manufactured by (HOUS) for ROOMS TO GO | KIDS

Version#1 - 2024 August 13 MADE IN VIETNAM Page 10 of 12