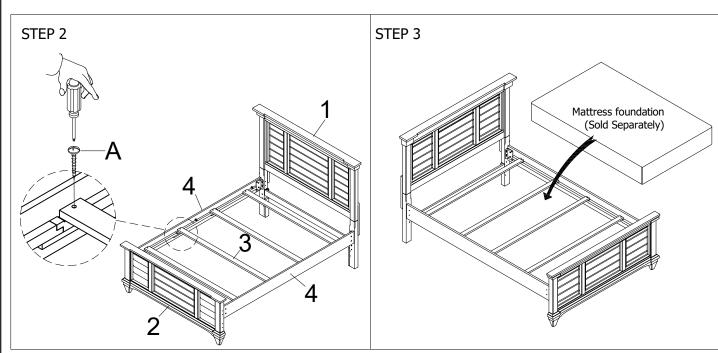

# **Assembly Instruction**

**OPTION1: PANEL BED** 

Assemble the Side rails to the Headboard and Footboard

Screw the Slats to the groove on the Side rails cleat.

Remark: A mattress foundation is required for proper assembly with mattress.