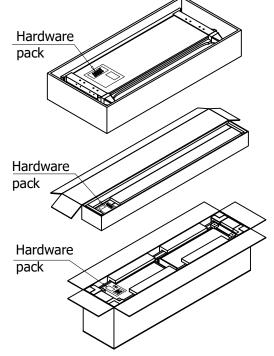

### HARDWARE PACK LOCATION

| RTG SKU# | STYLE#   | COLOR    | DESCRIPTION                  |
|----------|----------|----------|------------------------------|
| 34740921 | 4092-71F | WHITE    | TWIN PANEL FOOTBOARD & SLATS |
| 35040928 | 4092-72F | WHITE    | FULL PANEL FOOTBOARD & SLATS |
| 34740969 | 4096-71F | GRAPHITE | TWIN PANEL FOOTBOARD & SLATS |
| 35040966 | 4096-72F | GRAPHITE | FULL PANEL FOOTBOARD & SLATS |

| RTG SKU# | STYLE#  | COLOR | DESCRIPTION    |
|----------|---------|-------|----------------|
| 35540928 | 4092-83 | WHITE | TWIN SLAT ROLL |
| 35640920 | 4092-85 | WHITE | FULL SLAT ROLL |

| RTG SKU# | STYLE#    | COLOR    | DESCRIPTION                 |
|----------|-----------|----------|-----------------------------|
| 35340924 | 4092-77SR | WHITE    | TWIN/FULL STORAGE SIDE RAIL |
| 35340962 | 4096-77SR | GRAPHITE | TWIN/FULL STORAGE SIDE RAIL |