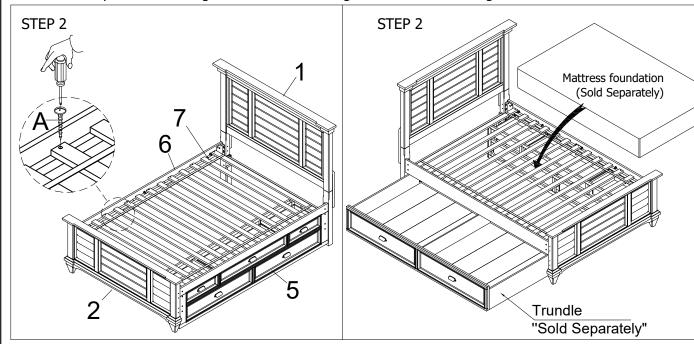

## **Assembly Instruction**

OPTION 2: PANEL BED W/ ONE STORAGE SIDE RAIL

OPTION 3: PANEL BED W/ ONE STORAGE SIDE RAIL & TRUNDLE

Assemble the Single side rail and Storage side rail to the Headboard and Footboard Remark: The positions of Single side rail and Storage side rail are exchangeable.

Screw the Slat roll to the Single Side rail and Storage side rail cleat.

Insert Trundle to under Single side rail Remark: A mattress foundation is required for proper assembly with mattress.

DO NOT USE SUBSTITUTE PARTS. PLEASE CONTACT YOUR RETAIL STORE OR WWW.ROOMSTOGO.COM WITH SERVICE OR PARTS REPLACEMENT REQUEST.