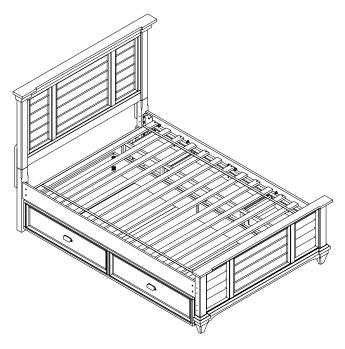

#### OPTION 4: PANEL BED W/ TWO STORAGE SIDE RAILS

Assemble the Storage side rails to the Headboard and Footboard

Screw the Slat roll to the Storage side rails cleat.

Remark: A mattress foundation is required for proper assembly with mattress.