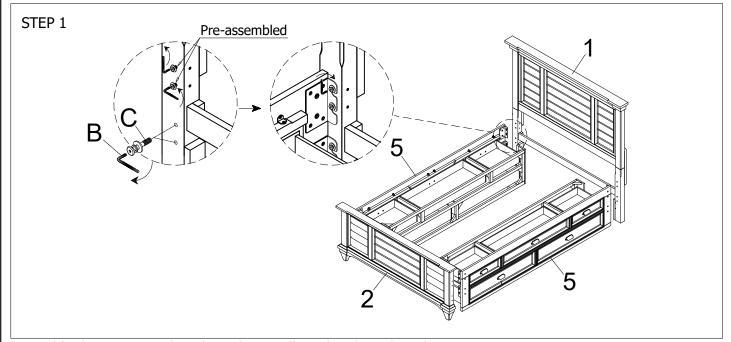

# **Assembly Instruction**

**OPTION1: PANEL BED** 

Assemble the Side rails to the Headboard and Footboard

Screw the Slats to the groove on the Side rails cleat.

Remark: A mattress foundation is required for proper assembly with mattress.