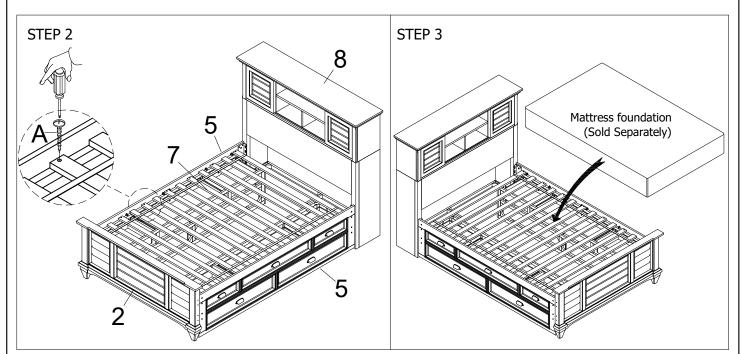

# **Assembly Instruction**

OPTION 6: BOOKCASE BED W/ ONE STORAGE SIDE RAIL

OPTION 7: BOOKCASE BED W/ ONE STORAGE SIDE RAIL & TRUNDLE

Assemble the Single side rail and Storage side rail to the Bookcase Headboard and Footboard Remark: The positions of Single side rail and Storage side rail are exchangeable.

Insert Trundle to under Single side rail Remark: A mattress foundation is required for proper assembly with mattress.

DO NOT USE SUBSTITUTE PARTS. PLEASE CONTACT YOUR RETAIL STORE OR WWW.ROOMSTOGO.COM WITH SERVICE OR PARTS REPLACEMENT REQUEST.