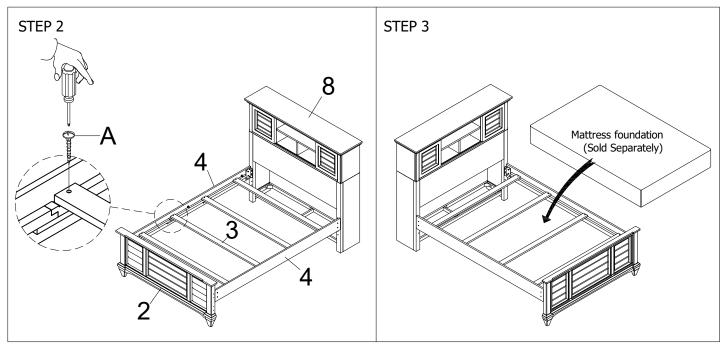

### \*\* Read all instructions before assembling bed and keep these Instructions for future reference.

# **Assembly Instruction**

#### **OPTION 5: PANEL BED**

Assemble the Side rails to the Bookcase Headboard and Footboard

Screw the Slats to the groove on the Side rails cleat.

Remark: A mattress foundation is required for proper assembly with mattress.

DO NOT USE SUBSTITUTE PARTS. PLEASE CONTACT YOUR RETAIL STORE OR WWW.ROOMSTOGO.COM WITH SERVICE OR PARTS REPLACEMENT REQUEST.

This product is manufactured by (HOUS) for ROOMS TO GO | KIDS

Version#1 - 2024 August 13 MADE IN VIETNAM Page 10 of 12