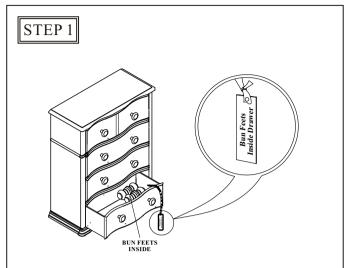

|   | CHEST PART LIST                         |                    |       |  |
|---|-----------------------------------------|--------------------|-------|--|
| A | 2 2 2 2 2 2 2 2 2 2 2 2 2 2 2 2 2 2 2 2 | Chest              | 1 Pc  |  |
| В | 9                                       | Bun Feet With Bolt | 4 Pcs |  |

## **ASSEMBLY INSTRUCTIONS**

Attach Bun Feet With Bolt (B) to Chest (A).

Attach Tipping Restraint (1) to Chest (A).

DO NOT USE SUBTITUTE PARTS. PLEASE CONTACT YOUR RETAIL STORE OR WWW.ROOMSTOGO.COM WITH SERVICE OR PARTS REPLACEMENT REQUEST