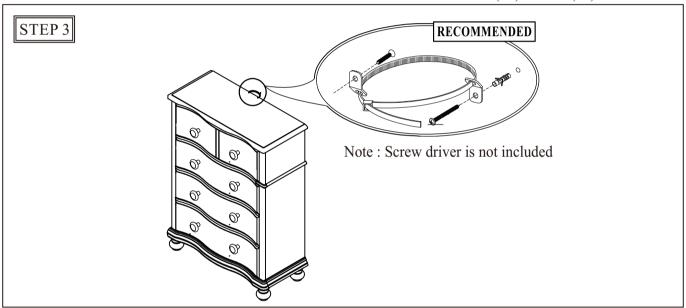

| CODE | HARDWARE LIST                                              |  |       |  |
|------|------------------------------------------------------------|--|-------|--|
| 1    | Furniture tipping restraint (Screw driver is not included) |  | 1 Set |  |

## **ASSEMBLY INSTRUCTIONS**

Attach Bun Feet With Bolt (B) to Chest (A).

Attach Tipping Restraint (1) to Chest (A).

DO NOT USE SUBTITUTE PARTS. PLEASE CONTACT YOUR RETAIL STORE OR WWW.ROOMSTOGO.COM WITH SERVICE OR PARTS REPLACEMENT REQUEST