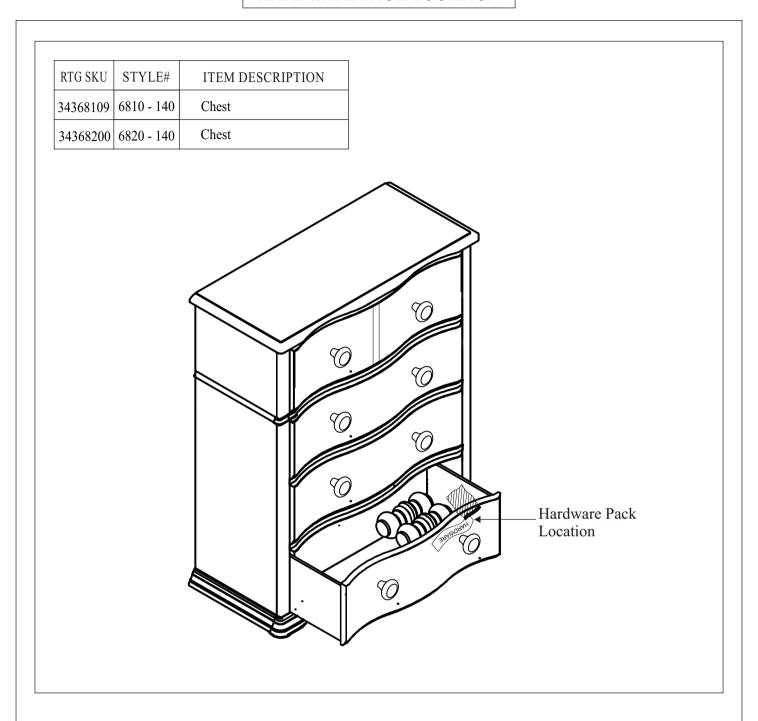

## SAN SIMEON CHEST

| 6810 RECLAIMED WHITE |            |                  |  |  |
|----------------------|------------|------------------|--|--|
| RTG SKU              | STYLE#     | ITEM DESCRIPTION |  |  |
| 34368109             | 6810 - 140 | Chest            |  |  |

| 6820 RECLAIMED BLUE |            |                  |  |  |
|---------------------|------------|------------------|--|--|
| RTG SKU             | STYLE#     | ITEM DESCRIPTION |  |  |
| 34368200            | 6820 - 140 | Chest            |  |  |

## HARDWARE PACK LOCATION

This product is manufactured by RCKF for ROOMS TO G⊙ | KIDS™

DO NOT USE SUBTITUTE PARTS. PLEASE CONTACT YOUR RETAIL STORE OR WWW.ROOMSTOGO.COM WITH SERVICE OR PARTS REPLACEMENT REQUEST