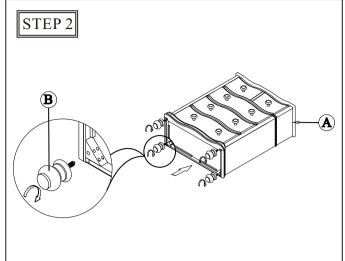

|   | CHEST PART LIST                         |                    |       |  |
|---|-----------------------------------------|--------------------|-------|--|
| A | 2 2 2 2 2 2 2 2 2 2 2 2 2 2 2 2 2 2 2 2 | Chest              | 1 Pc  |  |
| В | 9                                       | Bun Feet With Bolt | 4 Pcs |  |

## **ASSEMBLY INSTRUCTIONS**

Attach Bun Feet With Bolt (B) to Chest (A).

Attach Tipping Restraint (1) to Chest (A).

DO NOT USE SUBTITUTE PARTS. PLEASE CONTACT YOUR RETAIL STORE OR WWW.ROOMSTOGO.COM WITH SERVICE OR PARTS REPLACEMENT REQUEST