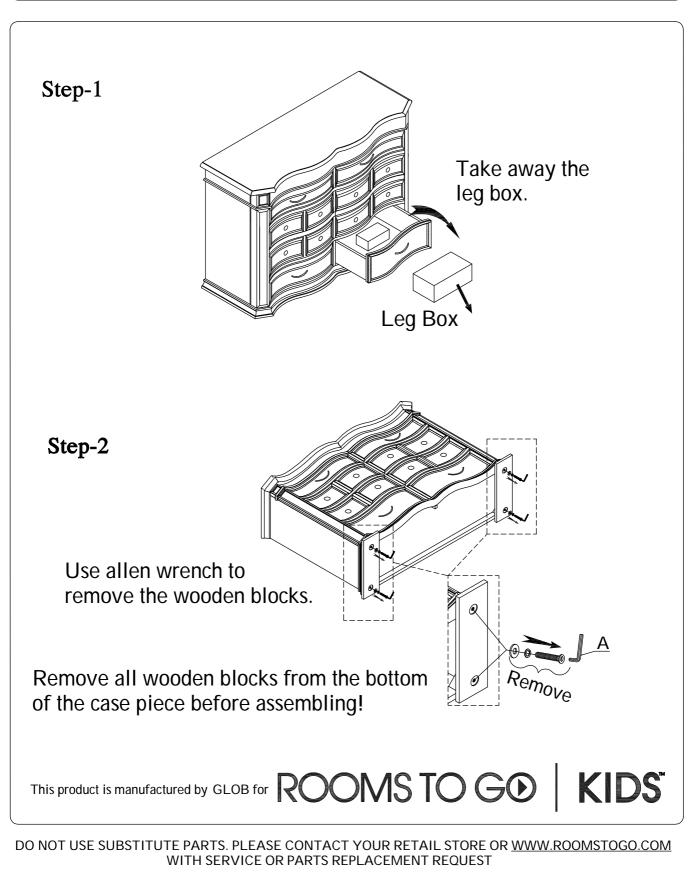

| PARTS LIST : |         |                      |      |   |                   | HARDWARE LIST |  |                   | Q'TY |
|--------------|---------|----------------------|------|---|-------------------|---------------|--|-------------------|------|
| PARTS        | PICTURE | DESCRIPTION          | Q'TY |   | Α                 |               |  | 5MM ALLEN WRENCH  | 1PC  |
|              |         |                      |      |   |                   |               |  |                   |      |
| 1            |         | EIGHT DRAWER DRESSER | 1PC  |   | В                 | Ś             |  | TIPPING RESTRAINT | 1PC  |
|              |         |                      |      | Г | HARDWARE REQUIRED |               |  |                   |      |
| 2            | Ð       | LEG                  | 4PCS | - |                   |               |  |                   |      |