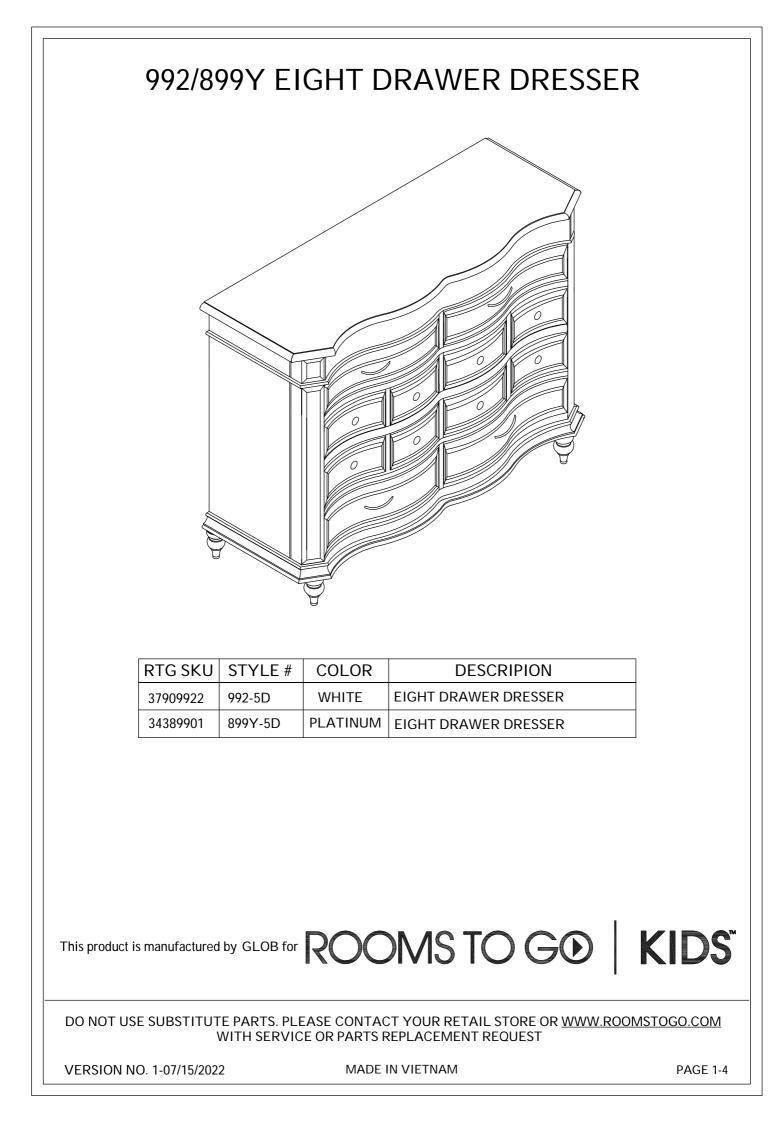

## Hardware Pack Locations:

| RTG SKU  | STYLE # | COLOR    | DESCRIPION           |
|----------|---------|----------|----------------------|
| 37909922 | 992-5D  | WHITE    | EIGHT DRAWER DRESSER |
| 34389901 | 899Y-5D | PLATINUM | EIGHT DRAWER DRESSER |