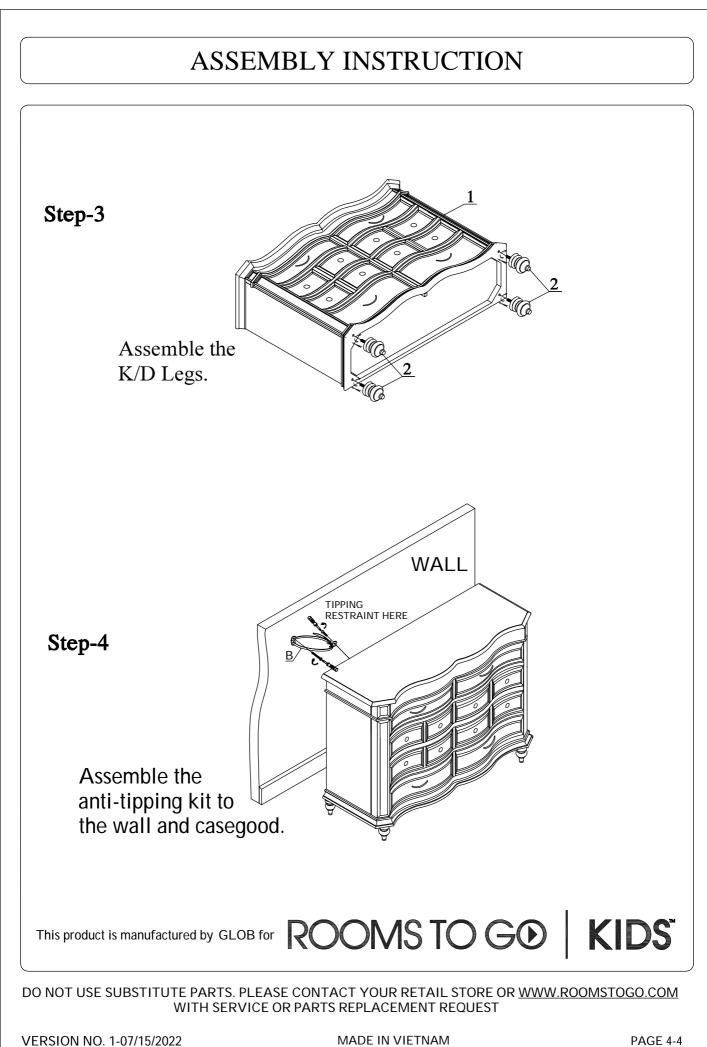

| PARTS LIST : |         |                      |      |   |                   | HARDWARE LIST |  |                   | Q'TY |
|--------------|---------|----------------------|------|---|-------------------|---------------|--|-------------------|------|
| PARTS        | PICTURE | DESCRIPTION          | Q'TY |   | Α                 |               |  | 5MM ALLEN WRENCH  | 1PC  |
|              |         |                      |      |   |                   |               |  |                   |      |
| 1            |         | EIGHT DRAWER DRESSER | 1PC  |   | В                 | Ś             |  | TIPPING RESTRAINT | 1PC  |
|              |         |                      |      | Г | HARDWARE REQUIRED |               |  |                   |      |
| 2            | Ð       | LEG                  | 4PCS | - |                   |               |  |                   |      |

## ASSEMBLY INSTRUCTION

VERSION NO. 1-07/15/2022

MADE IN VIETNAM

MADE IN VIETNAM

PAGE 4-4