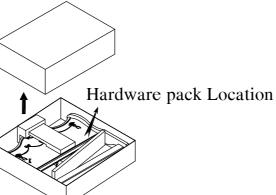

## Hardware Pack Locations:

|                                             |                                 |                                                                  | -                                                                                                                  |                                                                                                                    |                                                                                                                                                           |                                                                                                                                                                                              |
|---------------------------------------------|---------------------------------|------------------------------------------------------------------|--------------------------------------------------------------------------------------------------------------------|--------------------------------------------------------------------------------------------------------------------|-----------------------------------------------------------------------------------------------------------------------------------------------------------|----------------------------------------------------------------------------------------------------------------------------------------------------------------------------------------------|
| PACKAGE : 3570992P WHITE<br>TWIN SLEIGH BED |                                 |                                                                  |                                                                                                                    | PACKAGE : 3438990P PLATINUM<br>TWIN SLEIGH BED                                                                     |                                                                                                                                                           |                                                                                                                                                                                              |
| RTG SKU                                     | TG SKU STYLE ITEM DESCRIPION    |                                                                  |                                                                                                                    | RTG SKU                                                                                                            | STYLE                                                                                                                                                     | ITEM DESCRIPION                                                                                                                                                                              |
| 35709926                                    | 992-01T-1                       | 3/3 SLEIGH HDBD & SLATS                                          |                                                                                                                    | 35689908                                                                                                           | 899Y-01T-1                                                                                                                                                | 3/3 SLEIGH HDBD & SLATS                                                                                                                                                                      |
| 35809928                                    | 992-01T-2                       | 3/3 SLEIGH FTBD                                                  |                                                                                                                    | 35789900                                                                                                           | 899Y-01T-2                                                                                                                                                | 3/3 SLEIGH FTBD                                                                                                                                                                              |
| 36109925                                    | 992-01-3                        | SLEIGH RAILS                                                     |                                                                                                                    | 36089907                                                                                                           | 899Y-01-3                                                                                                                                                 | SLEIGH RAILS                                                                                                                                                                                 |
|                                             |                                 | -                                                                | 1                                                                                                                  |                                                                                                                    |                                                                                                                                                           |                                                                                                                                                                                              |
|                                             | RTG SKU<br>35709926<br>35809928 | TWIN S   RTG SKU STYLE   35709926 992-01T-1   35809928 992-01T-2 | TWIN SLEIGH BEDRTG SKUSTYLEITEM DESCRIPION35709926992-01T-13/3 SLEIGH HDBD & SLATS35809928992-01T-23/3 SLEIGH FTBD | TWIN SLEIGH BEDRTG SKUSTYLEITEM DESCRIPION35709926992-01T-13/3 SLEIGH HDBD & SLATS35809928992-01T-23/3 SLEIGH FTBD | TWIN SLEIGH BED RTG SKU STYLE ITEM DESCRIPION RTG SKU   35709926 992-01T-1 3/3 SLEIGH HDBD & SLATS 35689908   35809928 992-01T-2 3/3 SLEIGH FTBD 35789900 | TWIN SLEIGH BED TWIN   RTG SKU STYLE ITEM DESCRIPION RTG SKU STYLE   35709926 992-01T-1 3/3 SLEIGH HDBD & SLATS 35689908 899Y-01T-1   35809928 992-01T-2 3/3 SLEIGH FTBD 35789900 899Y-01T-2 |