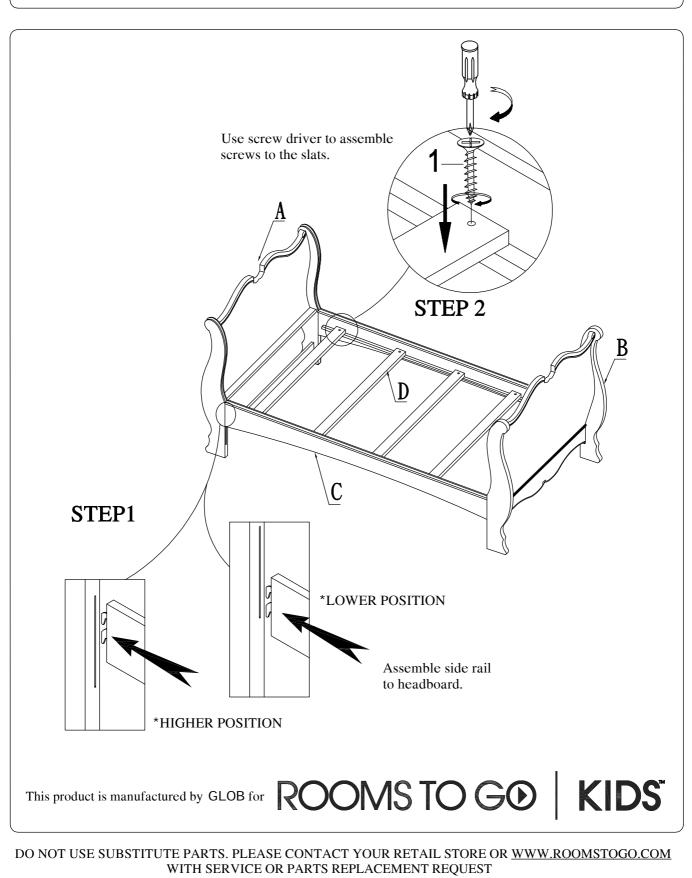

This product is manufactured by GLOB for ROOMSTOGO KIDS

DO NOT USE SUBSTITUTE PARTS. PLEASE CONTACT YOUR RETAIL STORE OR WWW.ROOMSTOGO.COM WITH SERVICE OR PARTS REPLACEMENT REQUEST

MADE IN VIETNAM

|       | PARTS LIST :          |             |      |   | HARDWARE LIST |   |                            | Q'TY |  |
|-------|-----------------------|-------------|------|---|---------------|---|----------------------------|------|--|
| PARTS | PICTURE               | DESCRIPTION | Q'TY | 1 | )             |   | # 8*1" SCREW               | 8PCS |  |
| A     |                       | HEADBOARD   | 1PC  |   |               |   | HARDWARE REQUIRED          |      |  |
|       |                       |             |      |   |               |   | CREW DRIVER (NOT INCLUDED) |      |  |
| В     | A                     | FOOTBOARD   | 1PC  |   |               | I |                            |      |  |
| C     | Constant and a second | SIDE RAILS  | 2PCS |   |               |   |                            |      |  |
| D     |                       | SLATS       | 4PCS |   |               |   |                            |      |  |
| ·     |                       |             |      |   |               |   |                            |      |  |