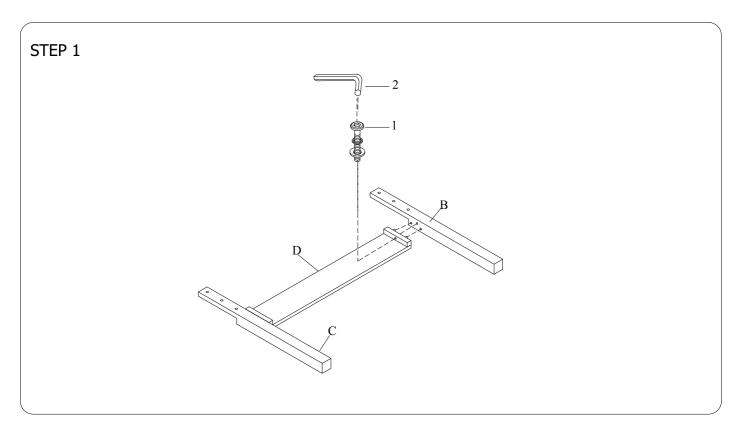

| П | TWIN PANEL HEADBOARD PARTS LIST |       |      |  |  |
|---|---------------------------------|-------|------|--|--|
|   | ITEM DESCRIPTION                | IMAGE | Q'TY |  |  |
| A | HEADBOARD PANEL                 |       | 1 PC |  |  |
| В | LEFT POST                       |       | 1 PC |  |  |
| С | RIGHT POST                      |       | 1 PC |  |  |
| D | STRETCHER                       |       | 1 PC |  |  |

| TWIN PANEL HEADBOARD HARDWARE LIST |                                                                                          |           |       |  |
|------------------------------------|------------------------------------------------------------------------------------------|-----------|-------|--|
|                                    | ITEM DESCRIPTION                                                                         | IMAGE     | Q'TY  |  |
| 1                                  | BOLT -Ø5/16"*22mm*1-3/4"<br>LOCK WASHER -Ø5/16"*19*1.5mm<br>FLAT WASHER -Ø5/16"*12*1.5mm | <b>()</b> | 8 PCS |  |
| 2                                  | ALLEN KEY -60*22*4mm                                                                     |           | 1 PC  |  |