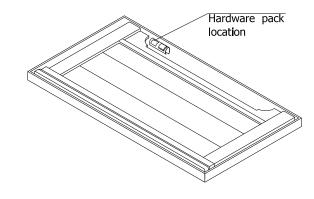

| 34799518 TWIN PANEL FOOTBOARD - FAWN |           |                      |  |
|--------------------------------------|-----------|----------------------|--|
| RTG SKU                              | STYLE#    | ITEM DESCRIPTION     |  |
| 34799518                             | 9951-4213 | TWIN PANEL FOOTBOARD |  |