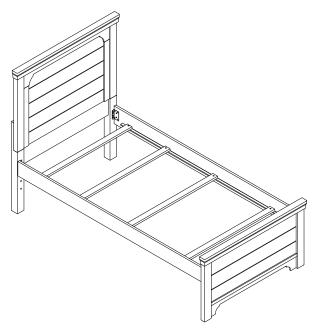

# **COUNTRY LANE**

#### TWIN PANEL BED

| 3439951P TWIN PANEL BED - FAWN |           |                      |       |       |
|--------------------------------|-----------|----------------------|-------|-------|
| RTG SKU                        | STYLE#    | ITEM DESCRIPTION     | IMAGE | Q'TY  |
| 34699516                       | 9951-4203 | TWIN PANEL HEADBOARD |       | 1 PC  |
| 34799518                       | 9951-4213 | TWIN PANEL FOOTBOARD |       | 1 PC  |
| 35099515                       | 9951-4900 | T/F SIDE RAILS       |       | 1 SET |