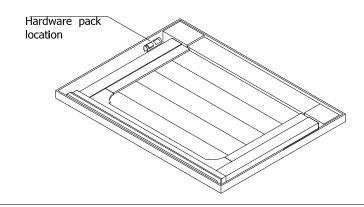

#### **Hardware Pack Location**

| 34699516 TWIN PANEL HEADBOARD - FAWN    |  |  |  |
|-----------------------------------------|--|--|--|
| RTG SKU STYLE# ITEM DESCRIPTION         |  |  |  |
| 34699516 9951-4203 TWIN PANEL HEADBOARD |  |  |  |