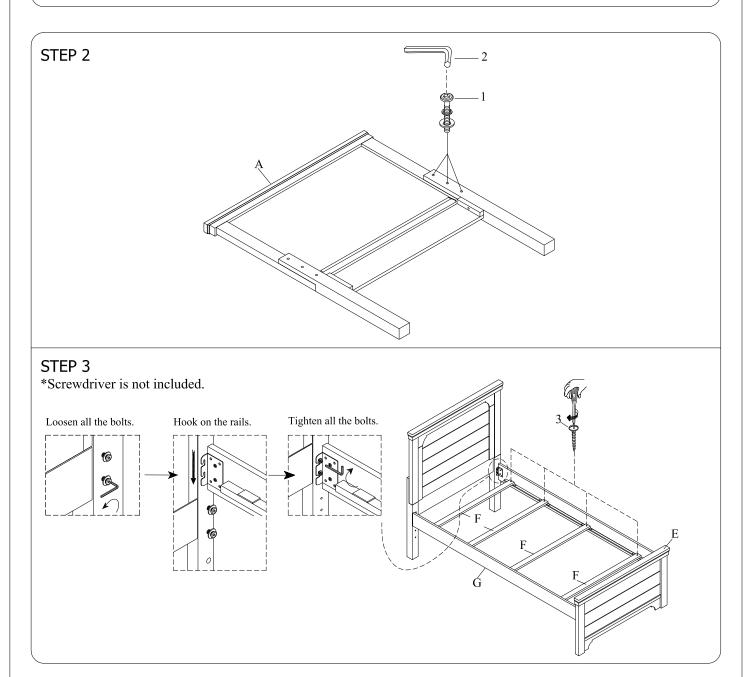

| TWIN PANEL HEADBOARD HARDWARE LIST |                                                                                          |           |       |  |
|------------------------------------|------------------------------------------------------------------------------------------|-----------|-------|--|
|                                    | ITEM DESCRIPTION                                                                         | IMAGE     | Q'TY  |  |
| 1                                  | BOLT -Ø5/16"*22mm*1-3/4"<br>LOCK WASHER -Ø5/16"*19*1.5mm<br>FLAT WASHER -Ø5/16"*12*1.5mm | <b>()</b> | 8 PCS |  |
| 2                                  | ALLEN KEY -60*22*4mm                                                                     |           | 1 PC  |  |

| TWIN SIDE RAIL HARDWARE LIST |                  |         |       |  |
|------------------------------|------------------|---------|-------|--|
|                              | ITEM DESCRIPTION | IMAGE   | Q'TY  |  |
| 3                            | SCREW            | #8*32mm | 8 PCS |  |

## **Assembly Instructions:**

DO NOT USE SUBSTITUTE PARTS.
PLEASE CONTACT YOUR RETAIL STORE OR WWW.ROOMSTOGO. COM WITH SERVICE OR PARTS
REPLACEMENT REQUEST.

This product is manufactured by LEGC for **ROOMS TO GO** | **KIDS** 

Version 01 - May 15, 2021 PAGE 3 OF 4

Thank you for purchasing this quality product. Be sure to check all packing materials carefully for small parts which may have come loose inside the carton during shipment. Identify and count all parts and compare with the parts list. Read all instructions before assembling furniture and keep these instructions for future reference.