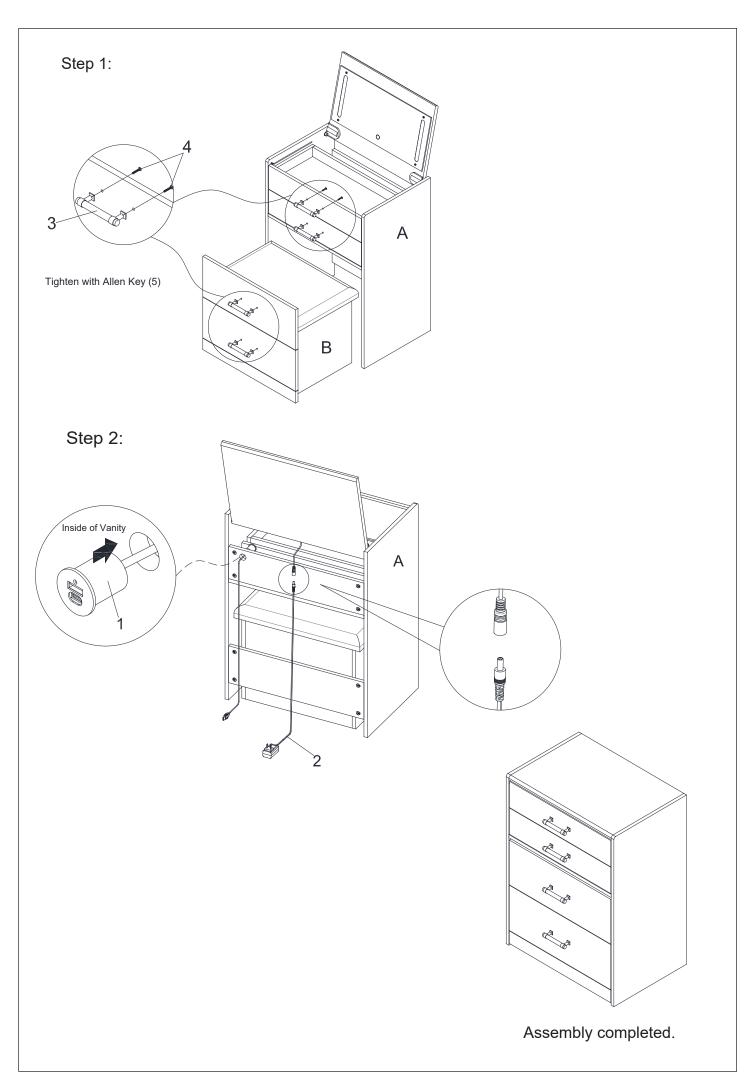

## Assembly Instruction for

Item: V-13260-7-VNSP / V-13260-8-VNSP

CAUTION: Please read instructions thoroughly before unpacking assembly parts.

- 1. Be sure to check all packing materials carefully for small parts that may have come loose inside the carton during shipment.
- 2. Please put all parts on a non-abrasive floor before assembly, and follow the assembly steps to assemble your newly purchased product correctly and efficiently.
- 3. Please do not tighten screws or bolts until each step is completed or instructed.
- 4. Please do not over tighten screws or bolts.

| PART LIST |              |                             |                   |      |
|-----------|--------------|-----------------------------|-------------------|------|
| No.       | SKETCH       | PART DESC                   | CODE              | Q'TY |
| Α         |              | VANITY                      |                   | 1    |
| В         |              | STOOL                       |                   | 1    |
| 1         |              | USB PORT                    | PV-13260-USB      | 1    |
| 2         |              | ADAPTOR                     | PV-13260-ADT      | 1    |
| 3         |              | HANDLE                      | PV-13260-HDS      | 4    |
| 4         | & Management | HANDLE BOLT<br>5/32" x 22mm | - PV-13260-VNSPHW | 8    |
| 5         |              | ALLEN KEY<br>4mm            |                   | 1    |