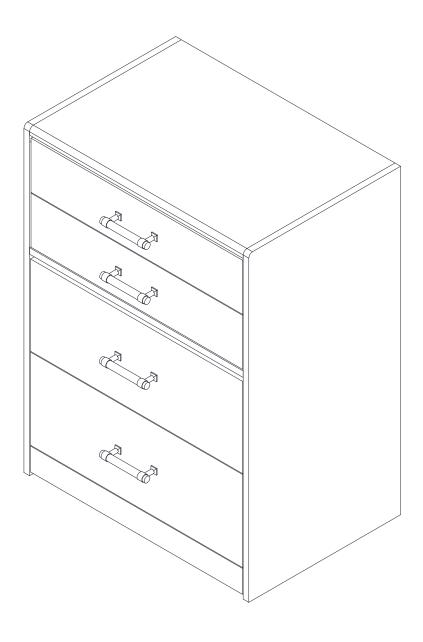

| PART LIST |              |                             |                   |      |
|-----------|--------------|-----------------------------|-------------------|------|
| No.       | SKETCH       | PART DESC                   | CODE              | Q'TY |
| Α         |              | VANITY                      |                   | 1    |
| В         |              | STOOL                       |                   | 1    |
| 1         |              | USB PORT                    | PV-13260-USB      | 1    |
| 2         |              | ADAPTOR                     | PV-13260-ADT      | 1    |
| 3         |              | HANDLE                      | PV-13260-HDS      | 4    |
| 4         | & Management | HANDLE BOLT<br>5/32" x 22mm | - PV-13260-VNSPHW | 8    |
| 5         |              | ALLEN KEY<br>4mm            |                   | 1    |