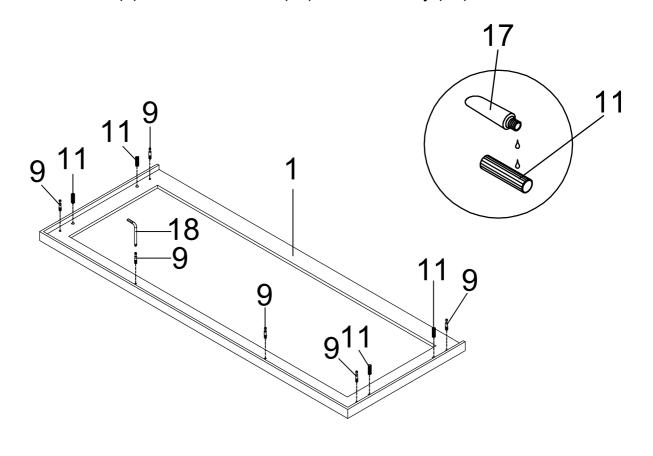

Step 3: 1. Turn the Vanity Table Top Frame (1) upside down on a protective surface.

- 2. Apply Glue (17) on Wood Dowel (11).
- 3. Install Cam-Bolt (9) and Wood Dowel (11) with Allen Key (18).

Step 4:1.Wood Dowel (11) must be Glue (17) first.