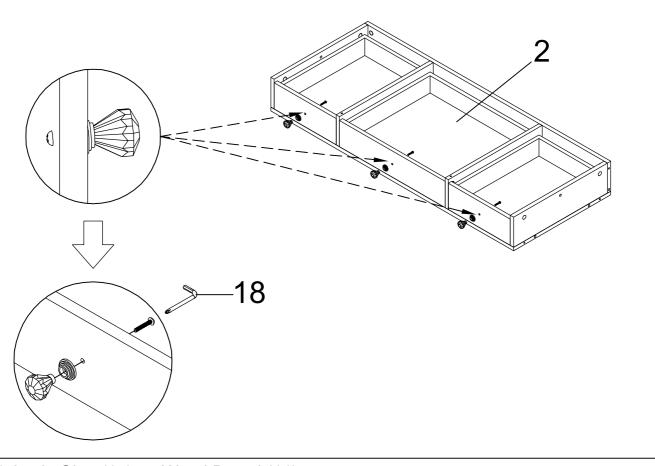

NOTE: Do not tighten until each step is completed or instructed.

Step 1: Install the Knob using Knob bolt with Allen Key (18).

Step 2: 1.Apply Glue (17) on Wood Dowel (11).
2.Install Cam-Bolt (9), Cam-Lock(10) and Wood Dowel (11) with Allen Key (18).

- 2. Install Power Outlet (5) to the Left Panel (3) using Screw (13) with Allen Key (18).
- 3. Install Drawer Bolt (16) to Drawer.

Step 7: 1. Insert Cap (12) to the Crossbar (8).

2. Place Mirror (7) onto the Vanity table assembly. Secure Crossbar (8) to the back of the Mirror (7) and Vanity table assembly with Long Bolt (14) tighten with Allen Key (18).