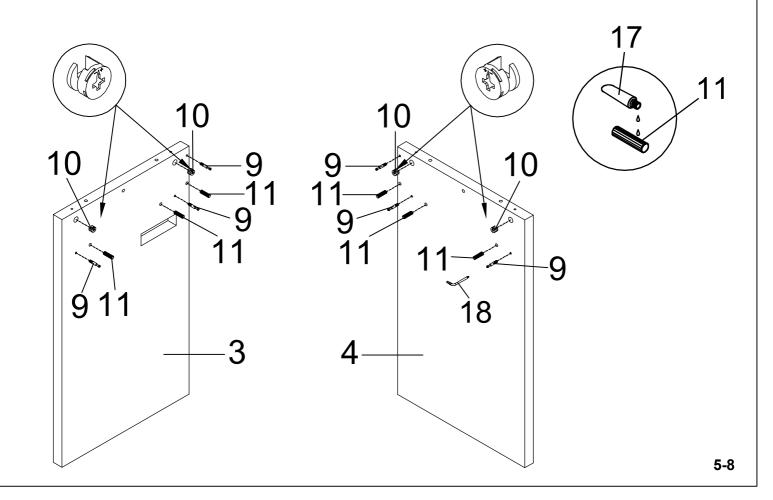

Step 3: 1. Turn the Vanity Table Top Frame (1) upside down on a protective surface.

- 2. Apply Glue (17) on Wood Dowel (11).
- 3. Install Cam-Bolt (9) and Wood Dowel (11) with Allen Key (18).

Step 4:1.Wood Dowel (11) must be Glue (17) first.

2. Turn the assembly to upright position. Attach Left Panel (3) and Right Panel (4) to the Vanity Table Drawer Box (2), and tighten Cam-Lock (10) and Short Bolt (15) with Allen Key (18).

Step 5: 1. Wood Dowel (11) must be Glue (17) first.