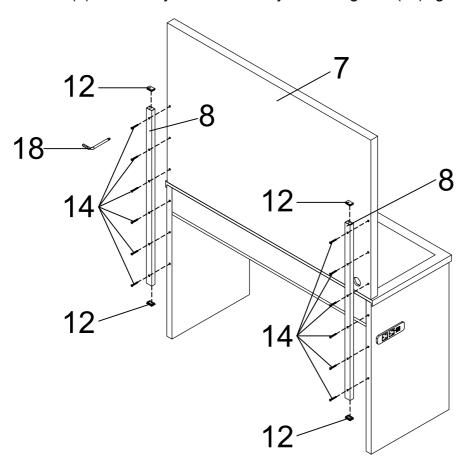

- 2. Install Power Outlet (5) to the Left Panel (3) using Screw (13) with Allen Key (18).
- 3. Install Drawer Bolt (16) to Drawer.

Step 7: 1. Insert Cap (12) to the Crossbar (8).

2. Place Mirror (7) onto the Vanity table assembly. Secure Crossbar (8) to the back of the Mirror (7) and Vanity table assembly with Long Bolt (14) tighten with Allen Key (18).