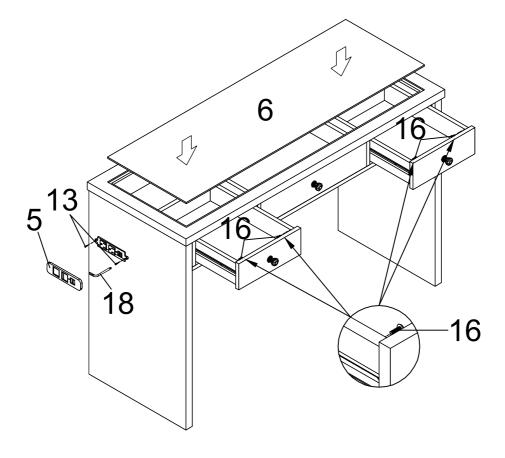

- 2. Install Power Outlet (5) to the Left Panel (3) using Screw (13) with Allen Key (18).
- 3. Install Drawer Bolt (16) to Drawer.

Step 7: 1. Insert Cap (12) to the Crossbar (8).

2. Place Mirror (7) onto the Vanity table assembly. Secure Crossbar (8) to the back of the Mirror (7) and Vanity table assembly with Long Bolt (14) tighten with Allen Key (18).