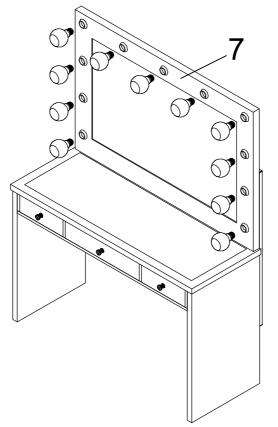

Step 8: Install Light bulbs to the Mirror (7).

Complete. Congratulations on your assemble success.