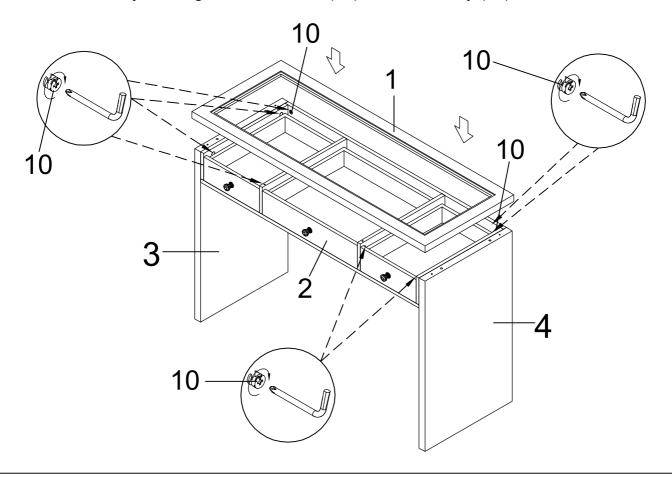

2. Turn the assembly to upright position. Attach the Vanity Table Top Frame (1) to the assembly, and tighten Cam-Lock (10) with Allen Key (18).

Step 6: 1. Place the Glass Insert (6) to the Vanity Table Top Frame (1).