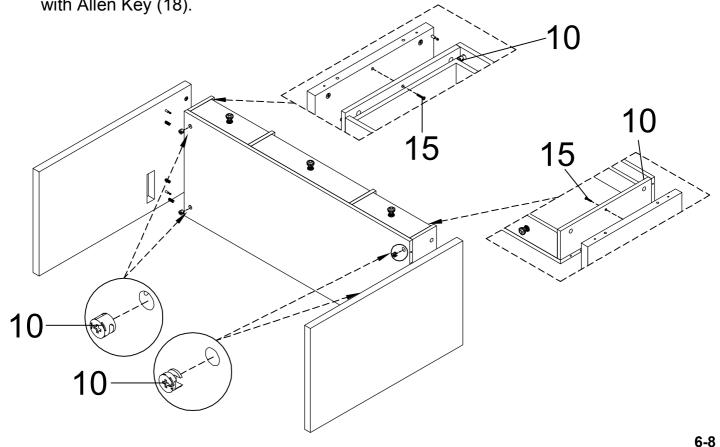

2. Turn the assembly to upright position. Attach Left Panel (3) and Right Panel (4) to the Vanity Table Drawer Box (2), and tighten Cam-Lock (10) and Short Bolt (15) with Allen Key (18).

Step 5: 1. Wood Dowel (11) must be Glue (17) first.