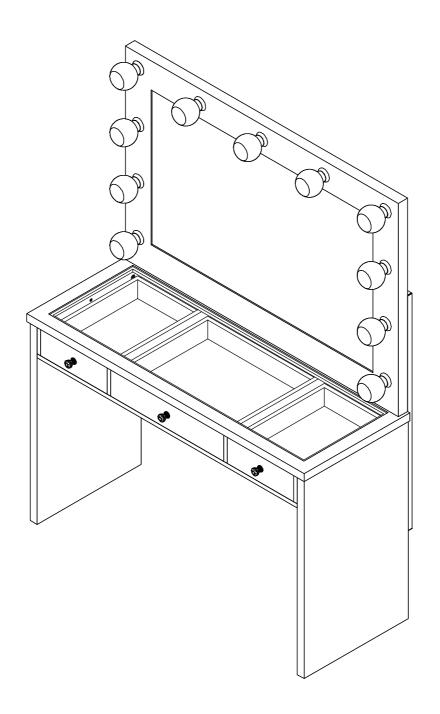

## Ariana Vanity Item #: CVAR700VM-VB ASSEMBLY INSTRUCTIONS

Recommendation:Replace clear 4W/6W LED filament bulb equivalent 40W/60W Incandescent.

WARNING: RISK OF FIRE LED LIGHT BULB 120V E26/MAX 25 WATT (Per Light Bulb)

Step 8: Install Light bulbs to the Mirror (7).

Complete. Congratulations on your assemble success.