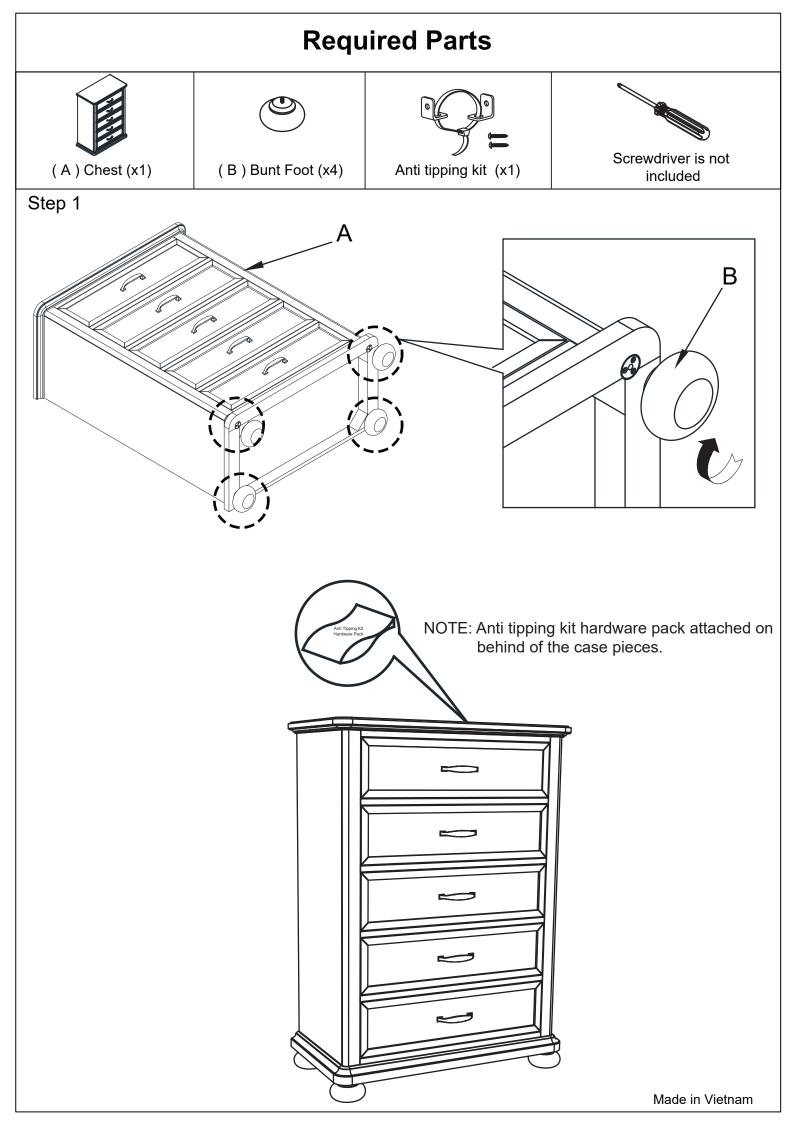

After opening the package, check to see that all the parts are present. If you think something is missing, please contact your retailer, and they can arrange to have the missing parts quickly replaced. You can also contact us directly, by calling 1-908-719-4707, or emailing support@westwoodbaby.com