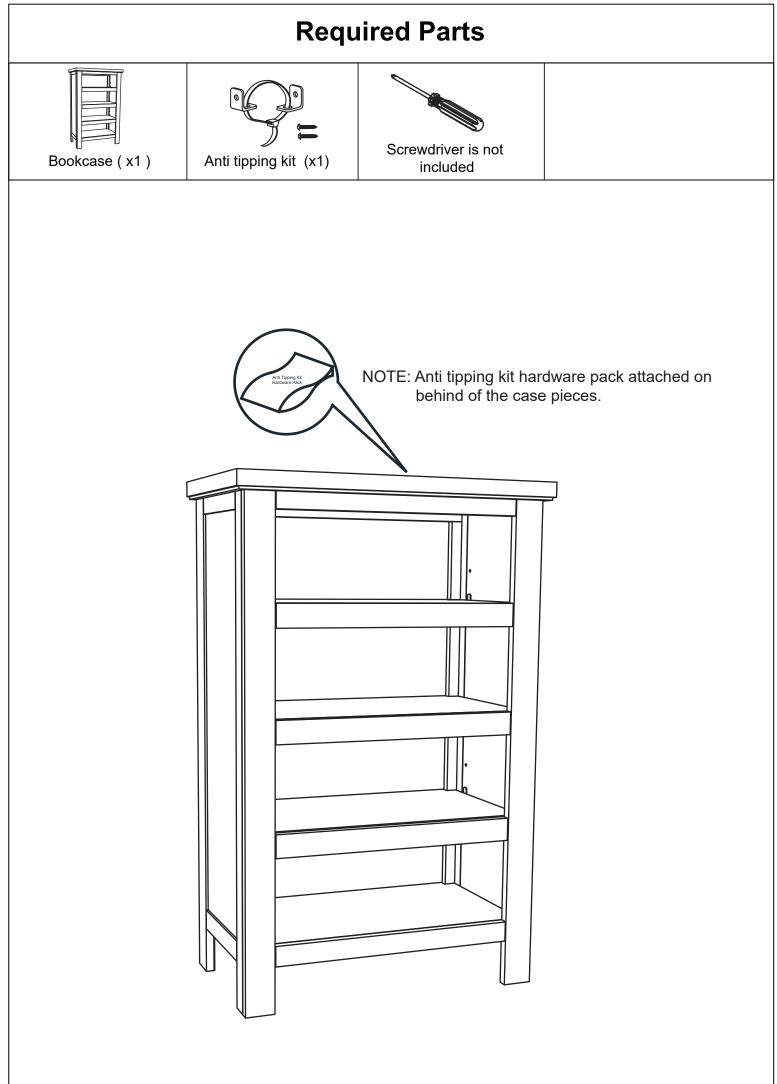

After opening the package, check to see that all the parts are present. If you think something is missing, please contact your retailer, and they can arrange to have the missing parts quickly replaced. You can also contact us directly, by calling 1-908-719-4707, or emailing support@westwoodbaby.com