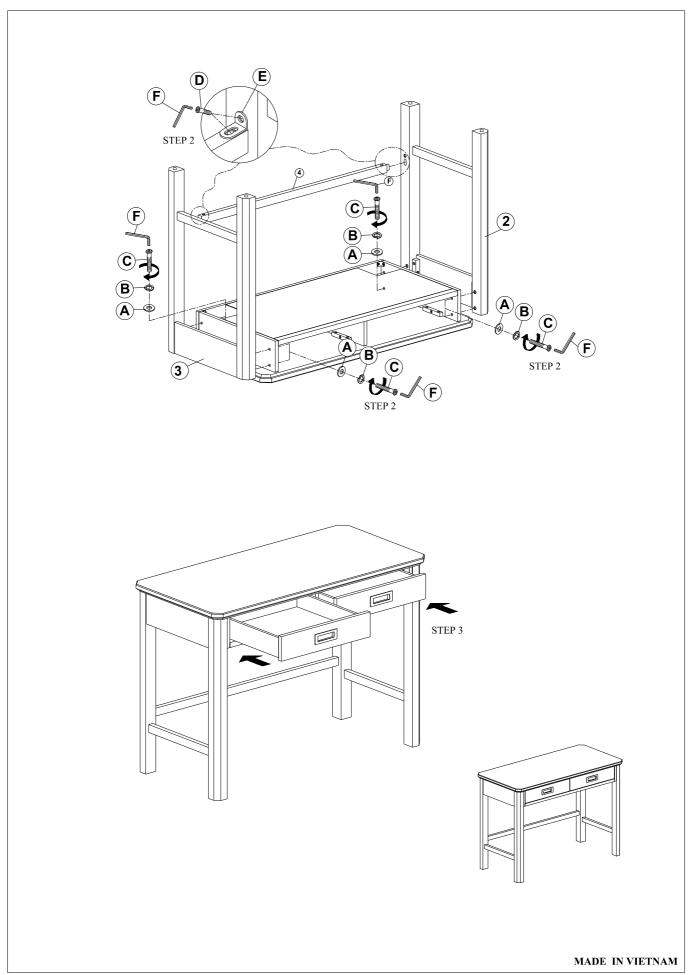

| HARDWARE LIST |                     |                        |      |  |  |
|---------------|---------------------|------------------------|------|--|--|
| NO.           | Drawing             | Description            | Q'TY |  |  |
| A             | 0                   | Flat Washer Ø19*2mm    | 8PCS |  |  |
| В             | 0                   | Lock Washer 8mm        | 8PCS |  |  |
| С             | 9,,,,,,,,,,,,,,,,,, | Bolt Ø1/4"*1-1/4"      | 8PCS |  |  |
| D             |                     | Bolt Ø1/4"*9/16"       | 4PCS |  |  |
| E             | <b></b>             | "L" Bracket 32*20*18*2 | 2PCS |  |  |
| F             |                     | Allen Key 4mm          | 1PC  |  |  |
| G             |                     | Allen Key 4"*4mm       | 1PC  |  |  |

| PARTS LIST |                  |         |      |  |  |  |
|------------|------------------|---------|------|--|--|--|
| No.        | Description      | Drawing | Q'TY |  |  |  |
| 1          | Desk Top         |         | 1pc  |  |  |  |
| 2          | Side Frame Left  |         | 1pc  |  |  |  |
| 3          | Side Frame Right |         | 1pc  |  |  |  |
| 4          | Back Stabilizer  |         | 1pc  |  |  |  |