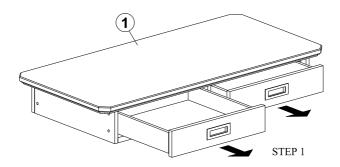

| PARTS LIST |                  |         |      |  |  |  |
|------------|------------------|---------|------|--|--|--|
| No.        | Description      | Drawing | Q'TY |  |  |  |
| 1          | Desk Top         |         | 1pc  |  |  |  |
| 2          | Side Frame Left  |         | 1pc  |  |  |  |
| 3          | Side Frame Right |         | 1pc  |  |  |  |
| 4          | Back Stabilizer  |         | 1pc  |  |  |  |