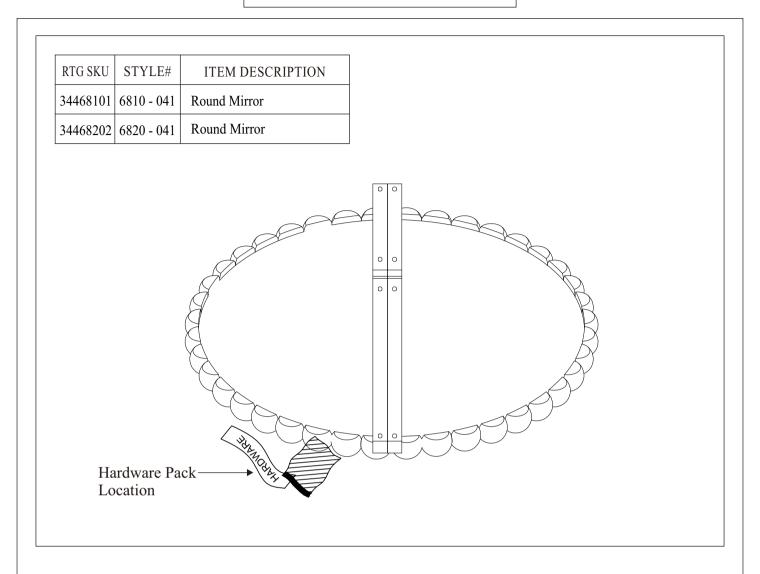

| ROUND MIRROR PART LIST |  |                | QTY   |
|------------------------|--|----------------|-------|
| A                      |  | Round Mirror   | 1 Pc  |
| В                      |  | Mirror Bracket | 2 Pcs |

## HARDWARE PACK LOCATION

DO NOT USE SUBTITUTE PARTS. PLEASE CONTACT YOUR RETAIL STORE OR WWW.ROOMSTOGO.COM WITH SERVICE OR PARTS REPLACEMENT REQUEST

Thank you for purchasing this quality product. Be sure to check all packing material carefully for small parts which may have come loose inside the carton during shipment. Identify and count all parts and compare with the parts list below. Read all instructions before assembling and keep these instructions for future reference.