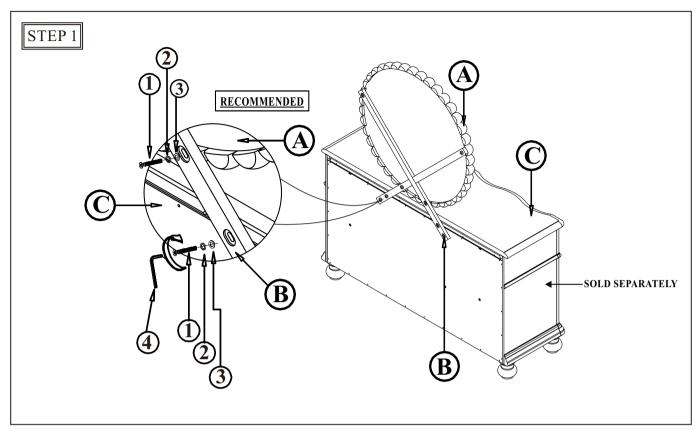

## **ASSEMBLY INSTRUCTIONS**

Attach Mirror Bracket (B) to Dresser (C) and Round Mirror (A) using Allen Key 4 x 60 mm (4), Lock Washer M6 x 11 x 2 mm (2), Flat Washer M6 x 16 x 1 mm (3), and Bolt M6 x 1 x 50 mm (1).