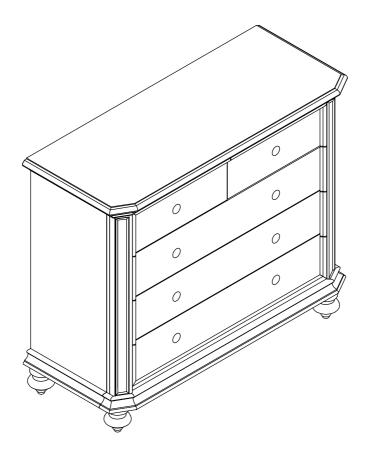

## 992/899Y CARRIAGE CHEST

| RTG SKU  | STYLE#   | COLOR    | DESCRIPION     |
|----------|----------|----------|----------------|
| 37809920 | 992-22C  | WHITE    | CARRIAGE CHEST |
| 34489903 | 899Y-22C | PLATINUM | CARRIAGE CHEST |

DO NOT USE SUBSTITUTE PARTS. PLEASE CONTACT YOUR RETAIL STORE OR WWW.ROOMSTOGO.COM WITH SERVICE OR PARTS REPLACEMENT REQUEST

VERSION NO. 1-07/15/2022

MADE IN VIETNAM

PAGE 1-4

| PARTS LIST : |         |                |      |  |  |
|--------------|---------|----------------|------|--|--|
| PARTS        | PICTURE | DESCRIPTION    | Q'TY |  |  |
| 1            |         | CARRIAGE CHEST | 1Pc  |  |  |
| 2            |         | LEG            | 4Pcs |  |  |