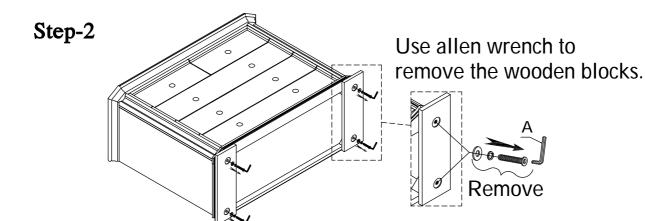

# !\ WARNING

CHOKING HAZARD -- Small Parts This piece contains small parts, not intended for children under 3 years of age.

Take away the leg box.

Remove all wooden blocks from the bottom of the case piece before assembling!