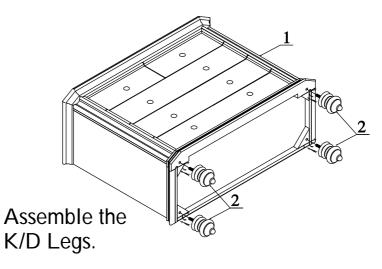

s carefully for small parts which may have come loose inside the carton during shipment. Identify and count all parts and compare with the parts list. Read all instructions before assembling furniture and keep these instructions for future reference.

#### ASSEMBLY INSTRUCTION



# !\ WARNING

CHOKING HAZARD -- Small Parts This piece contains small parts, not intended for children under 3 years of age.

Take away the leg box.



Remove all wooden blocks from the bottom of the case piece before assembling!

This product is manufactured by GLOB for

ROOMS TO GO | KIDS

DO NOT USE SUBSTITUTE PARTS. PLEASE CONTACT YOUR RETAIL STORE OR <u>WWW.ROOMSTOGO.COM</u> WITH SERVICE OR PARTS REPLACEMENT REQUEST

VERSION NO. 1-07/15/2022 MADE IN VIETNAM PAGE 3-4

## **ASSEMBLY INSTRUCTION**

#### Step-3



### Step-4

Assemble the anti-tipping kit to the wall and casegood.



This product is manufactured by GLOB for

ROOMS TO GO KIDS

DO NOT USE SUBSTITUTE PARTS. PLEASE CONTACT YOUR RETAIL STORE OR <u>WWW.ROOMSTOGO.COM</u> WITH SERVICE OR PARTS REPLACEMENT REQUEST

VERSION NO. 1-07/15/2022 MADE IN VIETNAM PAGE 4-4