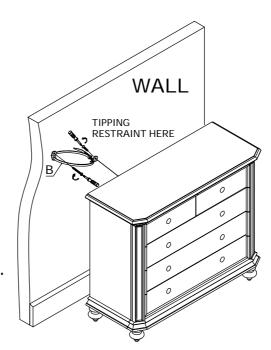

### Step-4

Assemble the anti-tipping kit to the wall and casegood.

This product is manufactured by GLOB for

ROOMS TO GO KIDS

DO NOT USE SUBSTITUTE PARTS. PLEASE CONTACT YOUR RETAIL STORE OR <u>WWW.ROOMSTOGO.COM</u> WITH SERVICE OR PARTS REPLACEMENT REQUEST