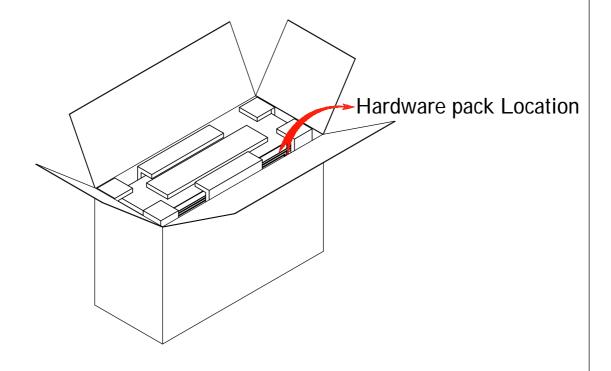

#### Hardware Pack Locations:

| RTG SKU  | STYLE#   | COLOR    | DESCRIPION     |
|----------|----------|----------|----------------|
| 37809920 | 992-22C  | WHITE    | CARRIAGE CHEST |
| 34489903 | 899Y-22C | PLATINUM | CARRIAGE CHEST |