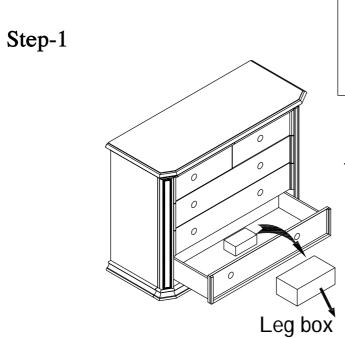

# !\ WARNING

CHOKING HAZARD -- Small Parts This piece contains small parts, not intended for children under 3 years of age.

Take away the leg box.

Remove all wooden blocks from the bottom of the case piece before assembling!