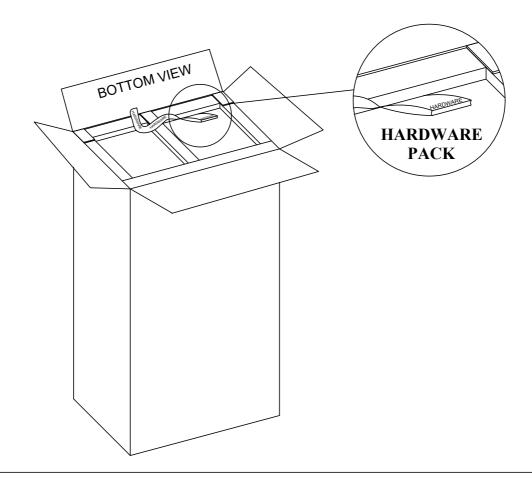

# Hardware Pack Location (s): BOOKCASE 27014-100 SKU# 34527044

This product is manufactured by STOF for ROOMSTOGO | KIDS

DO NOT USE SUBSTITUTE PARTS. PLEASE CONTACT YOUR DETAIL STORE OR WWW.ROOMSTOGO.COM WITH SERVICE OR PARTS REPLACEMENT REQUEST