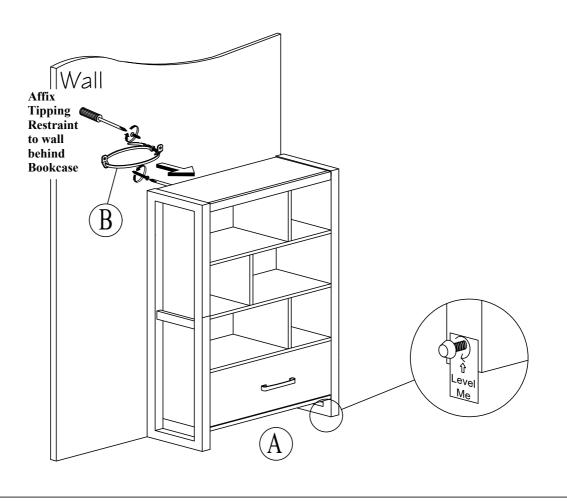

### **ASSEMBLY INSTRUCTION**

STEP 1

STEP 2

# COLEFAX AVENUE BOOKCASE

| BOOKCASE HARDWARE LIST : |                                            |                  |     |       |
|--------------------------|--------------------------------------------|------------------|-----|-------|
| 1                        | JCBC (M6) with Spring<br>Washer and Washer | M6 x P1.0 x 35mm |     | 2 Pcs |
| 2                        | Allen Key(M4)                              | 4 x 65mm         |     | 1 Pc  |
| 3                        | Metal Plate                                | 68 x 19 x 2mm    | 0 0 | 1 Pc  |
| 4                        | Phillips Screwdriver (Not Provided)        |                  |     |       |