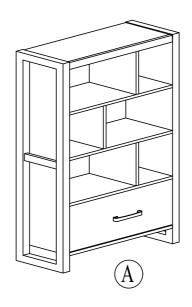

# COLEFAX AVENUE BOOKCASE

| SKU#     | ITEM#     | ITEM DESCRIPTION |
|----------|-----------|------------------|
| 34527044 | 27014-100 | BOOKCASE         |

| BOOKCASE PARTS LIST : |                                      |  |      |  |  |
|-----------------------|--------------------------------------|--|------|--|--|
| No.                   | PART LISTS                           |  | QTY  |  |  |
| A                     | Bookcase                             |  | 1 Pc |  |  |
| В                     | Tipping Restraint<br>(Inside Drawer) |  | 1 Pc |  |  |