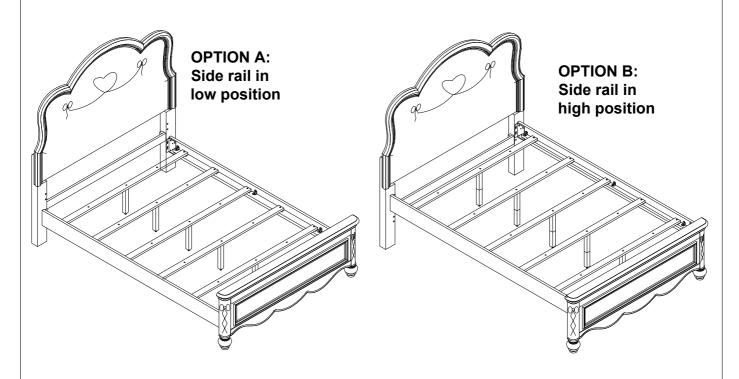

#### **Assembly Instructions:**

Select the appropriate side rail position. Attach Headboard (A) Footboard (B) to the Side Panel (F): Loosen pre-assembled bolts from the Headboard legs and Footboard legs to secure. Tighten bolts using Allen Key (1) provided.