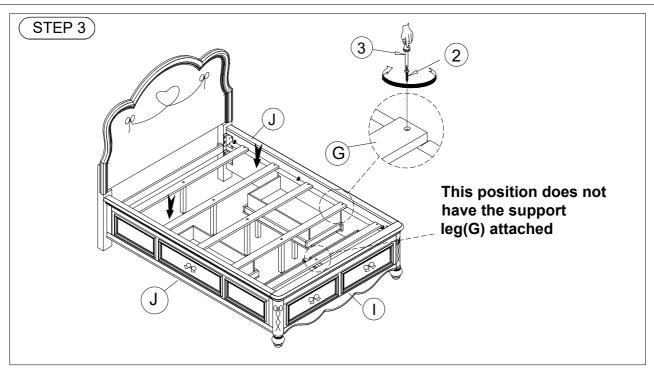

Secure support leg (H) to the Slat (G) by screwing into place. . Do not attach the support leg and extension to the last slat.

DO NOT USE SUBSTITUTE PARTS. PLEASE CONTACT YOUR RETAIL STORE OR WWW.ROOMSTOGO.COM
WITH SERVICE OR PARTS REPLACEMENT REQUEST.

#### **Assembly Instructions:**

Attach Slats (C) to the Storage Side rails (H): and Tighten the screws (2) to the Side Rails (H)&(I) with a Philips Screwdriver (3) (Not provided) by screwing the screws into place.