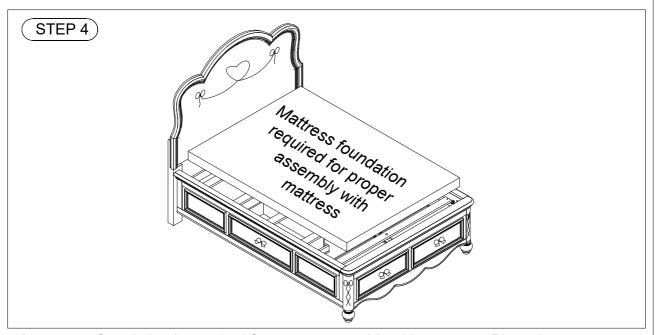

A mattress foundation is required for proper assembly with mattress. Place the mattress foundation (not provided) on top of the slats

DO NOT USE SUBSTITUTE PARTS. PLEASE CONTACT YOUR RETAIL STORE OR WWW.ROOMSTOGO.COM WITH SERVICE OR PARTS REPLACEMENT REQUEST.