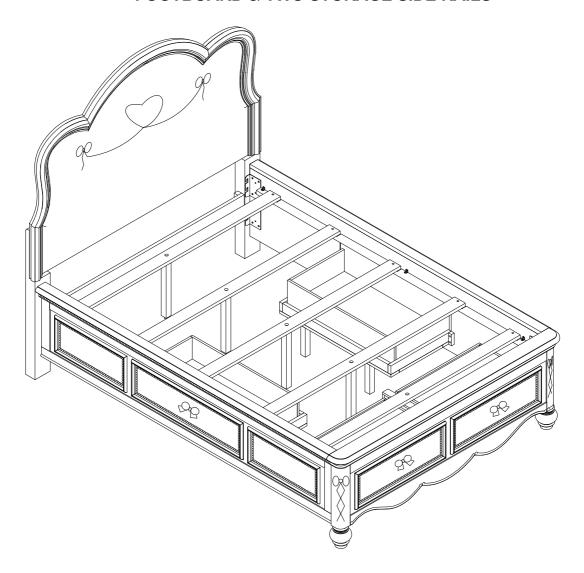

#### OPTION 2: FULL WOOD & UPHOLSTERED BED W/ STORAGE FOOTBOARD & TWO STORAGE SIDE RAILS

| BED PACKAGE No. | SKU#     | STYLE       | COLOR         | ITEM DESCRIPTION                   |
|-----------------|----------|-------------|---------------|------------------------------------|
|                 | 35767308 | 673-16F-1   | SPARKLE WHITE | FULL WOOD & UPHOLSTERED HEADBOARD  |
| 3456730P        | 35167306 | 673-13F-1   | SPARKLE WHITE | FULL STORAGE FOOTBOARD<br>W/ SLATS |
| 3430730F        | 35367300 | 673-14T/F-1 | SPARKLE WHITE | STORAGE SIDE RAILS (2 PCS)         |
|                 | 35467302 | 673-14T/F-2 | SPARKLE WHITE | SIDE STORAGE DRAWERS<br>(2PCS)     |

#### OPTION 2: FULL WOOD & UPHOLSTERED BED W/ STORAGE FOOTBOARD & TWO STORAGE SIDE RAILS

|   | HEADBOARD PART LIST                                 |       |      |  |  |  |  |
|---|-----------------------------------------------------|-------|------|--|--|--|--|
|   | ITEM DESCRIPTION                                    | IMAGE | QTY  |  |  |  |  |
| A | FULL WOOD & UPHOLSTERED HEADBOARD (SOLD SEPARATELY) |       | 1 PC |  |  |  |  |

|   | FOOTBOARD, SLAT PART LIST |          |       |  |  |  |
|---|---------------------------|----------|-------|--|--|--|
|   | ITEM DESCRIPTION          | IMAGE    | QTY   |  |  |  |
| G | SLAT                      |          | 5 PCS |  |  |  |
| Н | SUPPORT LEG               | <b>←</b> | 4 PCS |  |  |  |
| I | FULL STORAGE<br>FOOTBOARD |          | 1 PC  |  |  |  |

| STORAGE SIDE RAIL PART LIST |                   |       |       |  |  |
|-----------------------------|-------------------|-------|-------|--|--|
|                             | ITEM DESCRIPTION  | IMAGE | QTY   |  |  |
| J                           | STORAGE SIDE RAIL |       | 2 PCS |  |  |

#### **Assembly Instructions:**

Attach Headboard (A) Footboard (I) to the Storage Side rails (J): Loosen pre-assembled bolts from the Headboard legs and Footboard legs to secure. Tighten bolts using Allen Key (1) provided.

Secure support leg (H) to the Slat (G) by screwing into place. . Do not attach the support leg and extension to the last slat.

DO NOT USE SUBSTITUTE PARTS. PLEASE CONTACT YOUR RETAIL STORE OR WWW.ROOMSTOGO.COM
WITH SERVICE OR PARTS REPLACEMENT REQUEST.

#### **Assembly Instructions:**

Attach Slats (C) to the Storage Side rails (H): and Tighten the screws (2) to the Side Rails (H)&(I) with a Philips Screwdriver (3) (Not provided) by screwing the screws into place.