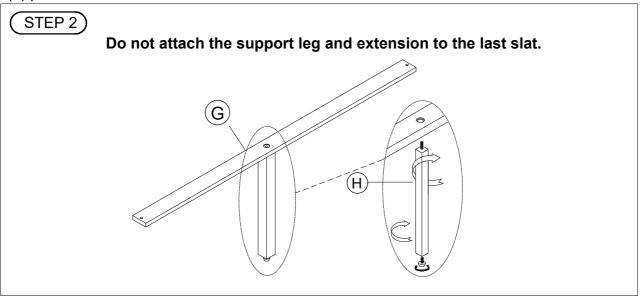

### **Assembly Instructions:**

OPTION A - Secure support leg (D) to the Slat (C) by screwing into place. OPTION B - Secure support leg (D) and extension (E) to the Slat (C) by screwing into place.

Attach Slats (C) to Side Rail (F) and Tighten the screws (2) to the Side Rail (F) with a Philips Screwdriver (3)(Not provided) by screwing the screws into place.

Secure support leg (H) to the Slat (G) by screwing into place. . Do not attach the support leg and extension to the last slat.

DO NOT USE SUBSTITUTE PARTS. PLEASE CONTACT YOUR RETAIL STORE OR WWW.ROOMSTOGO.COM
WITH SERVICE OR PARTS REPLACEMENT REQUEST.