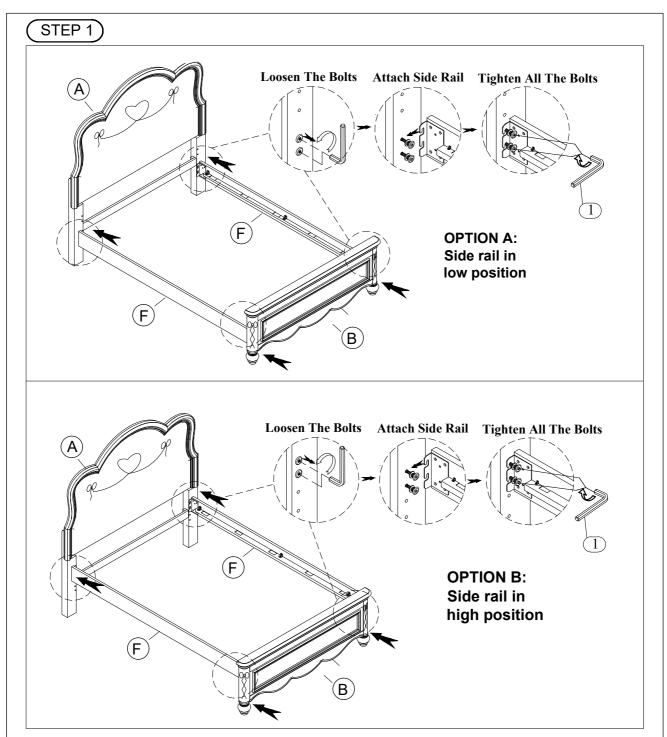

#### **Assembly Instructions:**

Select the appropriate side rail position. Attach Headboard (A) Footboard (B) to the Side Panel (F): Loosen pre-assembled bolts from the Headboard legs and Footboard legs to secure. Tighten bolts using Allen Key (1) provided.