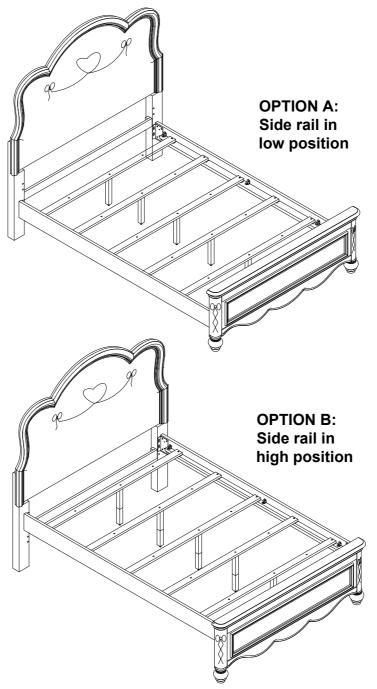

#### **Assembly Instructions:**

Select the appropriate side rail position. Attach Headboard (A) Footboard (B) to the Side Panel (F): Loosen pre-assembled bolts from the Headboard legs and Footboard legs to secure. Tighten bolts using Allen Key (1) provided.