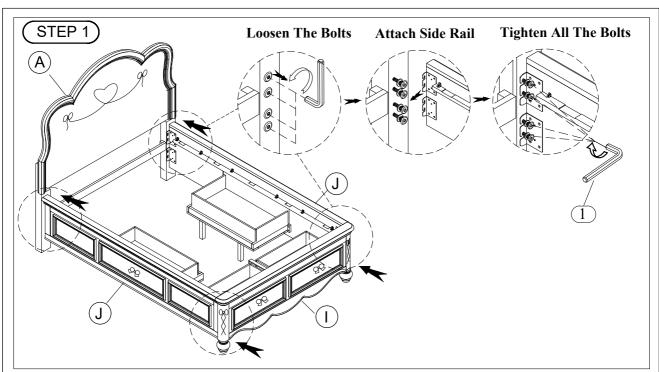

#### **Assembly Instructions:**

Select the appropriate side rail position. Attach Headboard (A) Footboard (B) to the Side Panel (F): Loosen pre-assembled bolts from the Headboard legs and Footboard legs to secure. Tighten bolts using Allen Key (1) provided.

#### **Assembly Instructions:**

Attach Headboard (A) Footboard (I) to the Storage Side rails (J): Loosen pre-assembled bolts from the Headboard legs and Footboard legs to secure. Tighten bolts using Allen Key (1) provided.