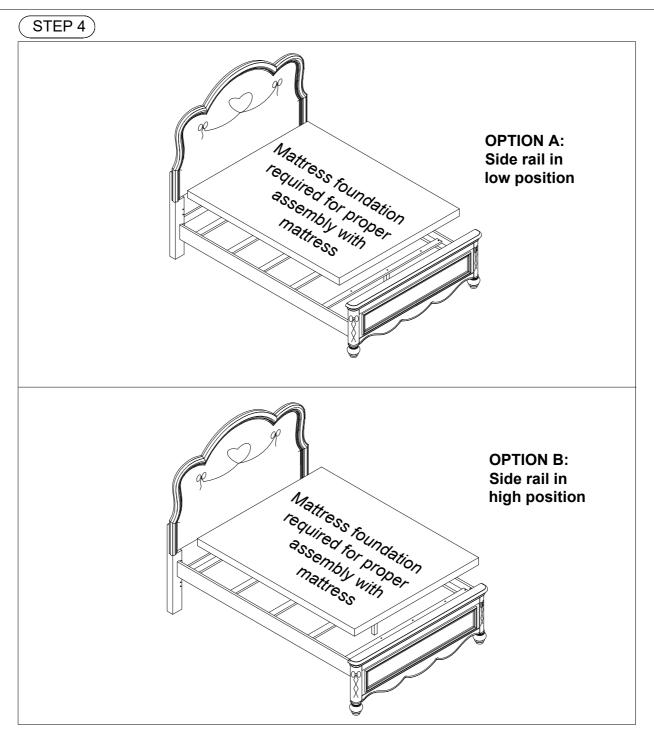

#### **Assembly Instructions:**

A mattress foundation is required for proper assembly with mattress. Place the mattress foundation (not provided) on top of the slats

DO NOT USE SUBSTITUTE PARTS. PLEASE CONTACT YOUR RETAIL STORE OR WWW.ROOMSTOGO.COM WITH SERVICE OR PARTS REPLACEMENT REQUEST.