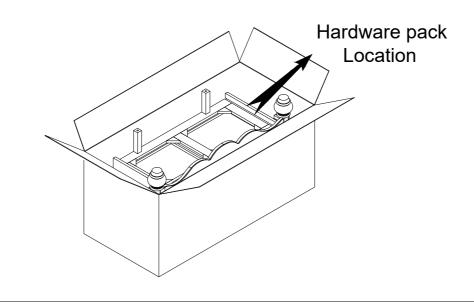

#### HARDWARE PACK LOCATION

| SKU#     | STYLE     | COLOR            | ITEM DESCRIPTION                   |
|----------|-----------|------------------|------------------------------------|
| 35167306 | 673-13F-1 | SPARKLE<br>WHITE | FULL STORAGE<br>FOOTBOARD W/ SLATS |