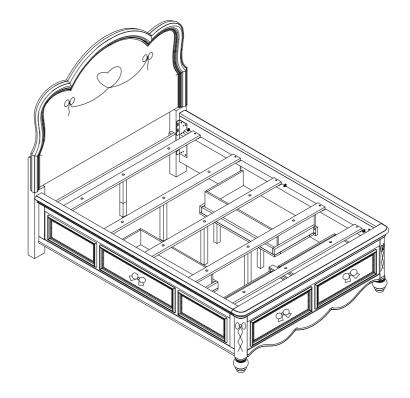

### **Assembly Instructions:**

OPTION A - Secure support leg (D) to the Slat (C) by screwing into place. OPTION B - Secure support leg (D) and extension (E) to the Slat (C) by screwing into place.

Attach Slats (C) to Side Rail (F) and Tighten the screws (2) to the Side Rail (F) with a Philips Screwdriver (3)(Not provided) by screwing the screws into place.