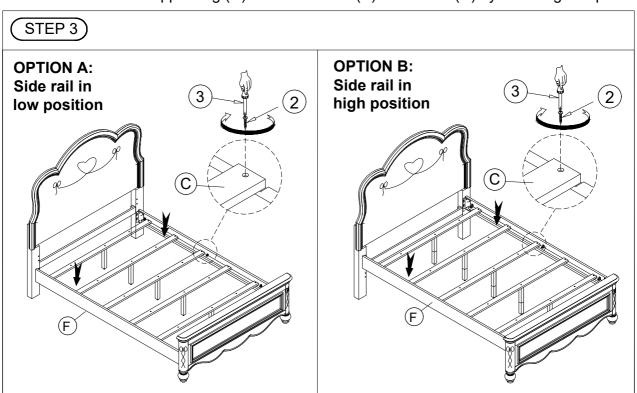

### **Assembly Instructions:**

OPTION A - Secure support leg (D) to the Slat (C) by screwing into place. OPTION B - Secure support leg (D) and extension (E) to the Slat (C) by screwing into place.

Attach Slats (C) to Side Rail (F) and Tighten the screws (2) to the Side Rail (F) with a Philips Screwdriver (3)(Not provided) by screwing the screws into place.