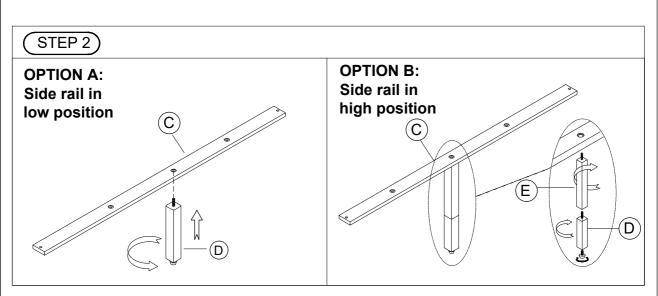

### **Assembly Instructions:**

OPTION A - Secure support leg (D) to the Slat (C) by screwing into place. OPTION B - Secure support leg (D) and extension (E) to the Slat (C) by screwing into place.

Attach Slats (C) to Side Rail (F) and Tighten the screws (2) to the Side Rail (F) with a Philips Screwdriver (3)(Not provided) by screwing the screws into place.