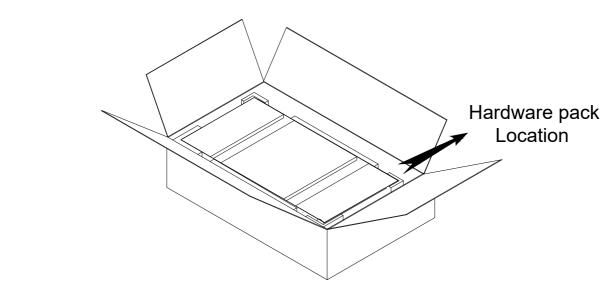

#### HARDWARE PACK LOCATION

| SKU#     | STYLE     | COLOR            | ITEM DESCRIPTION       |
|----------|-----------|------------------|------------------------|
| 35067304 | 673-12F-1 | SPARKLE<br>WHITE | FULL FOOTBOARD W/SLATS |
|          |           |                  |                        |

#### HARDWARE PACK LOCATION

| SKU#     | STYLE     | COLOR            | ITEM DESCRIPTION                   |
|----------|-----------|------------------|------------------------------------|
| 35167306 | 673-13F-1 | SPARKLE<br>WHITE | FULL STORAGE<br>FOOTBOARD W/ SLATS |