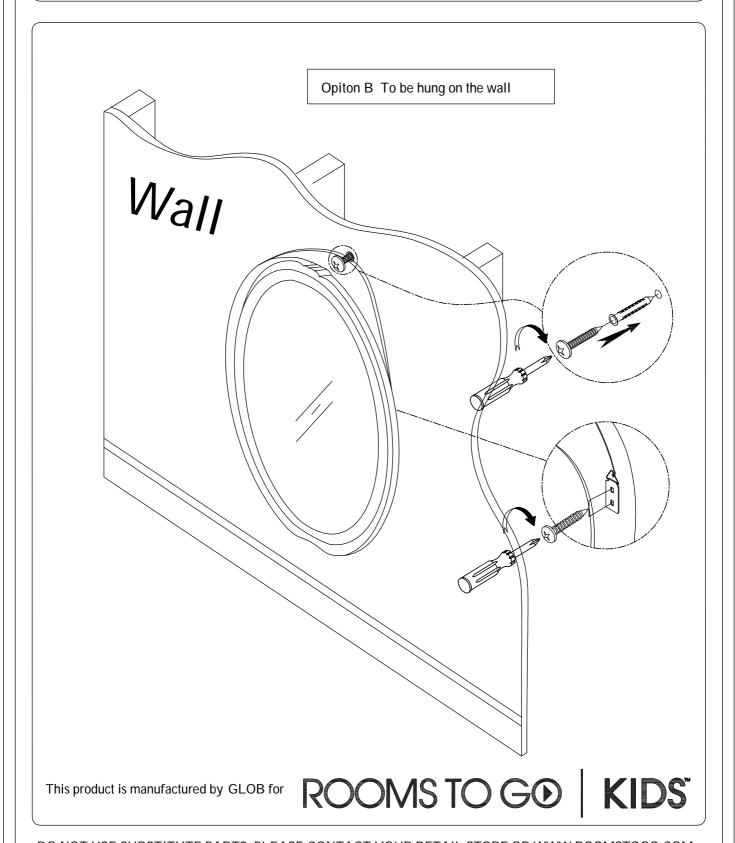

## ASSEMBLY INSTRUCTION

There are two options to assemble mirror: Option A to be mounted to the casegoods or Option B to be hung on the wall.

Option A To be mounted to the casegoods

Use allen wrench to assemble the support rail.

## **ASSEMBLY INSTRUCTION**

DO NOT USE SUBSTITUTE PARTS. PLEASE CONTACT YOUR RETAIL STORE OR <u>WWW.ROOMSTOGO.COM</u> WITH SERVICE OR PARTS REPLACEMENT REQUEST

VERSION NO. 1- 07/15/2022 MADE IN VIETNAM PAGE 4-4