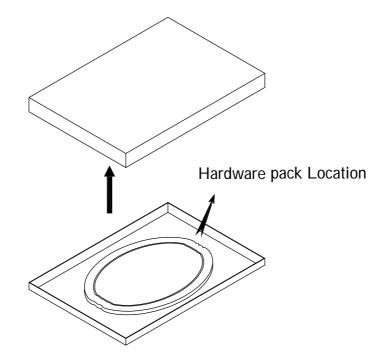

## Hardware Pack Locations:

| RTG SKU  | STYLE #  | COLOR    | DESCRIPION  |
|----------|----------|----------|-------------|
| 34709925 | 992-18M  | WHITE    | OVAL MIRROR |
| 34589905 | 899Y-18M | PLATINUM | OVAL MIRROR |