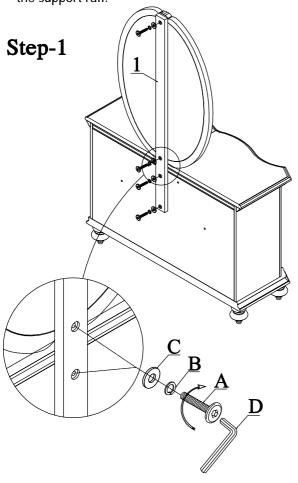

## ASSEMBLY INSTRUCTION

There are two options to assemble mirror: Option A to be mounted to the casegoods or Option B to be hung on the wall.

Option A To be mounted to the casegoods

Use allen wrench to assemble the support rail.