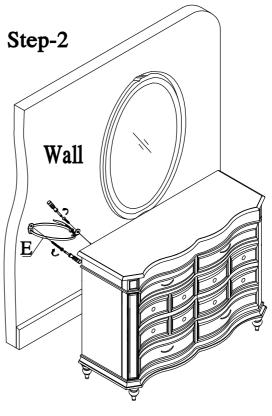

Assemble anti-tipping kit to the wall and casegood.

This product is manufactured by GLOB for

ROOMS TO GO | KIDS

DO NOT USE SUBSTITUTE PARTS. PLEASE CONTACT YOUR RETAIL STORE OR <u>WWW.ROOMSTOGO.COM</u> WITH SERVICE OR PARTS REPLACEMENT REQUEST