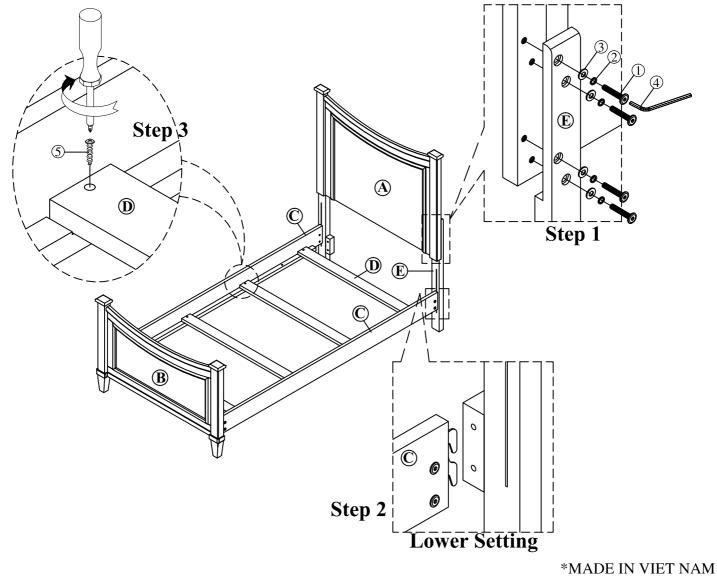

ASSEMBLY INSTRUCTION SKETCH INRM - 34644004 - #400 - 930 TWIN PANEL HEADBOARD INRM - 34744006 - #400 - 932 TWIN FOOTBOARD W/ SLATS INRM - 35044003 - #400 - 036 TWIN/FULL SIDE RAILS

Thank you for purchasing this quality product . Be sure to check all packing material carefully for small parts which may have come loose inside the carton during shipment .Identify and count all parts and compare with the parts list below .

|   | QTY           |                       |      |
|---|---------------|-----------------------|------|
| 1 |               | φ5/16"x18x1-1/2" Bolt | 8pcs |
| 2 | 0             | φ5/16"x14mm           | 8pcs |
| 3 | 0             | φ5/16"x18mm           | 8pcs |
| 4 |               | Allen Key 5mm         | 1pc  |
| 5 | ® nananan >>> | φ8"x1" Screw          | 8pcs |