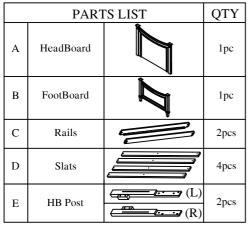

ASSEMBLY INSTRUCTION SKETCH INRM - 34644004 - #400 - 930 TWIN PANEL HEADBOARD INRM - 34744006 - #400 - 932 TWIN FOOTBOARD W/ SLATS INRM - 35044003 - #400 - 036 TWIN/FULL SIDE RAILS

Thank you for purchasing this quality product . Be sure to check all packing material carefully for small parts which may have come loose inside the carton during shipment .Identify and count all parts and compare with the parts list below .