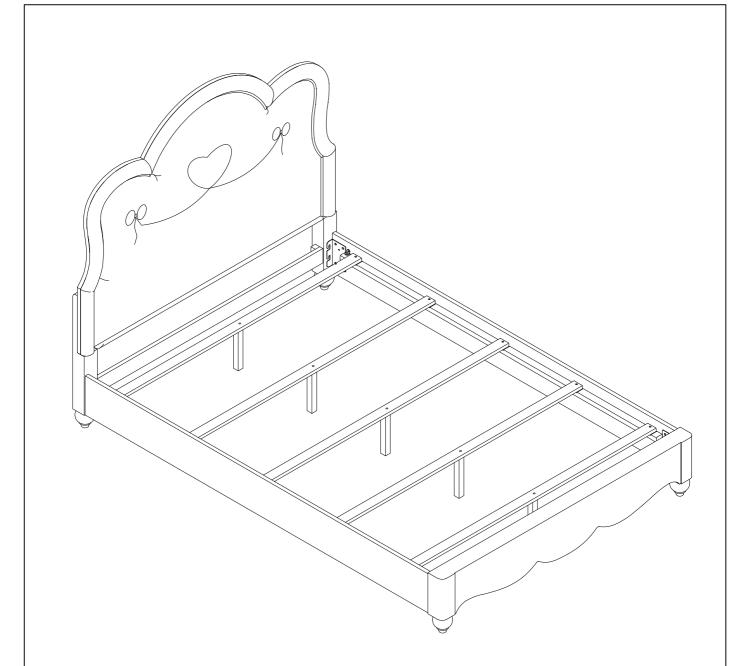

## 673 FULL FULLY UPHOLSTERED BED

| BED PACKAGE<br>No. | SKU#     | STYLE     | COLOR            | ITEM DESCRIPTION                        |
|--------------------|----------|-----------|------------------|-----------------------------------------|
| 3476730P           | 35967302 | 673-17F-1 | SPARKLE<br>WHITE | FULL FULLY UPH<br>HEADBOARD & FOOTBOARD |
|                    | 36067305 | 673-18    | SPARKLE<br>WHITE | UPH. SIDE RAIL (2 PCS)                  |

## 673 FULL FULLY UPHOLSTERED BED

|   | HEADBOARD, FOOT          | BOARD PART L | .IST  |
|---|--------------------------|--------------|-------|
|   | ITEM DESCRIPTION         | IMAGE        | QTY   |
| н | FULL UPH.<br>HEADBOARD   | ( P P        | 1 PC  |
| I | HEADBOARD LEG<br>(LEFT)  | ( ··· ···    | 1 PC  |
| J | HEADBOARD LEG<br>(RIGHT) | ( to Se is   | 1 PC  |
| κ | STRETCHER                |              | 1 PC  |
| L | FULL UPH.<br>FOOTBOARD   |              | 1 PC  |
| М | FULL BED SLAT            |              | 5 PCS |
| N | SUPPORT LEG              |              | 5 PCS |

| SIDE RAIL PART LIST |                  |                                                                                                                                                                                                                                                                                                                                                                                                                                                                                                                                                                                                                                                                                                                                                                                                                                                                                                                                                                                                                                                                                                                                                                                                                                                                                                                                                                                                                                                                                                                                                                                                                                                                                                                                                                                                                                                                                                                                                                                                                                                                                                                                |       |
|---------------------|------------------|--------------------------------------------------------------------------------------------------------------------------------------------------------------------------------------------------------------------------------------------------------------------------------------------------------------------------------------------------------------------------------------------------------------------------------------------------------------------------------------------------------------------------------------------------------------------------------------------------------------------------------------------------------------------------------------------------------------------------------------------------------------------------------------------------------------------------------------------------------------------------------------------------------------------------------------------------------------------------------------------------------------------------------------------------------------------------------------------------------------------------------------------------------------------------------------------------------------------------------------------------------------------------------------------------------------------------------------------------------------------------------------------------------------------------------------------------------------------------------------------------------------------------------------------------------------------------------------------------------------------------------------------------------------------------------------------------------------------------------------------------------------------------------------------------------------------------------------------------------------------------------------------------------------------------------------------------------------------------------------------------------------------------------------------------------------------------------------------------------------------------------|-------|
|                     | ITEM DESCRIPTION | IMAGE                                                                                                                                                                                                                                                                                                                                                                                                                                                                                                                                                                                                                                                                                                                                                                                                                                                                                                                                                                                                                                                                                                                                                                                                                                                                                                                                                                                                                                                                                                                                                                                                                                                                                                                                                                                                                                                                                                                                                                                                                                                                                                                          | QTY   |
| G                   | UPH. SIDE RAIL   | Real Provide August Aug | 2 PCS |