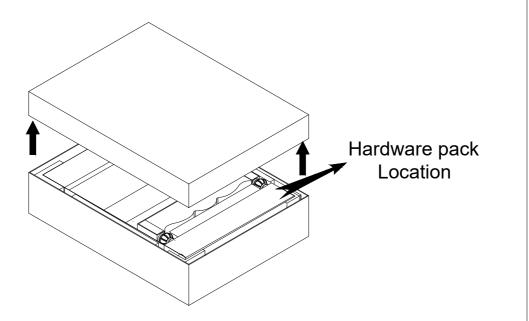

## HARDWARE PACK LOCATION

| SKU#     | STYLE     | COLOR            | ITEM DESCRIPTION                        |
|----------|-----------|------------------|-----------------------------------------|
| 35967302 | 673-17F-1 | SPARKLE<br>WHITE | FULL FULLY UPH<br>HEADBOARD & FOOTBOARD |