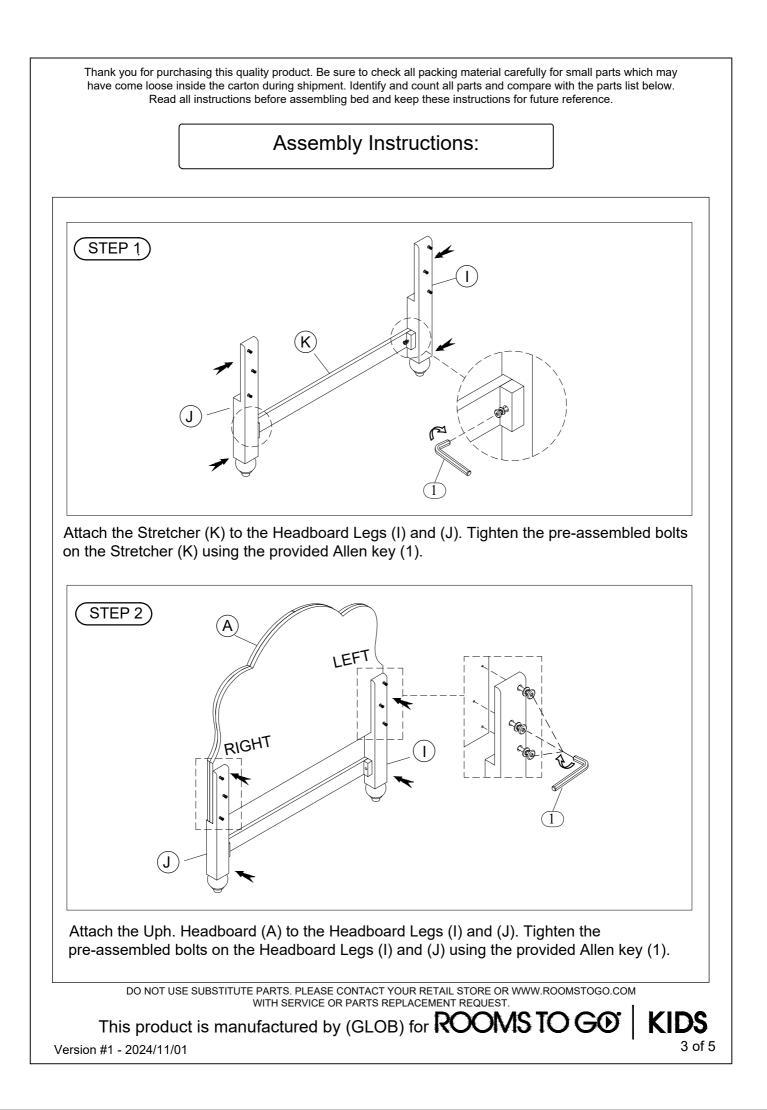

## 673 FULL FULLY UPHOLSTERED BED

|   | HEADBOARD, FOOT          | BOARD PART L | .IST  |
|---|--------------------------|--------------|-------|
|   | ITEM DESCRIPTION         | IMAGE        | QTY   |
| н | FULL UPH.<br>HEADBOARD   | ( P P        | 1 PC  |
| I | HEADBOARD LEG<br>(LEFT)  | ( ··· ···    | 1 PC  |
| J | HEADBOARD LEG<br>(RIGHT) | ( to Se is   | 1 PC  |
| κ | STRETCHER                |              | 1 PC  |
| L | FULL UPH.<br>FOOTBOARD   |              | 1 PC  |
| М | FULL BED SLAT            |              | 5 PCS |
| N | SUPPORT LEG              |              | 5 PCS |