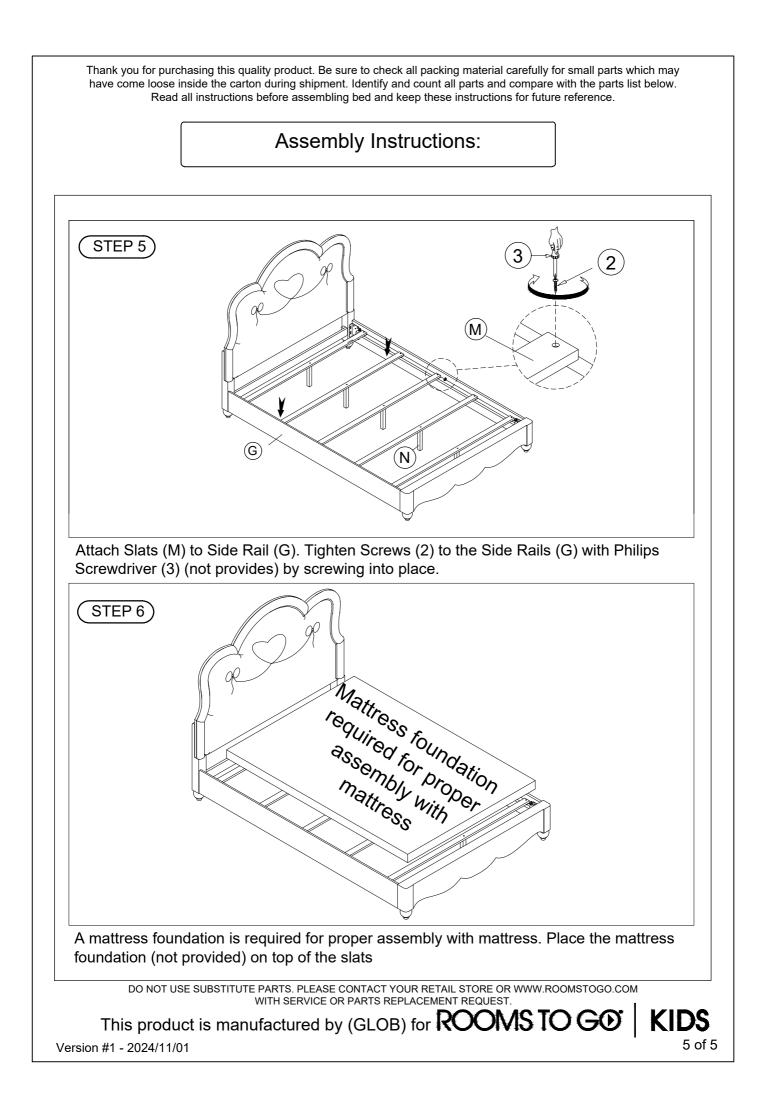

## 673 FULL FULLY UPHOLSTERED BED

|   | HEADBOARD, FOOT          | BOARD PART L | .IST  |
|---|--------------------------|--------------|-------|
|   | ITEM DESCRIPTION         | IMAGE        | QTY   |
| н | FULL UPH.<br>HEADBOARD   | ( P P        | 1 PC  |
| I | HEADBOARD LEG<br>(LEFT)  | ( ··· ···    | 1 PC  |
| J | HEADBOARD LEG<br>(RIGHT) | ( to Se is   | 1 PC  |
| κ | STRETCHER                |              | 1 PC  |
| L | FULL UPH.<br>FOOTBOARD   |              | 1 PC  |
| М | FULL BED SLAT            |              | 5 PCS |
| N | SUPPORT LEG              |              | 5 PCS |

| SIDE RAIL PART LIST |                  |                                                                                                                                                                                                                                                                                                                                                                                                                                                                                                                                                                                                                                                                                                                                                                                                                                                                                                                                                                                                                                                                                                                                                                                                                                                                                                                                                                                                                                                                                                                                                                                                                                                                                                                                                                                                                                                                                                                                                                                                                                                                                                                                |       |
|---------------------|------------------|--------------------------------------------------------------------------------------------------------------------------------------------------------------------------------------------------------------------------------------------------------------------------------------------------------------------------------------------------------------------------------------------------------------------------------------------------------------------------------------------------------------------------------------------------------------------------------------------------------------------------------------------------------------------------------------------------------------------------------------------------------------------------------------------------------------------------------------------------------------------------------------------------------------------------------------------------------------------------------------------------------------------------------------------------------------------------------------------------------------------------------------------------------------------------------------------------------------------------------------------------------------------------------------------------------------------------------------------------------------------------------------------------------------------------------------------------------------------------------------------------------------------------------------------------------------------------------------------------------------------------------------------------------------------------------------------------------------------------------------------------------------------------------------------------------------------------------------------------------------------------------------------------------------------------------------------------------------------------------------------------------------------------------------------------------------------------------------------------------------------------------|-------|
|                     | ITEM DESCRIPTION | IMAGE                                                                                                                                                                                                                                                                                                                                                                                                                                                                                                                                                                                                                                                                                                                                                                                                                                                                                                                                                                                                                                                                                                                                                                                                                                                                                                                                                                                                                                                                                                                                                                                                                                                                                                                                                                                                                                                                                                                                                                                                                                                                                                                          | QTY   |
| G                   | UPH. SIDE RAIL   | Real Provide August Aug | 2 PCS |

| HARDWARE LIST |                                       |        |        |
|---------------|---------------------------------------|--------|--------|
|               | ITEM DESCRIPTION                      | IMAGE  | QTY    |
| 1             | ALLEN KEY 4mm                         |        | 1 PC   |
| 2             | SCREW M8 x 1"                         | 0.0000 | 10 PCS |
| 3             | PHILIPS SCREWDRIVER<br>(NOT PROVIDED) |        | 1 PC   |