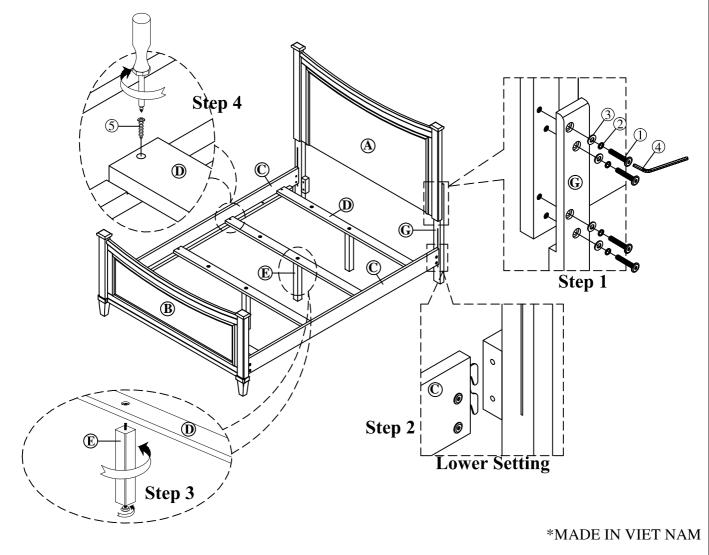

## ASSEMBLY INSTRUCTION SKETCH

INRM - 34844008 - #400 - 940 FULL PANEL HEADBOARD INRM - 34944000 - #400 - 942 FULL FOOTBOARD W/ SLATS

INRM - 35044003 - #400 - 036 TWIN/FULL SIDE RAILS

Thank you for purchasing this quality product. Be sure to check all packing material carefully for small parts which may have come loose inside the carton during shipment. Identify and count all parts and compare with the parts list below.

|   | QTY               |            |      |
|---|-------------------|------------|------|
| A | HeadBoard         | $ otag{I}$ | 1pc  |
| В | FootBoard         | 1          | 1pc  |
| С | Rails             |            | 2pcs |
| D | Slats             |            | 4pcs |
| Е | Short center legs | €          | 4pcs |
| F | Long center legs  | •          | 4pcs |
| G | HB Post           | (L)        | 2pcs |

|   | HARDWARE LIST                                   |                       |      |  |
|---|-------------------------------------------------|-----------------------|------|--|
| 1 | 0                                               | φ5/16"x18x1-1/2" Bolt | 8pcs |  |
| 2 | 0                                               | φ5/16"x14mm           | 8pcs |  |
| 3 | 0                                               | φ5/16"x18mm           | 8pcs |  |
| 4 |                                                 | Allen Key 5mm         | 1pc  |  |
| 5 | <b>(1)</b> 000000000000000000000000000000000000 | φ8"x1" Screw          | 8pcs |  |

| HARDWARE REQUIRED |  |                               | QTY |
|-------------------|--|-------------------------------|-----|
| 6                 |  | Screwdriver<br>(Not Provided) | 1pc |