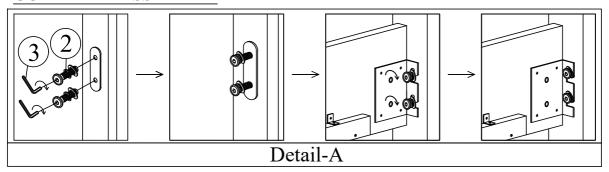

| 8 Pcs  |
| 3                                        | Allen Key(M5)                                           | 5 x 65mm          |                                            | 1 Pc   |
| 4                                        | Phillips Screwdriver<br>(Not Provided)                  | -                 |                                            |        |



### Hardware Pack Location (s):

TWIN PANEL FOOTBOARD/SLAT ROLL 27014-211F SKU# 35627047

This product is manufactured by STOF for ROOMSTOGO | KIDS

DO NOT USE SUBSTITUTE PARTS. PLEASE CONTACT YOUR DETAIL STORE OR WWW.ROOMSTOGO.COM WITH SERVICE OR PARTS REPLACEMENT REQUEST

Version #1-2023/10/02 PAGE 2 OF 3

### **ASSEMBLY INSTRUCTION**

#### Panel Headboard



#### **Bookcase Headboard**



#### **COMPLETE ASSEMBLY**



#### This product is manufactured by STOF for ROOMSTOGO | KIDS

DO NOT USE SUBSTITUTE PARTS. PLEASE CONTACT YOUR DETAIL STORE OR WWW.ROOMSTOGO.COM WITH SERVICE OR PARTS REPLACEMENT REQUEST

Version #1-2023/10/02 PAGE 3 OF 3