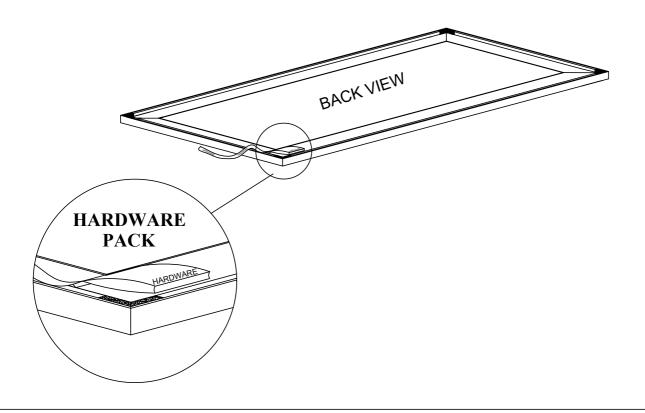

### Hardware Pack Location (s):

TWIN PANEL FOOTBOARD/SLAT ROLL 27014-211F SKU# 35627047

This product is manufactured by STOF for ROOMSTOGO | KIDS

DO NOT USE SUBSTITUTE PARTS. PLEASE CONTACT YOUR DETAIL STORE OR WWW.ROOMSTOGO.COM WITH SERVICE OR PARTS REPLACEMENT REQUEST