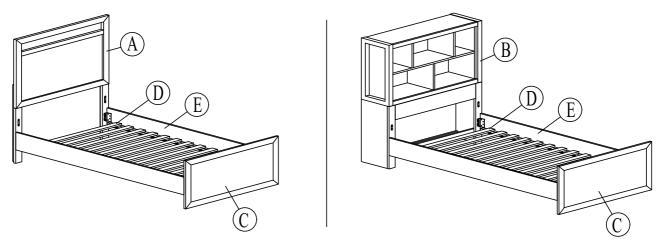

| TWIN PANEL FOOTBOARD/SLAT ROLL PARTS LIST : |                        |  |        |  |  |
|---------------------------------------------|------------------------|--|--------|--|--|
| No.                                         | PART LISTS             |  | QTY    |  |  |
| A                                           | Panel<br>Headboard     |  | 1 Pc   |  |  |
| В                                           | Bookcase<br>Headboard  |  | 1 Pc   |  |  |
| С                                           | Panel<br>Footboard     |  | 1 Pc   |  |  |
| D                                           | Slats Roll<br>(13 Pcs) |  | 1 Roll |  |  |
| Е                                           | Side Rails             |  | 2 Pcs  |  |  |