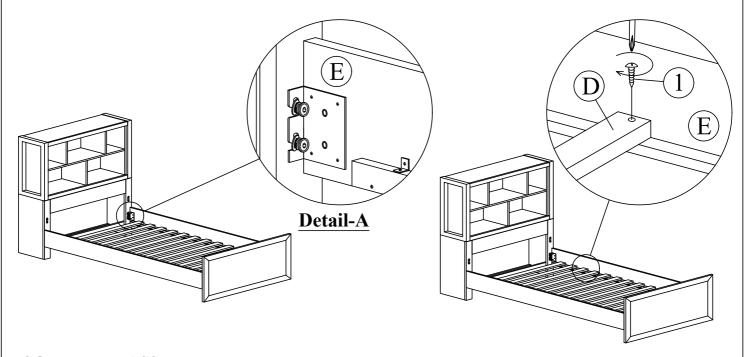

| 8 Pcs  |
| 3                                        | Allen Key(M5)                                           | 5 x 65mm          |                                            | 1 Pc   |
| 4                                        | Phillips Screwdriver<br>(Not Provided)                  | -                 |                                            |        |



### Hardware Pack Location (s):

TWIN PANEL FOOTBOARD/SLAT ROLL 27014-211F SKU# 35627047

This product is manufactured by STOF for ROOMSTOGO | KIDS

DO NOT USE SUBSTITUTE PARTS. PLEASE CONTACT YOUR DETAIL STORE OR WWW.ROOMSTOGO.COM WITH SERVICE OR PARTS REPLACEMENT REQUEST

Version #1-2023/10/02 PAGE 2 OF 3

### **ASSEMBLY INSTRUCTION**

#### Panel Headboard



#### **Bookcase Headboard**



#### **COMPLETE ASSEMBLY**



#### This product is manufactured by STOF for ROOMSTOGO | KIDS

DO NOT USE SUBSTITUTE PARTS. PLEASE CONTACT YOUR DETAIL STORE OR WWW.ROOMSTOGO.COM WITH SERVICE OR PARTS REPLACEMENT REQUEST

Version #1-2023/10/02 PAGE 3 OF 3