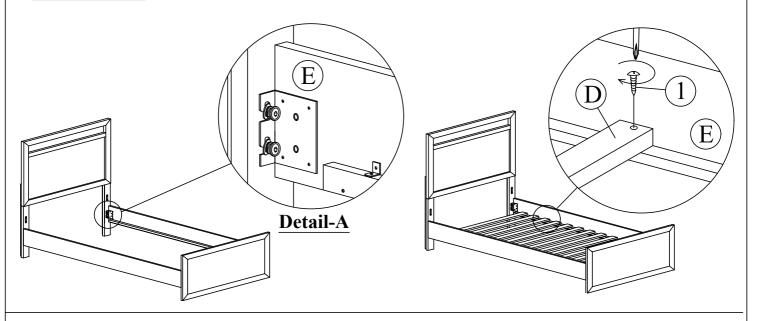

sher | M8 x P1.25 x 25mm |                                            | 8 Pcs  |
| 3                                        | Allen Key(M5)                                           | 5 x 65mm          |                                            | 1 Pc   |
| 4                                        | Phillips Screwdriver<br>(Not Provided)                  | -                 |                                            |        |



### Hardware Pack Location (s):

TWIN PANEL FOOTBOARD/SLAT ROLL 27014-211F SKU# 35627047

This product is manufactured by STOF for ROOMSTOGO | KIDS

DO NOT USE SUBSTITUTE PARTS. PLEASE CONTACT YOUR DETAIL STORE OR WWW.ROOMSTOGO.COM WITH SERVICE OR PARTS REPLACEMENT REQUEST

Version #1-2023/10/02 PAGE 2 OF 3

### **ASSEMBLY INSTRUCTION**

#### Panel Headboard



#### **Bookcase Headboard**



#### **COMPLETE ASSEMBLY**



#### This product is manufactured by STOF for ROOMSTOGO | KIDS

DO NOT USE SUBSTITUTE PARTS. PLEASE CONTACT YOUR DETAIL STORE OR WWW.ROOMSTOGO.COM WITH SERVICE OR PARTS REPLACEMENT REQUEST

Version #1-2023/10/02 PAGE 3 OF 3