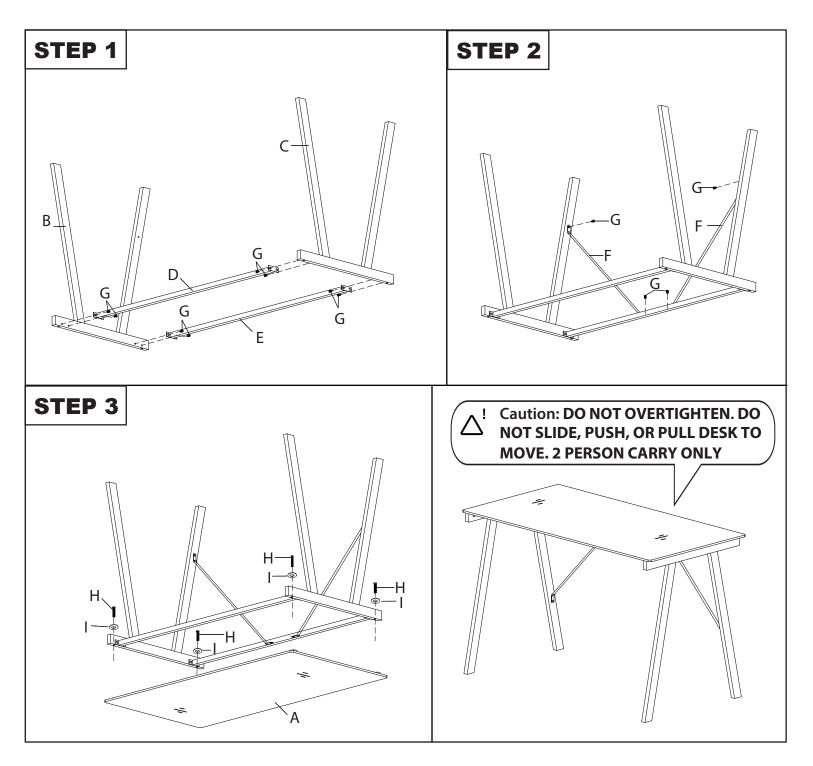

## 

| Parts List |                      |                                         |     |  |
|------------|----------------------|-----------------------------------------|-----|--|
|            | ITEM DESCRIPTION     | IMAGE                                   | QTY |  |
| А          | Printed Glass<br>top | ~~~~~~~~~~~~~~~~~~~~~~~~~~~~~~~~~~~~~~~ | 1   |  |
| В          | Left Leg<br>Frame    |                                         | 1   |  |
| C<br>C     | Right Leg<br>Frame   |                                         | 1   |  |
| D          | Front Cross<br>bar   |                                         | 1   |  |
| E          | Back Cross<br>Bar    |                                         | 1   |  |
| F          | Sway<br>bar          |                                         | 2   |  |

| Hardware List |                           |       |     |  |  |
|---------------|---------------------------|-------|-----|--|--|
|               | ITEM DESCRIPTION          | IMAGE | QTY |  |  |
| G             | Machine bolt<br>M6 x12mm  |       | 12  |  |  |
| Η             | Machine bolt M6<br>x 45mm |       | 4   |  |  |
| I             | Rubber Washer<br>15mm     | 0     | 4   |  |  |
| J             | HEX KEY<br>M6             | ,     | 1   |  |  |