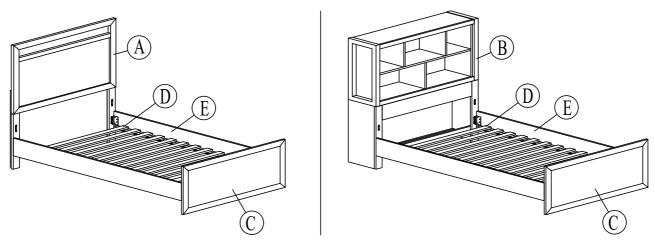

| FULL PANEL FOOTBOARD/SLAT ROLL PARTS LIST : |                        |  |        |  |
|---------------------------------------------|------------------------|--|--------|--|
| No.                                         | PART LISTS             |  | QTY    |  |
| A                                           | Panel<br>Headboard     |  | 1 Pc   |  |
| В                                           | Bookcase<br>Headboard  |  | 1 Pc   |  |
| С                                           | Panel<br>Footboard     |  | 1 Pc   |  |
| D                                           | Slats Roll<br>(13 Pcs) |  | 1 Roll |  |
| Е                                           | Side Rails             |  | 2 Pcs  |  |

## COLEFAX AVENUE FULL PANEL FOOTBOARD/SLAT ROLL TWIN/FULL RAILS

| 3522704P - FULL PANEL BED - GRAY |            |                                |  |  |
|----------------------------------|------------|--------------------------------|--|--|
| SKU#                             | ITEM#      | ITEM DESCRIPTION               |  |  |
| 35727049                         | 27014-215H | FULL PANEL HEADBOARD           |  |  |
| 35927043                         | 27014-216F | FULL PANEL FOOTBOARD/SLAT ROLL |  |  |
| 36027046                         | 27014-930R | TWIN/FULL RAILS                |  |  |

| 3532704P - FULL BOOKCASE BED - GRAY |            |                                |  |  |  |
|-------------------------------------|------------|--------------------------------|--|--|--|
| SKU#                                | ITEM#      | ITEM DESCRIPTION               |  |  |  |
| 35827041                            | 27014-235H | FULL BOOKCASE HEADBOARD        |  |  |  |
| 35927043                            | 27014-216F | FULL PANEL FOOTBOARD/SLAT ROLL |  |  |  |
| 36027046                            | 27014-930R | TWIN/FULL RAILS                |  |  |  |