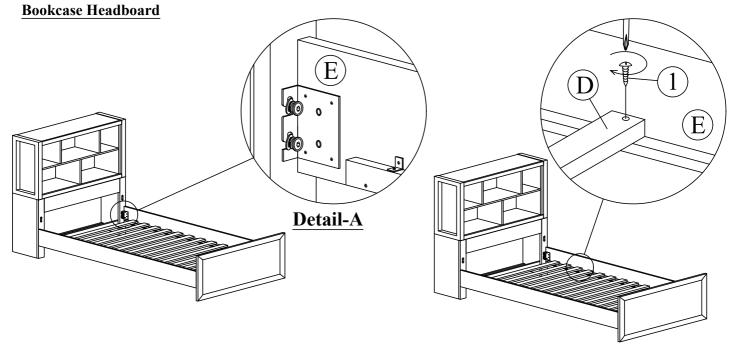

| NYLOCK JCBB (M8 RB)<br>with Spring Washer and<br>Washer | M8 x P1.25 x 25mm |             | 8 Pcs  |
| 3                                             | Allen Key(M5)                                           | 5 x 65mm          |             | 1 Pc   |
| 4                                             | Phillips Screwdriver<br>(Not Provided)                  | -                 |             |        |



## Hardware Pack Location (s):

FULL PANEL FOOTBOARD/SLAT ROLL 27014-216F SKU# 35927043

This product is manufactured by STOF for ROOMSTOGO | KIDS

DO NOT USE SUBSTITUTE PARTS. PLEASE CONTACT YOUR DETAIL STORE OR WWW.ROOMSTOGO.COM WITH SERVICE OR PARTS REPLACEMENT REQUEST

Version #1-2023/10/02 PAGE 2 OF 3

### **ASSEMBLY INSTRUCTION**

#### Panel Headboard





#### **COMPLETE ASSEMBLY**



#### This product is manufactured by STOF for ROOMSTOGO | KIDS

DO NOT USE SUBSTITUTE PARTS. PLEASE CONTACT YOUR DETAIL STORE OR WWW.ROOMSTOGO.COM WITH SERVICE OR PARTS REPLACEMENT REQUEST

Version #1-2023/10/02 PAGE 3 OF 3