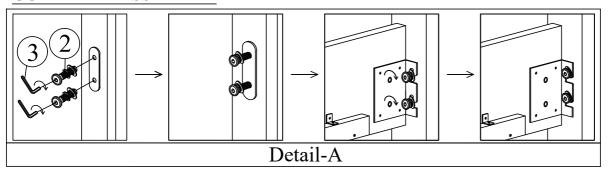

NYLOCK JCBB (M8 RB)<br>with Spring Washer and<br>Washer | M8 x P1.25 x 25mm |             | 8 Pcs  |
| 3                                             | Allen Key(M5)                                           | 5 x 65mm          |             | 1 Pc   |
| 4                                             | Phillips Screwdriver<br>(Not Provided)                  | -                 |             |        |



## Hardware Pack Location (s):

FULL PANEL FOOTBOARD/SLAT ROLL 27014-216F SKU# 35927043

This product is manufactured by STOF for ROOMSTOGO | KIDS

DO NOT USE SUBSTITUTE PARTS. PLEASE CONTACT YOUR DETAIL STORE OR WWW.ROOMSTOGO.COM WITH SERVICE OR PARTS REPLACEMENT REQUEST

Version #1-2023/10/02 PAGE 2 OF 3

### **ASSEMBLY INSTRUCTION**

#### Panel Headboard





#### **COMPLETE ASSEMBLY**



#### This product is manufactured by STOF for ROOMSTOGO | KIDS

DO NOT USE SUBSTITUTE PARTS. PLEASE CONTACT YOUR DETAIL STORE OR WWW.ROOMSTOGO.COM WITH SERVICE OR PARTS REPLACEMENT REQUEST

Version #1-2023/10/02 PAGE 3 OF 3