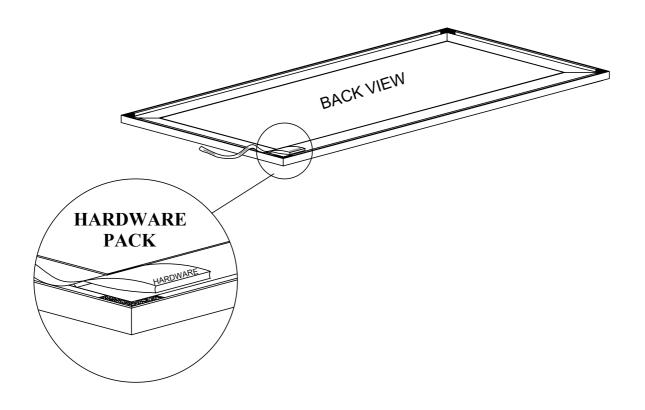

## Hardware Pack Location (s):

FULL PANEL FOOTBOARD/SLAT ROLL 27014-216F SKU# 35927043

This product is manufactured by STOF for ROOMSTOGO | KIDS

DO NOT USE SUBSTITUTE PARTS. PLEASE CONTACT YOUR DETAIL STORE OR WWW.ROOMSTOGO.COM WITH SERVICE OR PARTS REPLACEMENT REQUEST