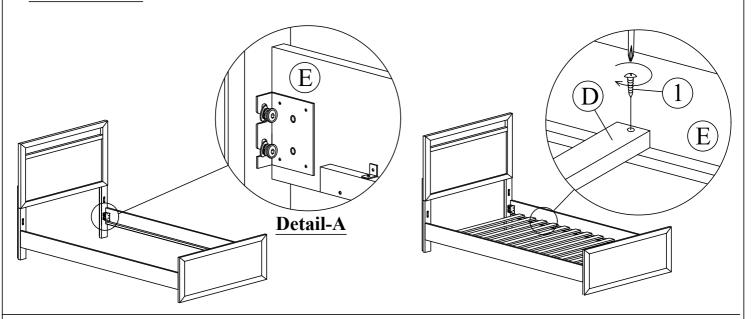

| NYLOCK JCBB (M8 RB)<br>with Spring Washer and<br>Washer | M8 x P1.25 x 25mm |             | 8 Pcs  |
| 3                                             | Allen Key(M5)                                           | 5 x 65mm          |             | 1 Pc   |
| 4                                             | Phillips Screwdriver<br>(Not Provided)                  | -                 |             |        |



## Hardware Pack Location (s):

FULL PANEL FOOTBOARD/SLAT ROLL 27014-216F SKU# 35927043

This product is manufactured by STOF for ROOMSTOGO | KIDS

DO NOT USE SUBSTITUTE PARTS. PLEASE CONTACT YOUR DETAIL STORE OR WWW.ROOMSTOGO.COM WITH SERVICE OR PARTS REPLACEMENT REQUEST

Version #1-2023/10/02 PAGE 2 OF 3

### **ASSEMBLY INSTRUCTION**

#### Panel Headboard





#### **COMPLETE ASSEMBLY**



#### This product is manufactured by STOF for ROOMSTOGO | KIDS

DO NOT USE SUBSTITUTE PARTS. PLEASE CONTACT YOUR DETAIL STORE OR WWW.ROOMSTOGO.COM WITH SERVICE OR PARTS REPLACEMENT REQUEST

Version #1-2023/10/02 PAGE 3 OF 3