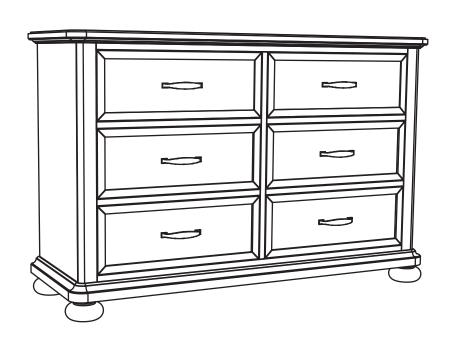

## **WOODLAND ADVENTURES**

Dresser

Model: DP-DD-N3108L-ELM

(DD-N3108L) RTG SKU #: 35231086