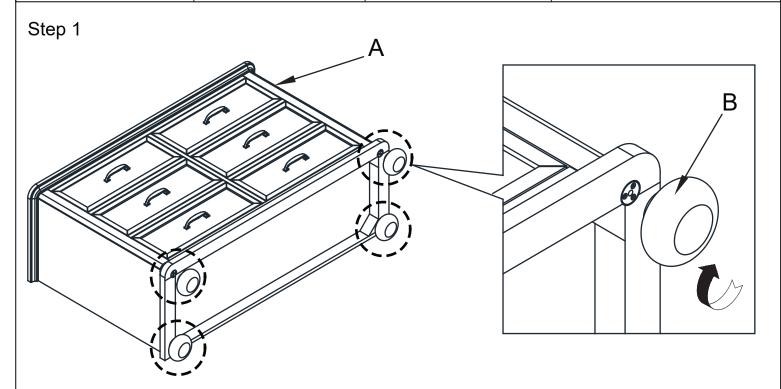

## **Required Parts**

(B) Bunt Foot (x4)

Anti tipping kit (x1) (Customer To Assemble)

Screwdriver is not included