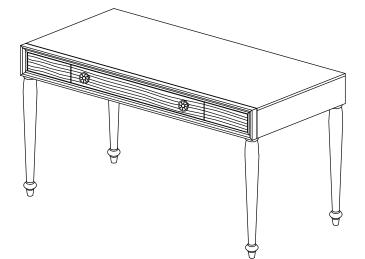

## **EVANGELINE** VANITY DESK

|   |                                  |                                        | F                           | Part List                |                        |       |
|---|----------------------------------|----------------------------------------|-----------------------------|--------------------------|------------------------|-------|
|   |                                  | Evange                                 | eline Vanity D              | esk (Charcoal , Silver   | <sup>·</sup> or White) |       |
|   | RTG SKU #                        | Style #                                | Finish                      | Item Description         | Image                  | Qty   |
| A | 35271395<br>35271408<br>35271674 | 7139 - 799<br>7140 - 799<br>7167 - 799 | Charcoal<br>Silver<br>White | Table Top<br>with Drawer |                        | 1 set |
| в | 35271395<br>35271408<br>35271674 | 7139 - 799<br>7140 - 799<br>7167 - 799 | Charcoal<br>Silver<br>White | Table Leg                | D E                    | 4 pcs |