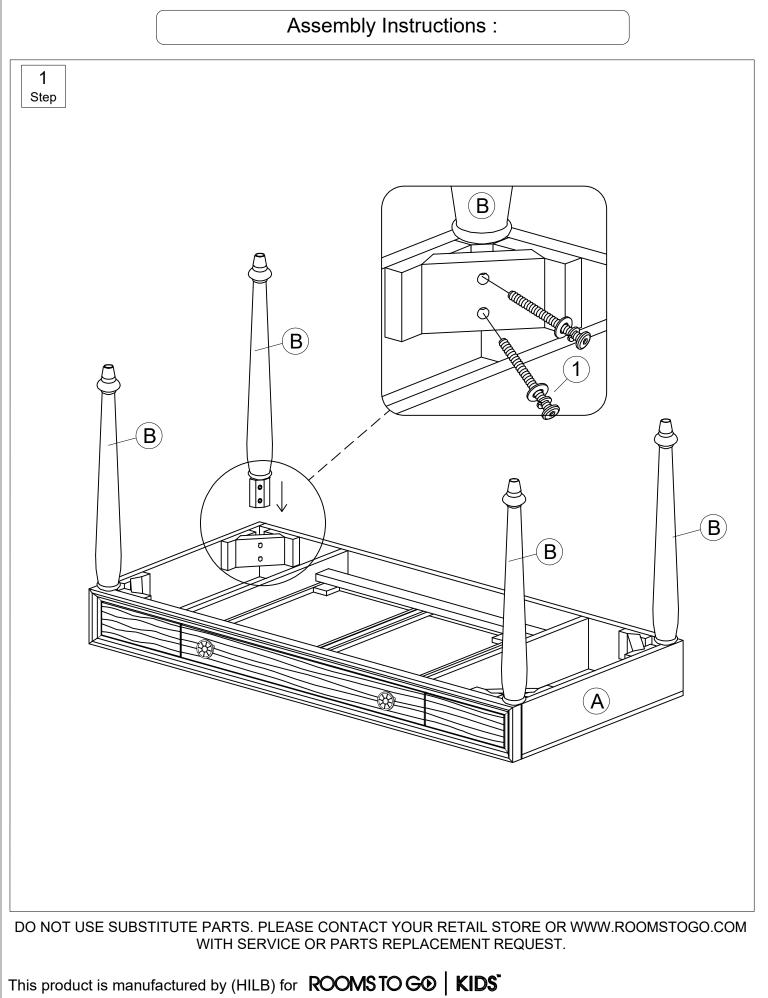

## **EVANGELINE** VANITY DESK

|   |                                  |                                        | F                           | Part List                |                        |       |
|---|----------------------------------|----------------------------------------|-----------------------------|--------------------------|------------------------|-------|
|   |                                  | Evange                                 | eline Vanity D              | esk (Charcoal , Silver   | <sup>·</sup> or White) |       |
|   | RTG SKU #                        | Style #                                | Finish                      | Item Description         | Image                  | Qty   |
| A | 35271395<br>35271408<br>35271674 | 7139 - 799<br>7140 - 799<br>7167 - 799 | Charcoal<br>Silver<br>White | Table Top<br>with Drawer |                        | 1 set |
| в | 35271395<br>35271408<br>35271674 | 7139 - 799<br>7140 - 799<br>7167 - 799 | Charcoal<br>Silver<br>White | Table Leg                | D E                    | 4 pcs |

## Hardware Pack Location :

| Hardware List               |                                                                                 |                                                                         |                                                                                        |
|-----------------------------|---------------------------------------------------------------------------------|-------------------------------------------------------------------------|----------------------------------------------------------------------------------------|
| Item Description            | Image                                                                           | Qty                                                                     |                                                                                        |
| JCBB Bolt M8 x P1.25 x 70mm |                                                                                 | 8 pcs                                                                   |                                                                                        |
| Spring Washer M8 x 13mm     |                                                                                 | 8 pcs                                                                   |                                                                                        |
| Flat Washer M8 x 22mm       |                                                                                 | 8 pcs                                                                   |                                                                                        |
| Allen Key M4 x 58mm         | L                                                                               | 1 pc                                                                    |                                                                                        |
|                             |                                                                                 |                                                                         |                                                                                        |
|                             | JCBB Bolt M8 x P1.25 x 70mm<br>Spring Washer M8 x 13mm<br>Flat Washer M8 x 22mm | JCBB Bolt M8 x P1.25 x 70mmSpring Washer M8 x 13mmFlat Washer M8 x 22mm | JCBB Bolt M8 x P1.25 x 70mm8 pcsSpring Washer M8 x 13mm8 pcsFlat Washer M8 x 22mm8 pcs |