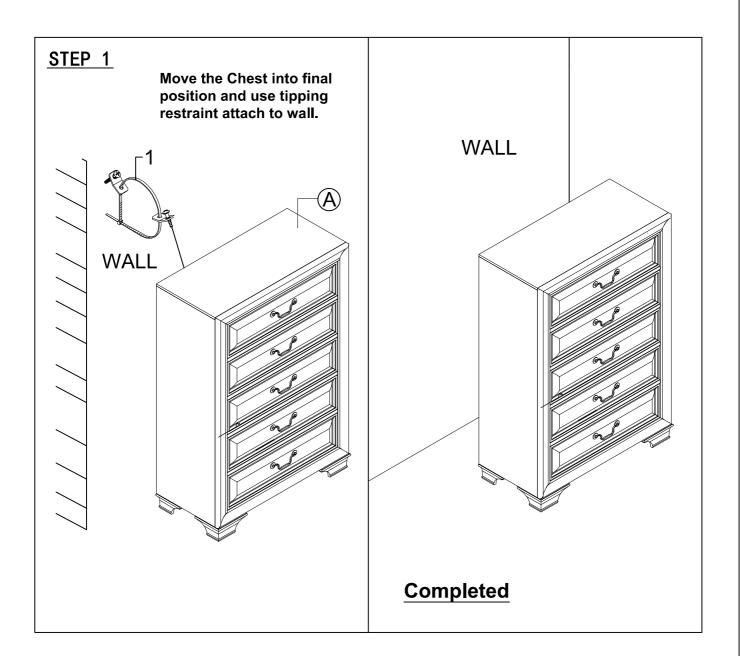

| HARDWARE LIST |                                          |       |      |  |  |
|---------------|------------------------------------------|-------|------|--|--|
| NO.           | ITEM DESCRIPTION                         | IMAGE | Qty  |  |  |
| 1             | TIPPING RESTRAINT (customer to assemble) |       | 1SET |  |  |

## **ASSEMBLY INSTRUCTIONS**

DO NOT USE SUBSTITUTE PARTS. PLEASE CONTACT YOUR RETAIL STORE OR WWW.ROOMSTOGO.COM WITH SERVICE OR PARTS REPLACEMENT REQUEST.

This product is manufactured by LFST for ROOMS TO GO | KIDS