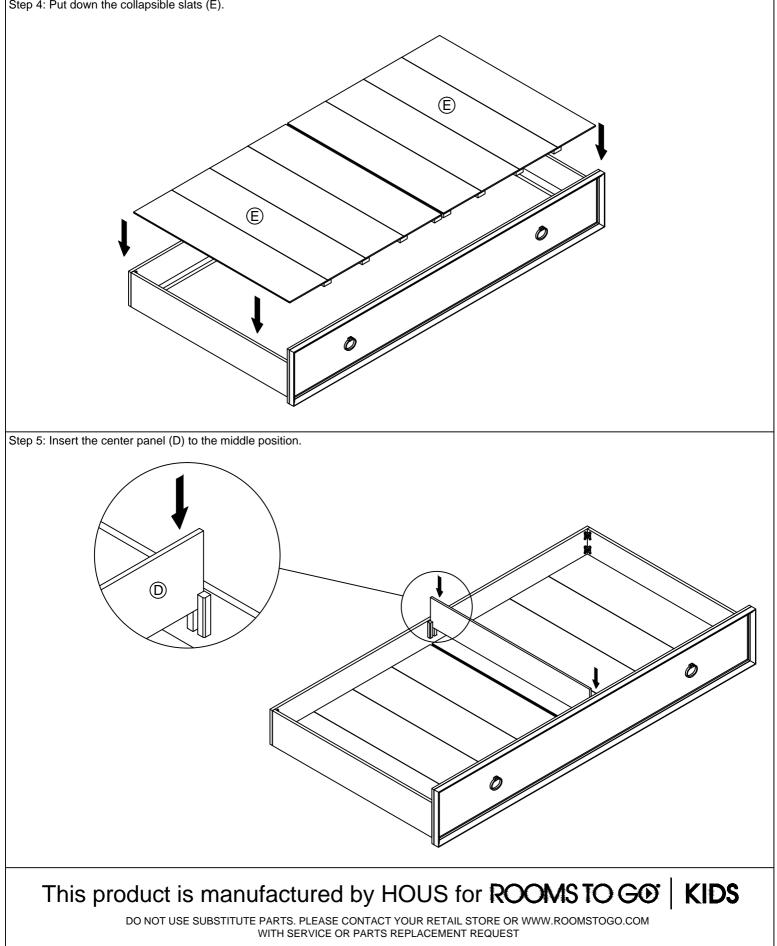

uct is manufactured by HOUS for **ROOMS TO GO KIDS**

DO NOT USE SUBSTITUTE PARTS. PLEASE CONTACT YOUR RETAIL STORE OR WWW.ROOMSTOGO.COM WITH SERVICE OR PARTS REPLACEMENT REQUEST

# ASSEMBLY INSTRUCTION

\*\*\*Caution:Please read all instructions carefully before starting the assembly process.These parts are cumbersome and heavy.Therefore,two people are recommended in order to prevent personal injury and ensure the parts are not damaged during the assembly.



## **ASSEMBLY INSTRUCTION**

\*\*\*Caution:Please read all instructions carefully before starting the assembly process.These parts are cumbersome and heavy. Therefore, two people are recommended in order to prevent personal injury and ensure the parts are not damaged during the assembly.

Step 4: Put down the collapsible slats (E).



## ASSEMBLY INSTRUCTION

\*\*\*Caution:Please read all instructions carefully before starting the assembly process.These parts are cumbersome and heavy.Therefore,two people are recommended in order to prevent personal injury and ensure the parts are not damaged during the assembly.

Step 6: Using with twin bed, fasten the plastic protectors(1) to the twin headboard and twin footboard with screw(2). Note: The Trundle can be pushed in from the left or right side. The image below shows the right side.