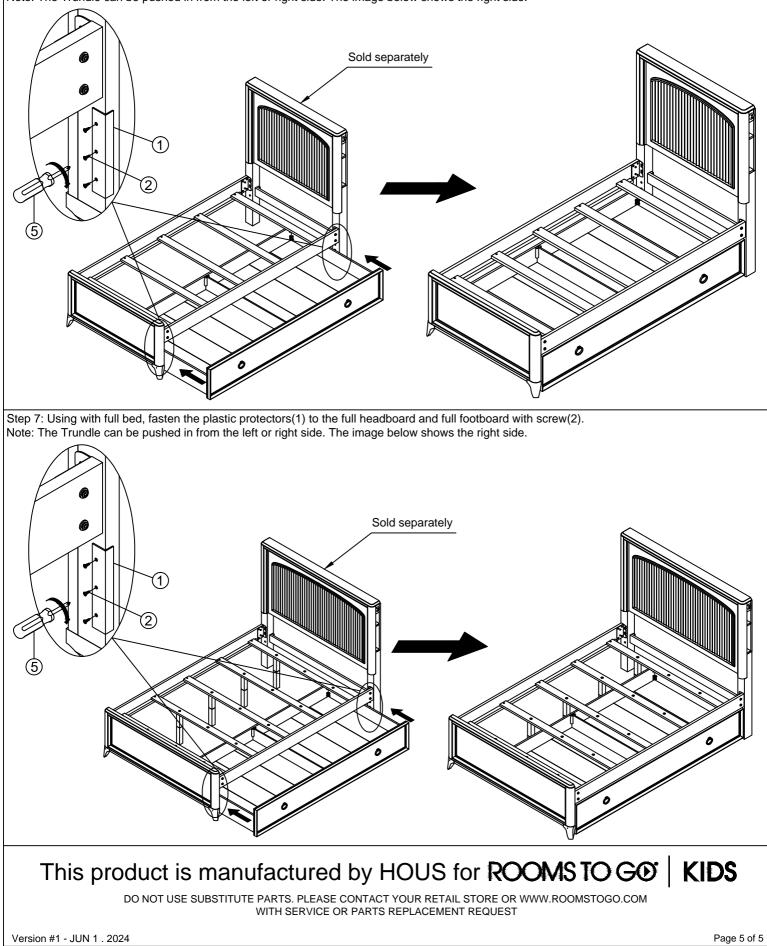

Step 6: Using with twin bed, fasten the plastic protectors(1) to the twin headboard and twin footboard with screw(2). Note: The Trundle can be pushed in from the left or right side. The image below shows the right side.