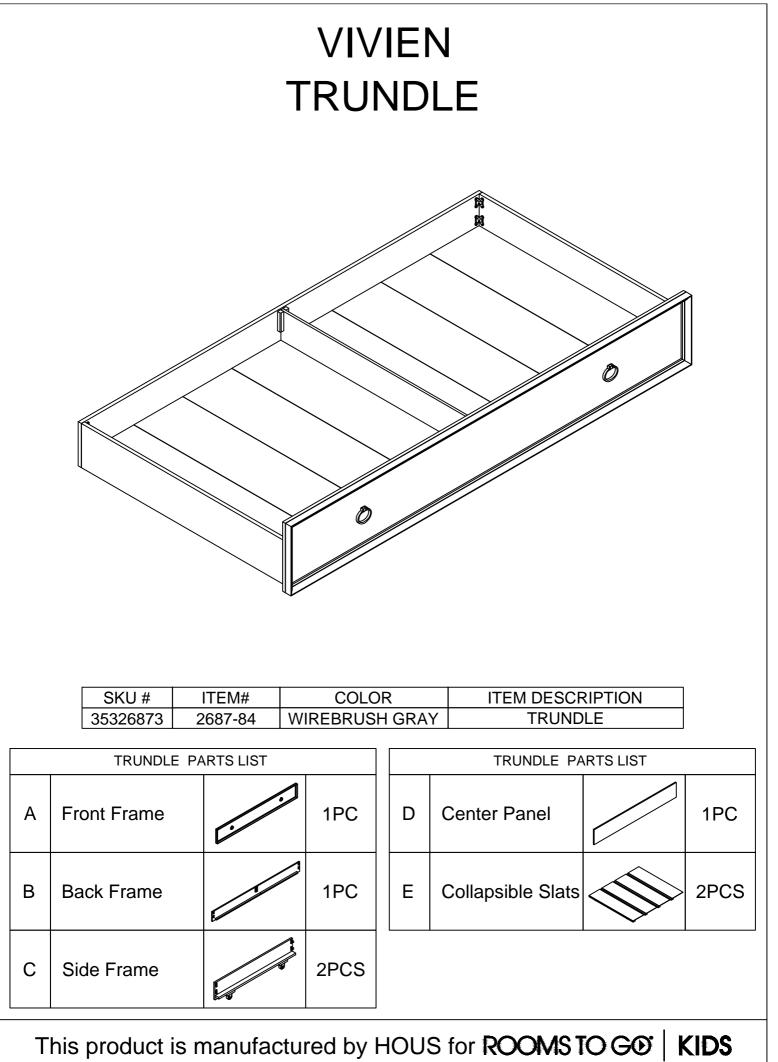

# VIVIEN TRUNDLE

| IKUNDLE                    |                            |                  |                         |      |                           |      |
|----------------------------|----------------------------|------------------|-------------------------|------|---------------------------|------|
| TRUNDLE HARDWARE LIST      |                            |                  |                         |      |                           | Q'TY |
| 1                          | Plast                      | ic protect       | <b>\</b>                | 2PCS |                           |      |
| 2                          | Screw #8*15mm              |                  |                         |      | -ccanalitation (X)        | 6PCS |
| 3                          | Stabilizer bar 960*24*5mm  |                  |                         |      |                           | 1PC  |
| 4                          | Allen key 4*74*29mm        |                  |                         |      |                           | 1PC  |
| 5                          | Screwdriver (not provided) |                  |                         |      |                           |      |
| Hardware Pack Location(s): |                            |                  |                         |      |                           |      |
|                            | SKU #<br>5326873           | ITEM#<br>2687-84 | COLOR<br>WIREBRUSH GRAY | ITE  | EM DESCRIPTION<br>TRUNDLE |      |
| HARDWARE PACKAGE HERE      |                            |                  |                         |      |                           |      |