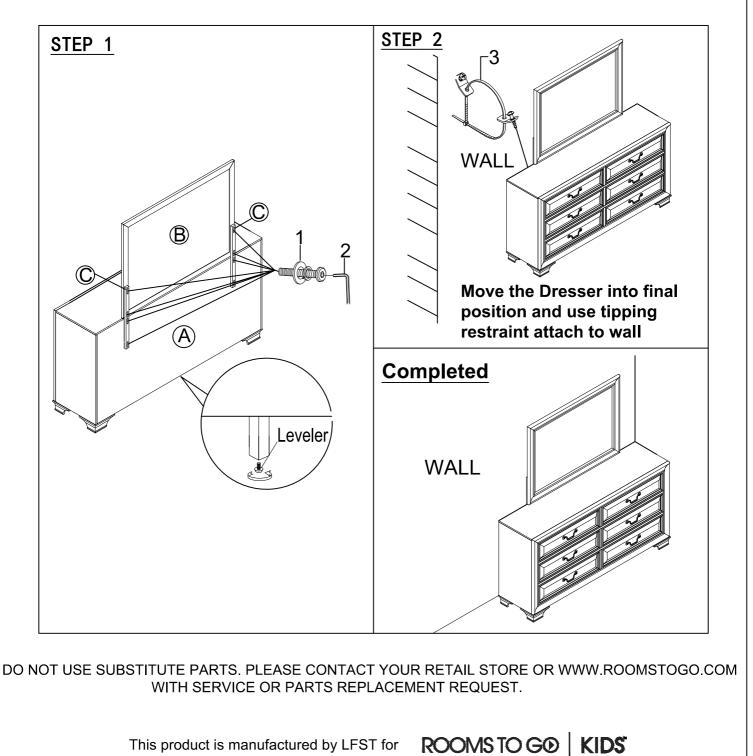

#### **ASSEMBLY INSTRUCTIONS**

|     | C2192Y / C2193Y YOUTH - WHITE WASHED / CHERRY |                       |                  |       |      |  |
|-----|-----------------------------------------------|-----------------------|------------------|-------|------|--|
| NO. | RTG SKU#                                      | STYLE#                | ITEM DESCRIPTION | IMAGE | Qty  |  |
| A   | 35421926/ 35421938                            | C2192Y/C2193Y-N04     | DRESSER          |       | 1PC  |  |
| В   | 34021927/ 34021939                            | ) C2192Y/C2193Y-050   | MIRROR           |       | 1PC  |  |
| с   |                                               | C2 192 1/C2 193 1-050 | MIRROR SUPPORTS  |       | 2PCS |  |

| DRESSER - HARDWARE LIST |       |                                             |      |
|-------------------------|-------|---------------------------------------------|------|
| NO.                     | IMAGE | ITEM DESCRIPTION                            | Qty  |
| 3                       | ₽Ĉ    | Tipping Restraint<br>(customer to assemble) | 1SET |

### ASSEMBLY INSTRUCTIONS

This product is manufactured by LFST for

Page 4 of 4

VERSION 3 - 2023/08/09