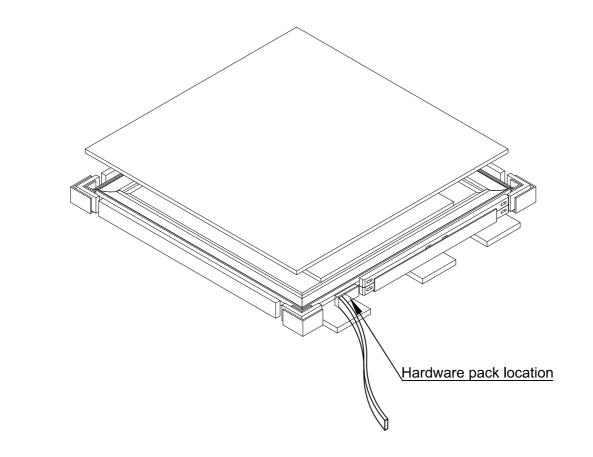

#### Hardware pack location

| MIRROR   |            |                  |  |
|----------|------------|------------------|--|
| RTG SKU# | STYLE#     | ITEM DESCRIPTION |  |
| 34021927 | C2192Y-050 | MIRROR           |  |
| 34021939 | C2193Y-050 |                  |  |