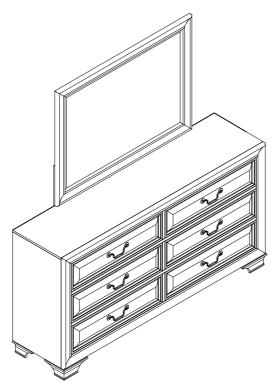

# 6 DRAWERS DRESSER & MIRROR

|     | 6 DRAWERS DRESSER & MIRROR - WHITE / WASHED WHITE |            |                                       |       |     |  |
|-----|---------------------------------------------------|------------|---------------------------------------|-------|-----|--|
| NO. | RTG SKU#                                          | STYLE#     | ITEM DESCRIPTION                      | IMAGE | Qty |  |
| A   | 35421926                                          | C2192Y-N04 | DRESSER, 6 Drawer                     |       | 1PC |  |
| в   | 34021927                                          | C2192Y-050 | Mirror, hardware to attach to Dresser |       | 1PC |  |

|     | 6 DRAWERS DRESSER & MIRROR- CHERRY / BROWN CHERRY |            |                                       |       |     |  |
|-----|---------------------------------------------------|------------|---------------------------------------|-------|-----|--|
| NO. | RTG SKU#                                          | STYLE#     | ITEM DESCRIPTION                      | IMAGE | Qty |  |
| A   | 35421938                                          | C2193Y-N04 | DRESSER, 6 Drawer                     |       | 1PC |  |
| в   | 34021939                                          | C2193Y-050 | Mirror, hardware to attach to Dresser |       | 1PC |  |

# 6 DRAWERS DRESSER & MIRROR