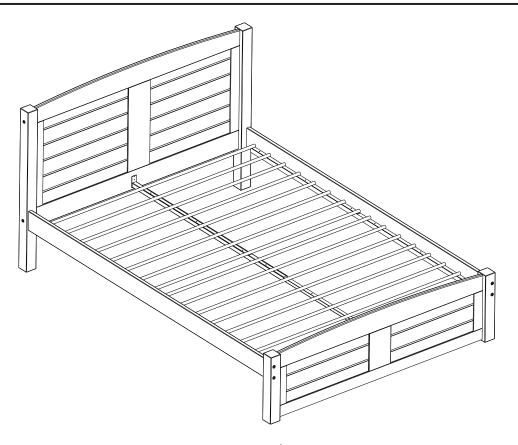

## 4131R / 4231R / 4831R Sand Gray Chestnut Full Size Platform Bed

| A | 3) 1/4"x 4 1/4"  | 08 |
|---|------------------|----|
| В | (a) 1/4"x 4 1/4" | 04 |
| C | Wooden Dowel     | 10 |
| E |                  | 01 |