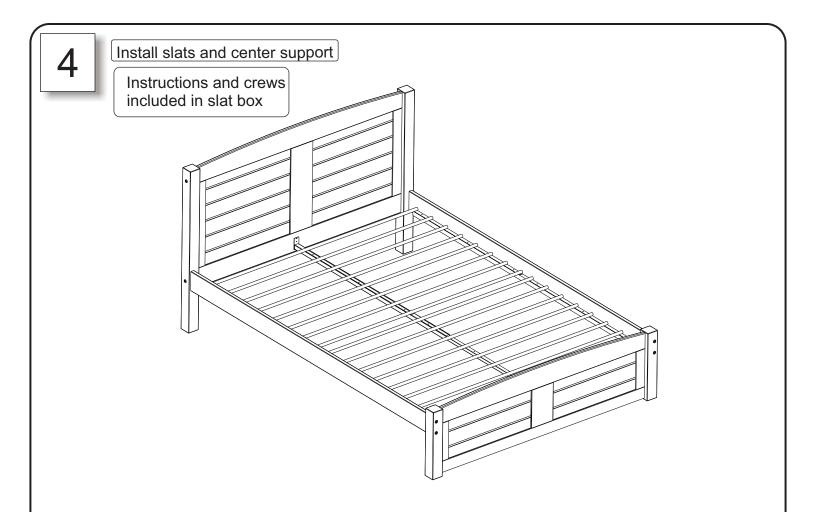

## 4131R / 4231R / 4831R Sand Gray Chestnut Full Size Platform Bed

| A | 3) 1/4"x 4 1/4"  | 08 |
|---|------------------|----|
| В | (a) 1/4"x 4 1/4" | 04 |
| C | Wooden Dowel     | 10 |
| E |                  | 01 |