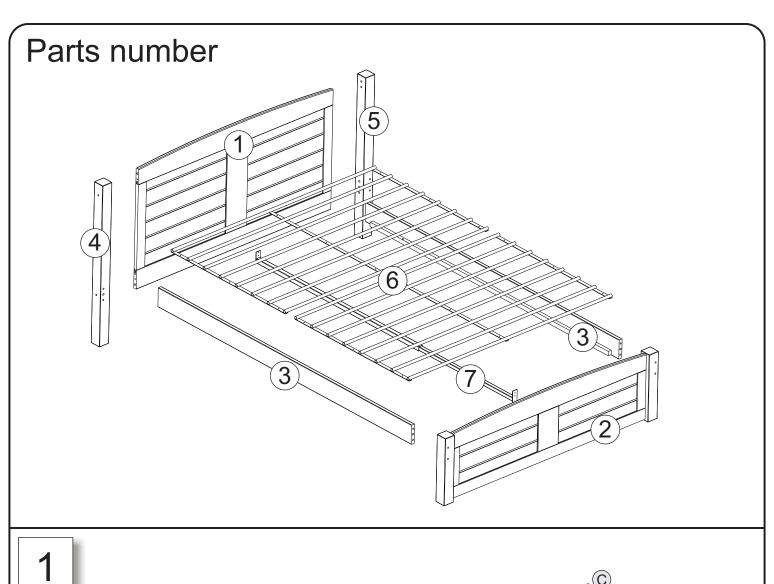

## 4131R / 4231R / 4831R Sand Gray Chestnut Full Size Platform Bed

| A | 3) 1/4"x 4 1/4"  | 08 |
|---|------------------|----|
| В | (a) 1/4"x 4 1/4" | 04 |
| C | Wooden Dowel     | 10 |
| E |                  | 01 |