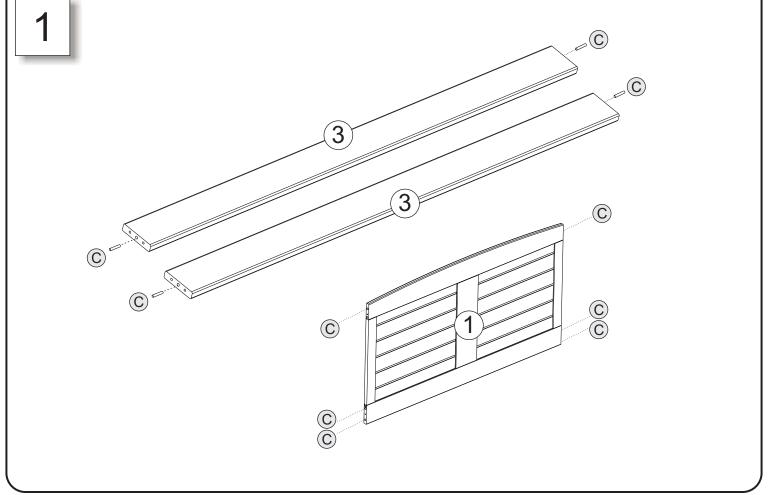

## 4131R / 4231R / 4831R Sand Gray Chestnut Full Size Platform Bed

| A | 3) 1/4"x 4 1/4"  | 08 |
|---|------------------|----|
| В | (a) 1/4"x 4 1/4" | 04 |
| C | Wooden Dowel     | 10 |
| E |                  | 01 |