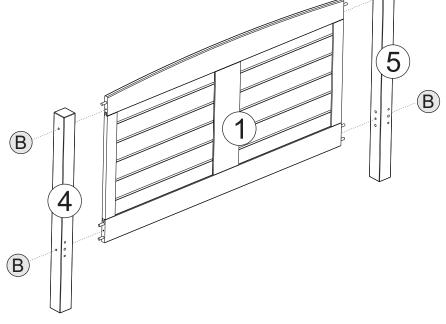

## 4131R / 4231R / 4831R Sand Gray Chestnut Full Size Platform Bed

| A | 3) 1/4"x 4 1/4"  | 08 |
|---|------------------|----|
| В | (a) 1/4"x 4 1/4" | 04 |
| C | Wooden Dowel     | 10 |
| E |                  | 01 |