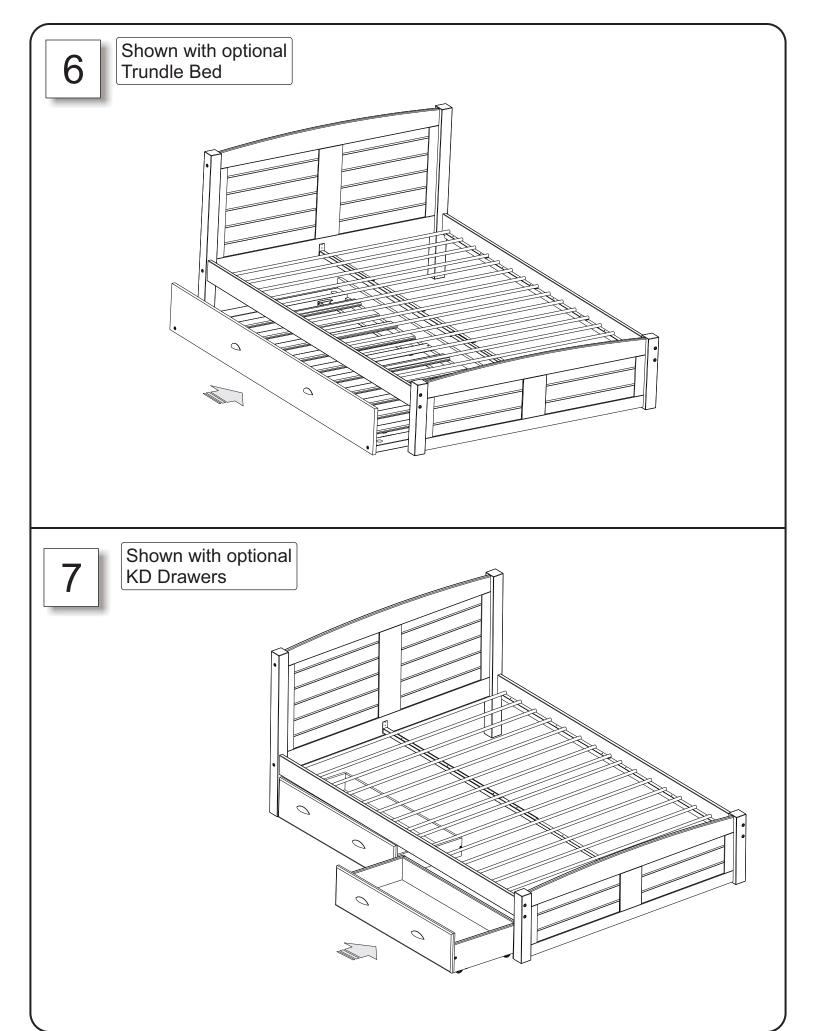

## 4131R / 4231R / 4831R Sand Gray Chestnut Full Size Platform Bed

| A | 3) 1/4"x 4 1/4"  | 08 |
|---|------------------|----|
| В | (a) 1/4"x 4 1/4" | 04 |
| C | Wooden Dowel     | 10 |
| E |                  | 01 |