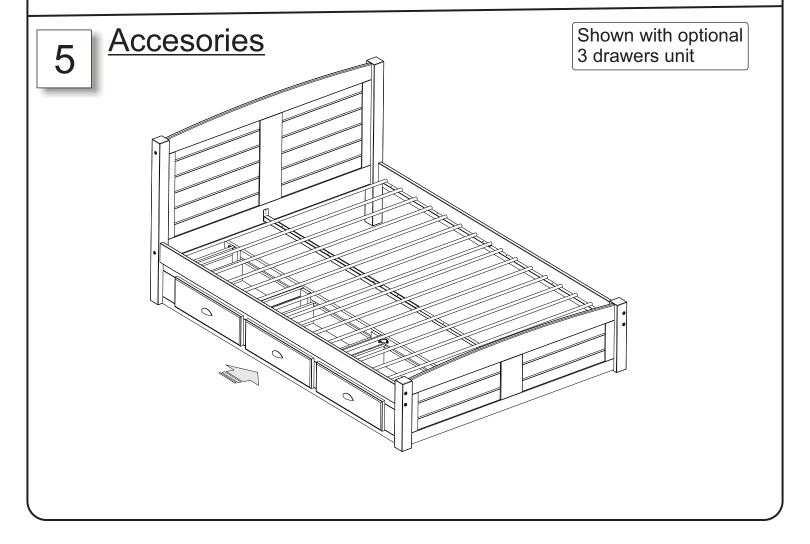

## 4131R / 4231R / 4831R Sand Gray Chestnut Full Size Platform Bed

| A | 3) 1/4"x 4 1/4"  | 08 |
|---|------------------|----|
| В | (a) 1/4"x 4 1/4" | 04 |
| C | Wooden Dowel     | 10 |
| E |                  | 01 |