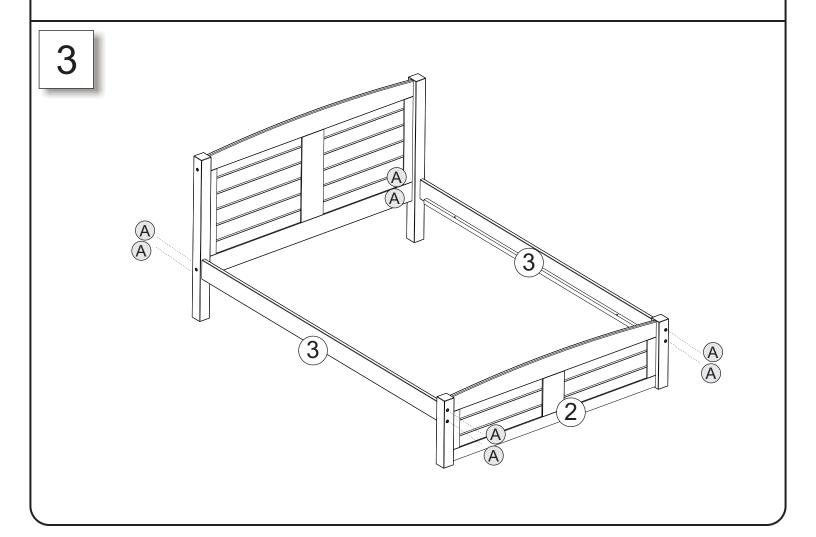

## 4131R / 4231R / 4831R Sand Gray Chestnut Full Size Platform Bed

| A | 3) 1/4"x 4 1/4"  | 08 |
|---|------------------|----|
| В | (a) 1/4"x 4 1/4" | 04 |
| C | Wooden Dowel     | 10 |
| E |                  | 01 |