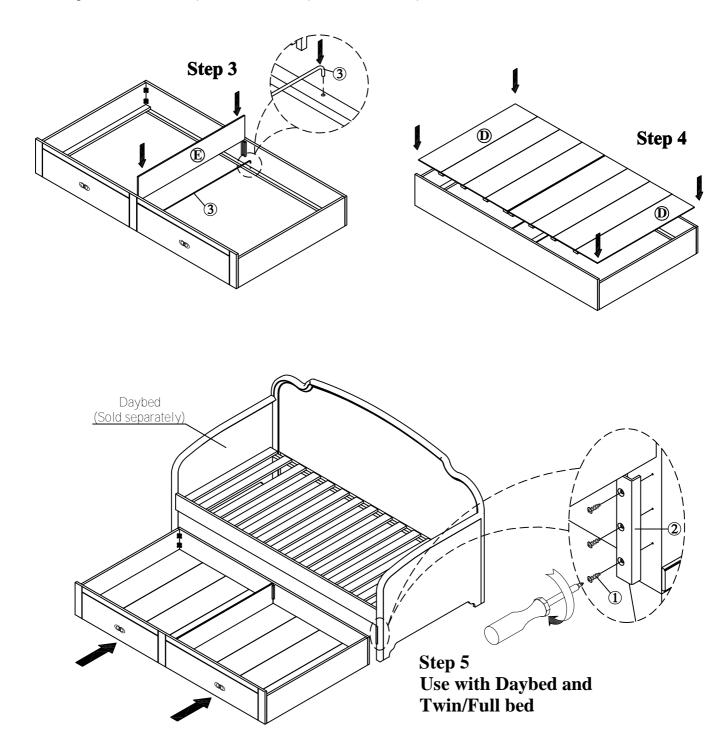

## ASSEMBLY INSTRUCTION SKETCH

INRM - #500 - 805 - TRUNDLE

Thank you for purchasing this quality product. Be sure to check all packing material carefully for small parts which may have come loose inside the carton during shipment. Identify and count all parts and compare with the parts list below.

|   | QTY          |        |      |
|---|--------------|--------|------|
| Α | Front Panel  | $\int$ | 1pc  |
| В | Back Panel   | $\int$ | 1pc  |
| С | Side Panel   |        | 2pcs |
| D | Bottom Panel |        | 2pcs |
| E | Partition    |        | 1pc  |

| HARDWARE LIST |            |                        | QTY   |
|---------------|------------|------------------------|-------|
| 1             | <b>(1)</b> | <b>f</b> 8"x5/8" Screw | 06pcs |
| 2             | Z          | "L" Plastic plate      | 2pcs  |
| 3             |            | Steel Rod              | 1pc   |

| HARDWARE REQUIRED |  |                               | QTY |
|-------------------|--|-------------------------------|-----|
| 5                 |  | Screwdriver<br>(Not Provided) | 1pc |

Page 1 of 2
\*MADE IN VIET NAM