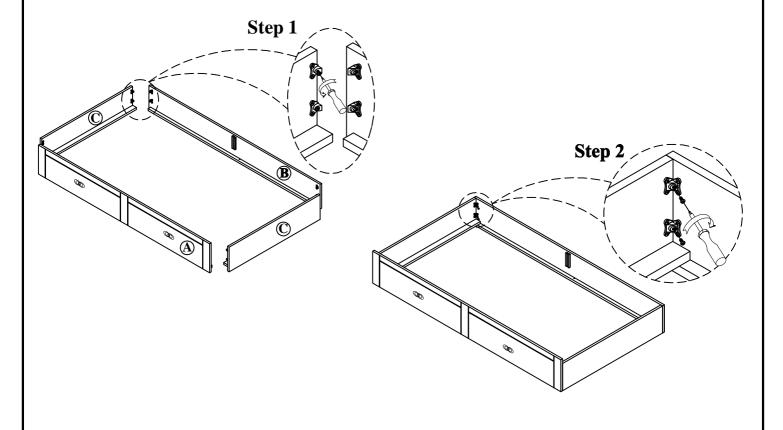

## ASSEMBLY INSTRUCTION SKETCH

INRM - #500 - 805 - TRUNDLE

Thank you for purchasing this quality product. Be sure to check all packing material carefully for small parts which may have come loose inside the carton during shipment. Identify and count all parts and compare with the parts list below.

|   | QTY          |        |      |
|---|--------------|--------|------|
| Α | Front Panel  | $\int$ | 1pc  |
| В | Back Panel   | $\int$ | 1pc  |
| С | Side Panel   |        | 2pcs |
| D | Bottom Panel |        | 2pcs |
| E | Partition    |        | 1pc  |

| HARDWARE LIST |            |                        | QTY   |
|---------------|------------|------------------------|-------|
| 1             | <b>(1)</b> | <b>f</b> 8"x5/8" Screw | 06pcs |
| 2             | Z          | "L" Plastic plate      | 2pcs  |
| 3             |            | Steel Rod              | 1pc   |

| HARDWARE REQUIRED |  |                               | QTY |
|-------------------|--|-------------------------------|-----|
| 5                 |  | Screwdriver<br>(Not Provided) | 1pc |

Page 1 of 2
\*MADE IN VIET NAM