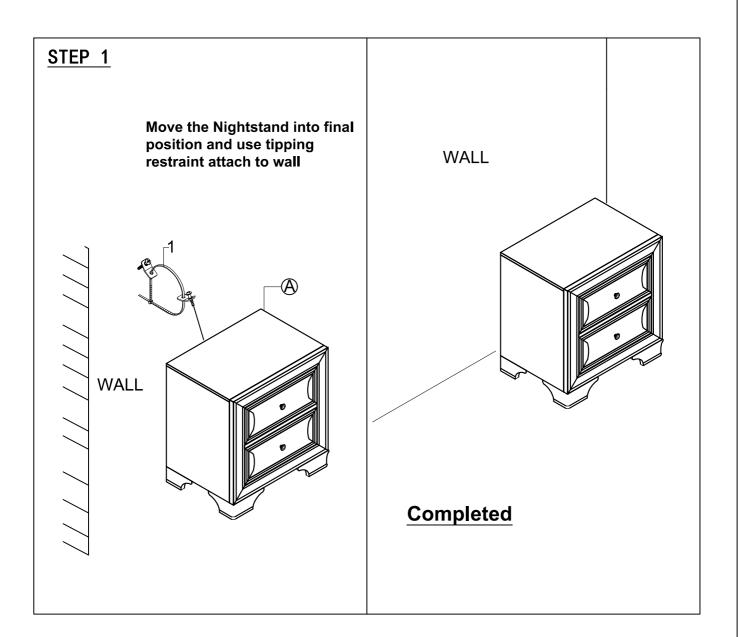

| HARDWARE LIST |                                          |       |      |  |  |  |
|---------------|------------------------------------------|-------|------|--|--|--|
| NO.           | ITEM DESCRIPTION                         | IMAGE | Qty  |  |  |  |
| 1             | TIPPING RESTRAINT (customer to assemble) |       | 1SET |  |  |  |

## **ASSEMBLY INSTRUCTIONS**

DO NOT USE SUBSTITUTE PARTS. PLEASE CONTACT YOUR RETAIL STORE OR WWW.ROOMSTOGO.COM WITH SERVICE OR PARTS REPLACEMENT REQUEST.

This product is manufactured by LFST for

ROOMS TO GO | KIDS