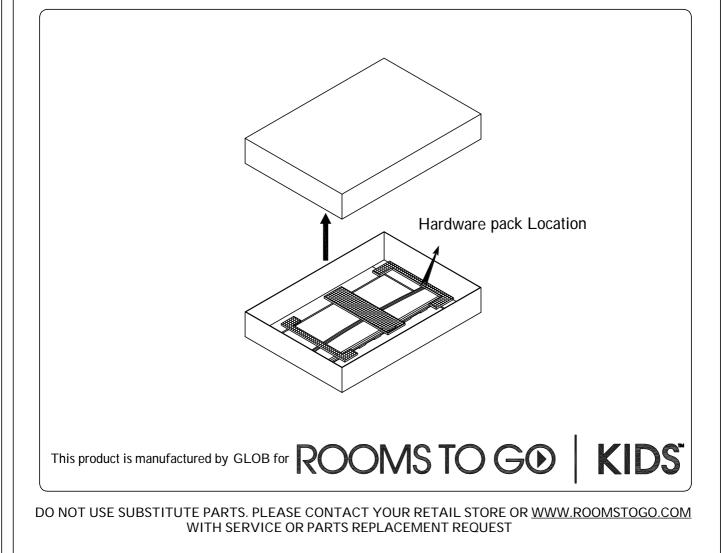

## Hardware Pack Locations:

| RTG SKU  | STYLE #  | COLOR    | DESCRIPION                |
|----------|----------|----------|---------------------------|
| 39209920 | 992-21A  | WHITE    | TWIN POST STORAGE TRUNDLE |
| 35589906 | 899Y-21A | PLATINUM | TWIN POST STORAGE TRUNDLE |