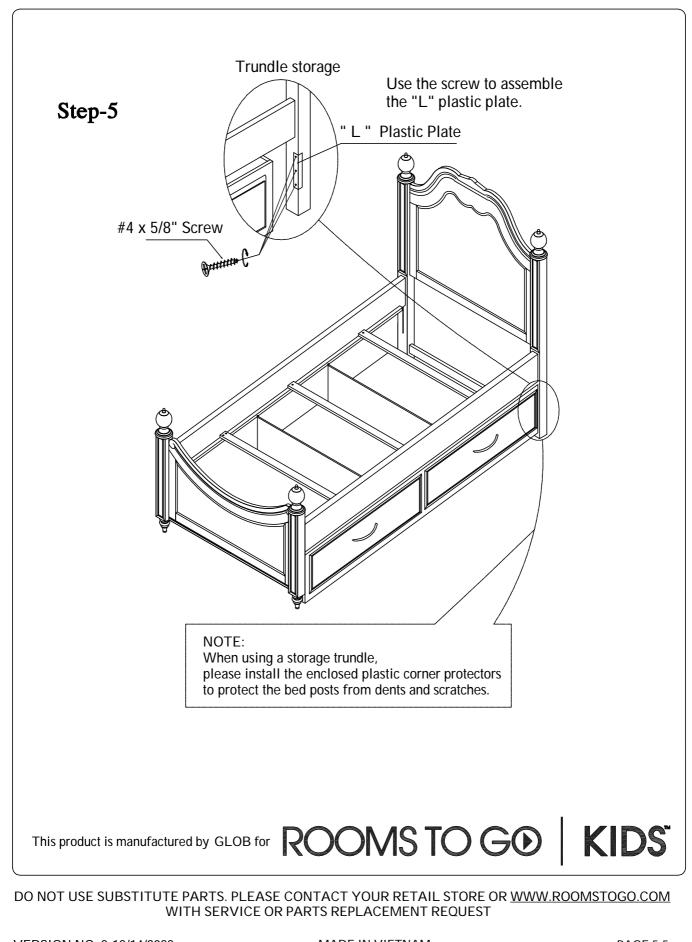

|                             | Q'TY |  |                     |      |  |  |
|-----------------------------|------|--|---------------------|------|--|--|
| 1                           | )    |  | #4 x 5/8" SCREW     | 6PCS |  |  |
| 2                           | 4000 |  | " L " PLASTIC PLATE | 2PCS |  |  |
| 3                           |      |  | STEEL ROD           | 1PC  |  |  |
| · · · ·                     |      |  |                     |      |  |  |
| HARDWARE REQUIRED           |      |  |                     |      |  |  |
| SCREW DRIVER (NOT INCLUDED) |      |  | JDED)               |      |  |  |
| i                           |      |  |                     |      |  |  |

## ASSEMBLY INSTRUCTION

VERSION NO. 2-12/14/2022

MADE IN VIETNAM

PAGE 5-5