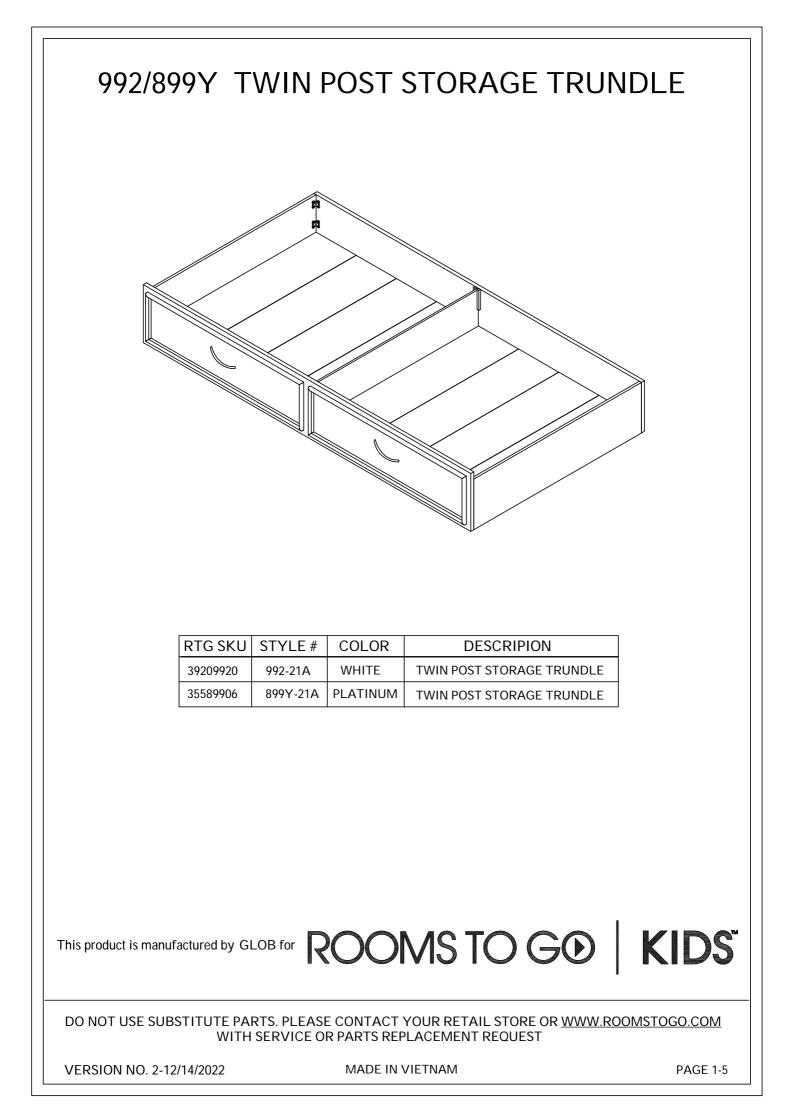

## Hardware Pack Locations:

| RTG SKU  | STYLE #  | COLOR    | DESCRIPION                |
|----------|----------|----------|---------------------------|
| 39209920 | 992-21A  | WHITE    | TWIN POST STORAGE TRUNDLE |
| 35589906 | 899Y-21A | PLATINUM | TWIN POST STORAGE TRUNDLE |