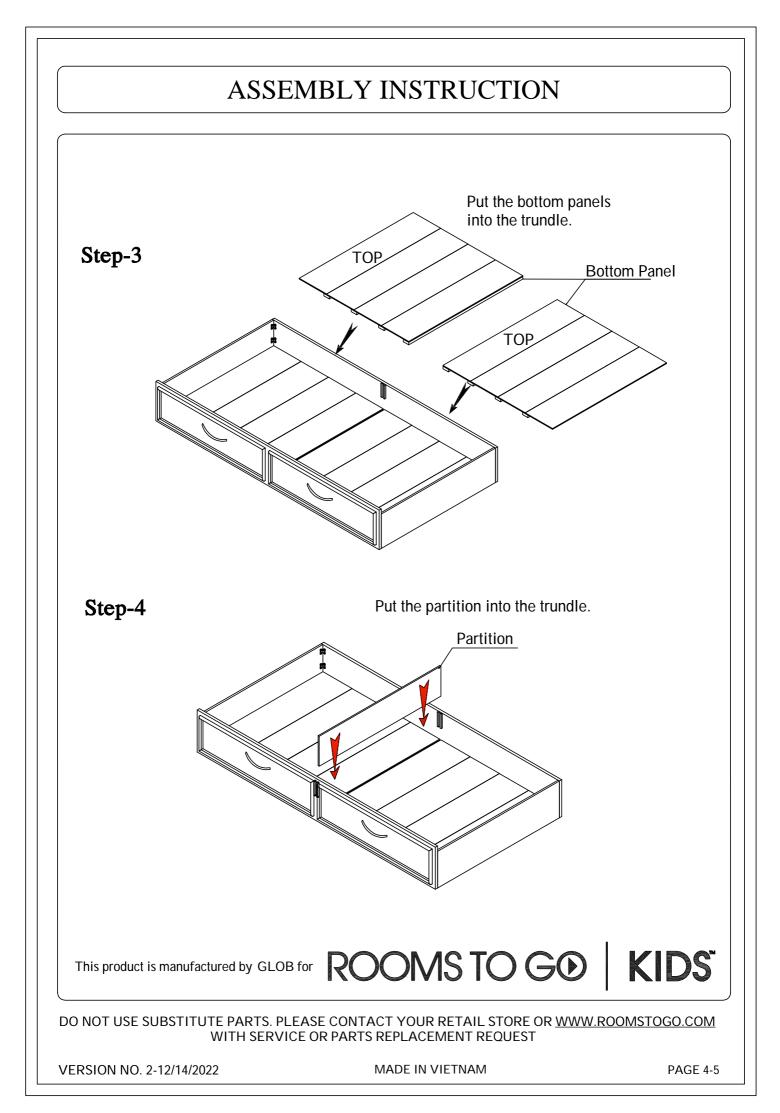

|      |  |                     |      |  |  |

## Hardware Pack Locations:

| RTG SKU  | STYLE #  | COLOR    | DESCRIPION                |
|----------|----------|----------|---------------------------|
| 39209920 | 992-21A  | WHITE    | TWIN POST STORAGE TRUNDLE |
| 35589906 | 899Y-21A | PLATINUM | TWIN POST STORAGE TRUNDLE |



VERSION NO. 2-12/14/2022

MADE IN VIETNAM

PAGE 2-5

Thank you for purchasing this quality product. Be sure to check all packing materials carefully for small parts which may have come loose inside the carton during shipment. Identify and count all parts and compare with the parts list. Read all instructions before assembling furniture and keep these instructions for future reference.



VERSION NO. 2-12/14/2022

MADE IN VIETNAM

PAGE 3-5



## ASSEMBLY INSTRUCTION



VERSION NO. 2-12/14/2022

MADE IN VIETNAM

PAGE 5-5