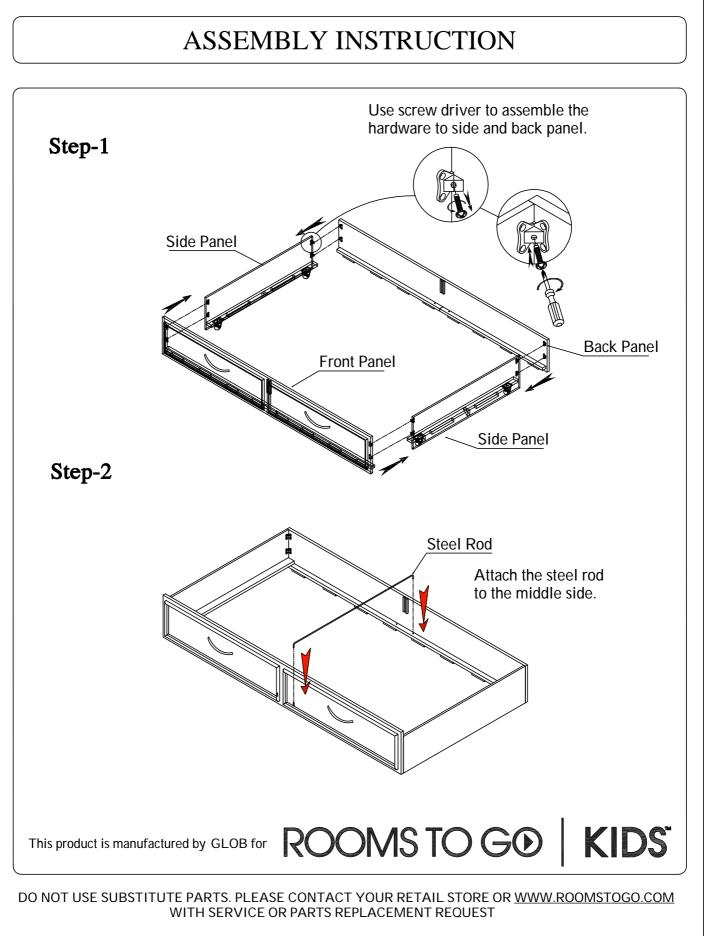

) |      |  | JDED)               |      |  |  |
| i                           |      |  |                     |      |  |  |

## Hardware Pack Locations:

| RTG SKU  | STYLE #  | COLOR    | DESCRIPION                |
|----------|----------|----------|---------------------------|
| 39209920 | 992-21A  | WHITE    | TWIN POST STORAGE TRUNDLE |
| 35589906 | 899Y-21A | PLATINUM | TWIN POST STORAGE TRUNDLE |



VERSION NO. 2-12/14/2022

MADE IN VIETNAM

PAGE 2-5

Thank you for purchasing this quality product. Be sure to check all packing materials carefully for small parts which may have come loose inside the carton during shipment. Identify and count all parts and compare with the parts list. Read all instructions before assembling furniture and keep these instructions for future reference.



VERSION NO. 2-12/14/2022

MADE IN VIETNAM

PAGE 3-5



## ASSEMBLY INSTRUCTION



VERSION NO. 2-12/14/2022

MADE IN VIETNAM

PAGE 5-5