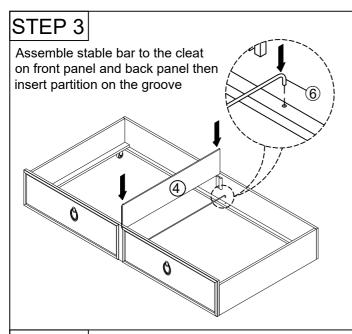

parts which may have come loose inside the carton during shipment .ldentify and count all parts and compare with the parts list below .

\*\*Read all instructions before assembling bed and keep these instructions for future reference.

#### **Assembly Instructions:**



DO NOT USE SUBSTITUTE PARTS.
PLEASE CONTACT YOUR RETAIL STORE OR WWW.ROOMSTOGO.COM WITH SERVICE OR PARTS
REPLACEMENT REQUEST

#### TWIN STORAGE TRUNDLE

Thank you for purchasing this quality product . Be sure to check all packing materials carefully for small parts which may have come loose inside the carton during shipment .Identify and count all parts and compare with the parts list below .

\*\*Read all instructions before assembling bed and keep these instructions for future reference.

#### **Assembly Instructions:**



#### STEP 4

Insert the bottom panel on the bottom



#### STEP 5

Tighten the screws into positions as drawing shown



#### STEP 6

Mattress foundation required for proper assemply with mattress.



DO NOT USE SUBSTITUTE PARTS.
PLEASE CONTACT YOUR RETAIL STORE OR WWW.ROOMSTOGO.COM WITH SERVICE OR PARTS
REPLACEMENT REQUEST