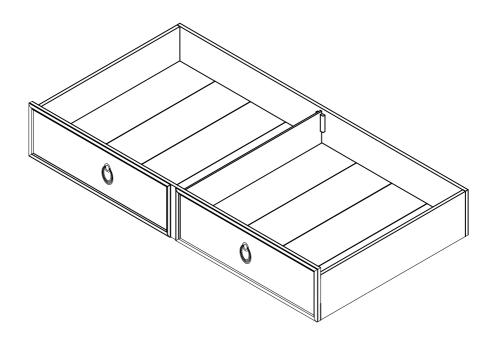

## TWIN STORAGE TRUNDLE

| PART LIST |                  |         |        |  |  |
|-----------|------------------|---------|--------|--|--|
| NO.       | ITEM DESCRIPTION | IMAGE   | Q'TY   |  |  |
| 1         | Front Panel      |         | 1 pc   |  |  |
| 2         | Back Panel       | $\iint$ | 1 pc   |  |  |
| 3         | Side Panel       |         | 2 pcs  |  |  |
| 4         | Partition        |         | 1 pc   |  |  |
| 5         | Bottom Panel     |         | 2 sets |  |  |
| 6         | Stable Bar       |         | 1 pc   |  |  |

#### TWIN STORAGE TRUNDLE

Thank you for purchasing this quality product . Be sure to check all packing materials carefully for small parts which may have come loose inside the carton during shipment .ldentify and count all parts and compare with the parts list below .

#### TWIN STORAGE TRUNDLE

Thank you for purchasing this quality product . Be sure to check all packing materials carefully for small parts which may have come loose inside the carton during shipment .Identify and count all parts and compare with the parts list below .