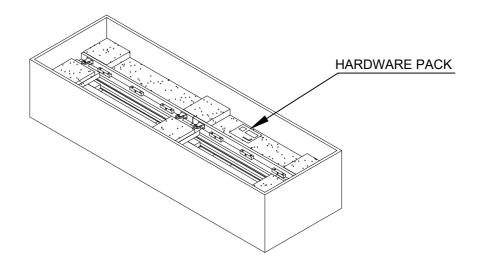

## Hardware pack location

| RTG SKU# | STYLE#  | COLOR | DESCRIPTION          |
|----------|---------|-------|----------------------|
| 35614507 | 450-810 | WHITE | TWIN STORAGE TRUNDLE |
| 35614519 | 475-810 | BLACK | TWIN STORAGE TRUNDLE |