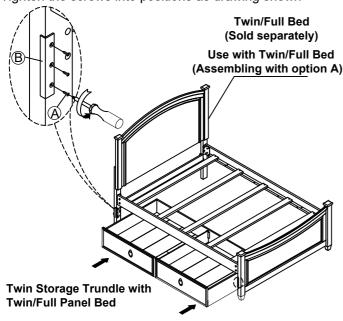

## Hardware pack location

| RTG SKU# | STYLE#  | COLOR | DESCRIPTION          |
|----------|---------|-------|----------------------|
| 35614507 | 450-810 | WHITE | TWIN STORAGE TRUNDLE |
| 35614519 | 475-810 | BLACK | TWIN STORAGE TRUNDLE |