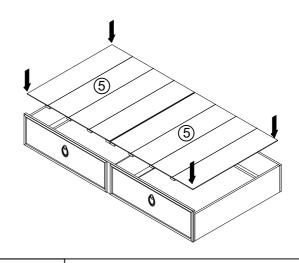

ng shipment .ldentify and count all parts and compare with the parts list below .

\*\*Read all instructions before assembling bed and keep these instructions for future reference.

#### **Assembly Instructions:**



DO NOT USE SUBSTITUTE PARTS.
PLEASE CONTACT YOUR RETAIL STORE OR WWW.ROOMSTOGO.COM WITH SERVICE OR PARTS
REPLACEMENT REQUEST

#### TWIN STORAGE TRUNDLE

Thank you for purchasing this quality product . Be sure to check all packing materials carefully for small parts which may have come loose inside the carton during shipment .Identify and count all parts and compare with the parts list below .

\*\*Read all instructions before assembling bed and keep these instructions for future reference.

#### **Assembly Instructions:**



#### STEP 4

Insert the bottom panel on the bottom



#### STEP 5

Tighten the screws into positions as drawing shown



#### STEP 6

Mattress foundation required for proper assemply with mattress.



DO NOT USE SUBSTITUTE PARTS.
PLEASE CONTACT YOUR RETAIL STORE OR WWW.ROOMSTOGO.COM WITH SERVICE OR PARTS
REPLACEMENT REQUEST