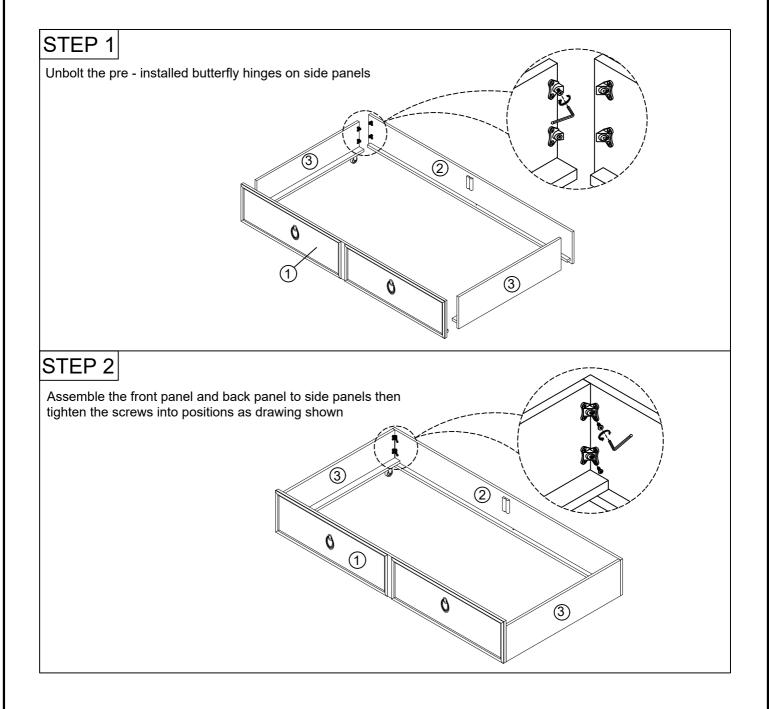

| 1    |  |

## Hardware pack location

| RTG SKU# | STYLE#  | COLOR | DESCRIPTION          |
|----------|---------|-------|----------------------|
| 35614507 | 450-810 | WHITE | TWIN STORAGE TRUNDLE |
| 35614519 | 475-810 | BLACK | TWIN STORAGE TRUNDLE |



DO NOT USE SUBSTITUTE PARTS.
PLEASE CONTACT YOUR RETAIL STORE OR WWW.ROOMSTOGO.COM WITH SERVICE OR PARTS
REPLACEMENT REQUEST

#### TWIN STORAGE TRUNDLE

Thank you for purchasing this quality product . Be sure to check all packing materials carefully for small parts which may have come loose inside the carton during shipment .ldentify and count all parts and compare with the parts list below .

\*\*Read all instructions before assembling bed and keep these instructions for future reference.

#### **Assembly Instructions:**



DO NOT USE SUBSTITUTE PARTS.
PLEASE CONTACT YOUR RETAIL STORE OR WWW.ROOMSTOGO.COM WITH SERVICE OR PARTS
REPLACEMENT REQUEST

#### TWIN STORAGE TRUNDLE

Thank you for purchasing this quality product . Be sure to check all packing materials carefully for small parts which may have come loose inside the carton during shipment .Identify and count all parts and compare with the parts list below .

\*\*Read all instructions before assembling bed and keep these instructions for future reference.

#### **Assembly Instructions:**



#### STEP 4

Insert the bottom panel on the bottom



#### STEP 5

Tighten the screws into positions as drawing shown



#### STEP 6

Mattress foundation required for proper assemply with mattress.



DO NOT USE SUBSTITUTE PARTS.
PLEASE CONTACT YOUR RETAIL STORE OR W