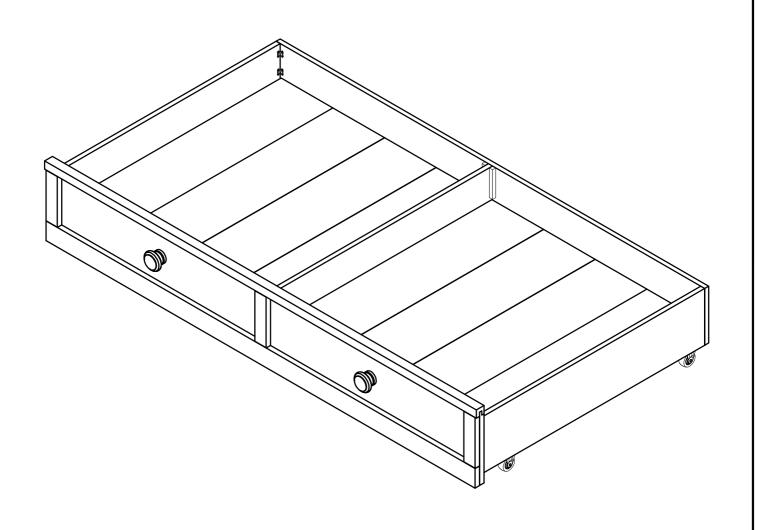

# **BATTER UP** TRUNDLE STORAGE

| RTG SKU  | STYLE  | ITEM DESCRIPION           |
|----------|--------|---------------------------|
| 35633343 | 3334-3 | TRUNDLE STORAGE (STAINED) |
| 35633355 | 3334-4 | TRUNDLE STORAGE (PAINTED) |

DO NOT USE SUBSTITUTE PARTS. PLEASE CONTACT YOUR RETAIL STORE OR WWW.ROOMSTOGO.COM WITH SERVICE OR PARTS REPLACEMENT REQUEST

This product is manufactured by GLOB for ROOMS TO GO KIDS

| PART LIST |         |              |       |  |
|-----------|---------|--------------|-------|--|
| PARTS     | PICTURE | DESCRIPTION  | Q'TY  |  |
| А         |         | FRONT PANEL  | 1 pc  |  |
| В         |         | BACK PANEL   | 1 pc  |  |
| С         |         | SIDE PANEL   | 2 pcs |  |
| D         |         | BOTTOM PANEL | 2 pcs |  |
| E         |         | PARTITION    | 1 pc  |  |
| F         |         | STEEL ROD    | 1 pc  |  |