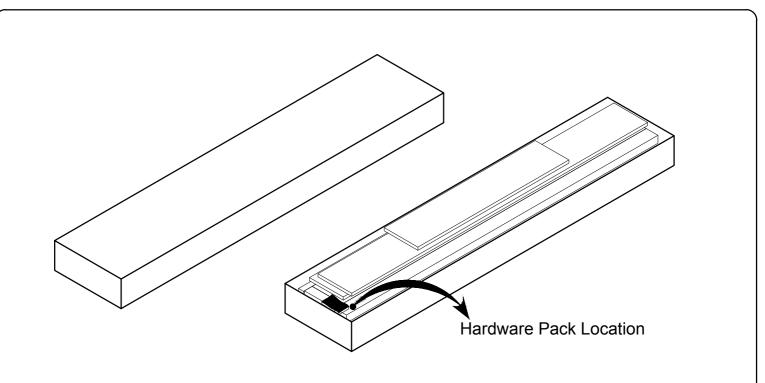

#### Hardware Pack Location:

| RTG SKU  | STYLE  | ITEM DESCRIPION           |
|----------|--------|---------------------------|
| 35633343 | 3334-3 | TRUNDLE STORAGE (STAINED) |
| 35633355 | 3334-4 | TRUNDLE STORAGE (PAINTED) |