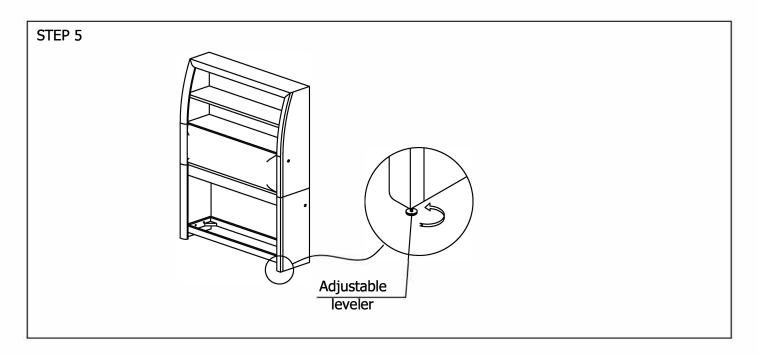

se parts are cumbersome and heavy. Therefore, two people are recommended in order to prevent personal injury and ensure the parts are not damaged during the assembly.



Assemble Base frame to Post (L/R).



Assemble Headboard to Post (L/R).



Assemble Headboard to Post (L/R).



Assemble Corner bracket to Headboard and Post (L/R).



## **Assembly Instructions**

GLOB 1497-15T-1, 06T/F-3, 15T-2 Twin Bookcase Bed SKU# 35114975, 35914971, 35214977 GLOB 1597-15T-1, 06T/F-3, 15T-2 Twin Bookcase Bed SKU# 35114987, 35914983, 35214989

\*\*\*Caution: Please read all instructions carefully before starting the assembly process. These parts are cumbersome and heavy. Therefore, two people are recommended in order to prevent personal injury and ensure the parts are not damaged during the assembly.





Attach Side rails to the Headboard and Footboard.

Then screw all slats to Side rails.



# **Assembly Instructions**

GLOB 1497-15T-1, 06T/F-3, 15-3, 15T-2 or 15F-2 Wall Bed SKU# 35114975, 35914971, 36014974, 35214977 or 35814979 GLOB 1597-15T-1, 06T/F-3, 15-3, 15T-2 or 15F-2 Wall Bed SKU# 35114987, 35914983, 36014986, 35214989 or 35814981

|   | Parts list       |                |      |  |  |  |  |
|---|------------------|----------------|------|--|--|--|--|
| а |                  | Headboard      | 1pc  |  |  |  |  |
| b |                  | Post (L/R)     | 2pcs |  |  |  |  |
| С |                  | Base frame     | 1pc  |  |  |  |  |
| d |                  | Side Rail      | 2pcs |  |  |  |  |
| е |                  | Footboard      | 1pc  |  |  |  |  |
| f | •                |