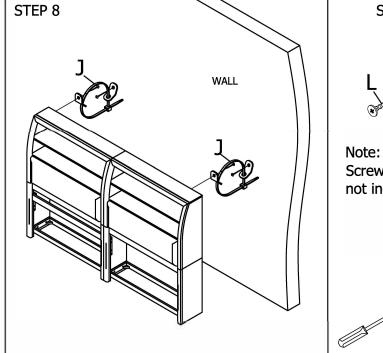

#### Hardware list 3

| BOOKCASE BED |      | WALL BED |      | Hardware                    | O'TY |
|--------------|------|----------|------|-----------------------------|------|
| Step         | Code | Step     | Code | Tiaraware                   | ٠٠   |
| 6            | J    | 8        | J    | Furniture tipping restraint | 1set |