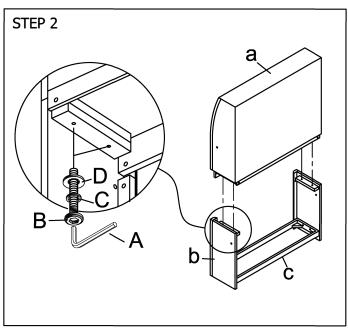

Assemble Base frame to Post (L/R).

Assemble Headboard to Post (L/R).

Assemble Headboard to Post (L/R).

Assemble Corner bracket to Headboard and Post (L/R).