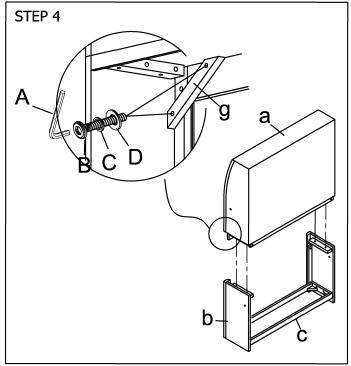

Assemble Base frame to Post (L/R).

Assemble Headboard to Post (L/R).

Assemble Headboard to Post (L/R).

Assemble Corner bracket to Headboard and Post (L/R).