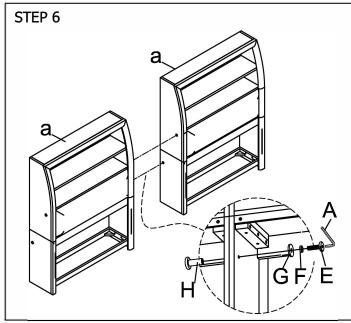

#### STEP $1\sim5$ PLEASE REFER TO TWIN BOOKCASE BED ASSEMBLY INSTRUCTION PAGE $1\sim3$

Assemble two Twin Bookcase Headboard together.

Attach Side rails to two Twin or Full Footboard. Then screw all slats to Side rails.

Attach bookcase headboard to Side Rail (d) using connecting plate (K) with screw (L) follow pre-drilled on the Side rail (d).