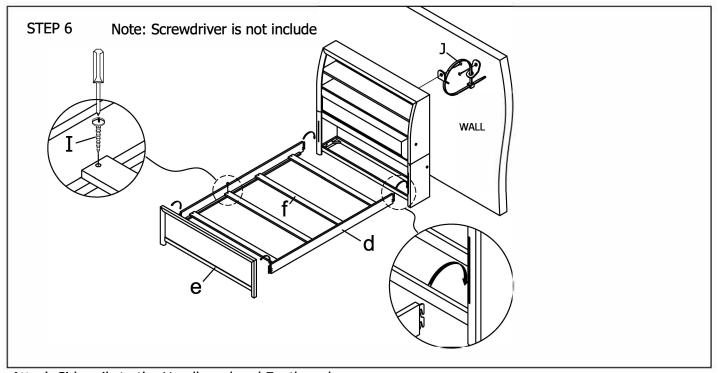

Attach Side rails to the Headboard and Footboard.

Then screw all slats to Side rails.

| Н | lar | ٠dw | <i>ı</i> ar | -е І        | ist | • |
|---|-----|-----|-------------|-------------|-----|---|
|   | ıaı | u۷  | vai         | $\subset$ 1 | IJι |   |

| BOOKCASE BED |      | WALL BED                     |      | Handriana                        | O'TV |
|--------------|------|------------------------------|------|----------------------------------|------|
| Step         | Code | Step                         | Code | Hardware                         | Q'TY |
|              | Α    |                              | Α    | Allen key 4mm                    | 1 pc |
| 1            | В    |                              |      | Bolt 1/4"x20x1-1/4"              | 4pcs |
| 1            | С    | FOLLOW BOOKCASE BED STEP 1~5 |      | Spring Washer 1/4"xø11x2mmT 🕒    | 4pcs |
| 1            | D    |                              |      | Flat Washer 1/4"xø19x2mmT 🔘      | 4pcs |
| 2            | В    |                              |      | Bolt 1/4"x20x1-1/4"              | 4pcs |
| 2            | С    |                              |      | Spring Washer 1/4"xø11x2mmT 🕒    | 4pcs |
| 2            | D    |                              |      | Flat Washer 1/4"xø19x2mmT 🔘      | 4pcs |
| 3            | В    |                              |      | Bolt 1/4"x20x1-1/4"              | 2pcs |
| 3            | С    |                              |      | Spring Washer 1/4"xø11x2mmT 🕒    | 2pcs |
| 3            | D    |                              |      | Flat Washer 1/4"xø19x2mmT 🔘      | 2pcs |
| 4            | В    |                              |      | Bolt 1/4"x20x1-1/4"              | 4pcs |
| 4            | С    |                              |      | Spring Washer 1/4"xø11x2mmT 🕒    | 4pcs |
| 4            | D    |                              |      | Flat Washer 1/4"xø19x2mmT 🔘      | 4pcs |
|              |      | 6                            | Е    | Bolt 1/4"x20x1-1/8"              | 1pc  |
|              |      |                              | F    | Spring Washer 1/4"xø11x2mmT 🕒    | 1pc  |
|              |      |                              | G    | Flat Washer 1/4"xø19x2mmT 🔘      | 1pc  |
|              |      |                              | Н    | T nut 1/4"x15mm 🕒                | 1pc  |
|              |      |                              | K    | Connecting plate 152x25x25x2.0mm | 1pc  |
|              |      |                              | L    | Screw #8x3/4"                    | 4pcs |

#### Hardware list 2

|              | 41 C 110 C E |          |      |             |          |                 |      |
|--------------|--------------|----------|------|-------------|----------|-----------------|------|
| BOOKCASE BED |              | WALL BED |      | Hardware    |          |                 | Q'TY |
| Step         | Code         | Step     | Code |             | Haraware |                 |      |
| 6            | I            | 7        | I    | Screw #8x1" |          | <b>O</b> 222222 | 8pcs |

#### Hardware list 3

| BOOKCASE BED |      | WALL BED |      | Hardware                    | O'TY |
|--------------|------|----------|------|-----------------------------|------|
| Step         | Code | Step     | Code | Tiaraware                   | ٠٠   |
| 6            | J    | 8        | J    | Furniture tipping restraint | 1set |