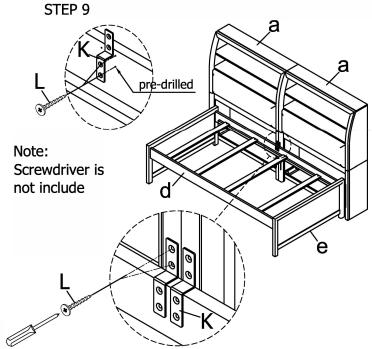

Attach bookcase headboard to Side Rail (d) using connecting plate (K) with screw (L) follow pre-drilled on the Side rail (d).