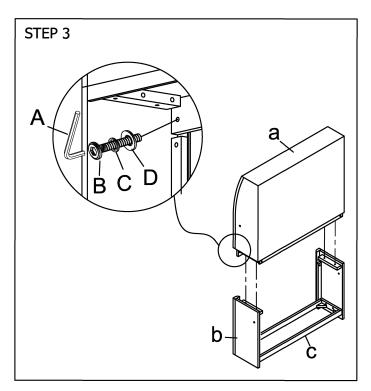

Assemble Base frame to Post (L/R).

Assemble Headboard to Post (L/R).

Assemble Headboard to Post (L/R).

Assemble Corner bracket to Headboard and Post (L/R).