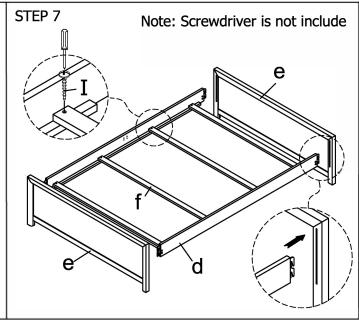

Attach Side rails to the Headboard and Footboard.

Then screw all slats to Side rails.