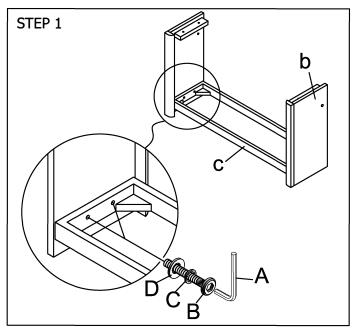

Assemble Base frame to Post (L/R).

Assemble Headboard to Post (L/R).

Assemble Headboard to Post (L/R).

Assemble Corner bracket to Headboard and Post (L/R).