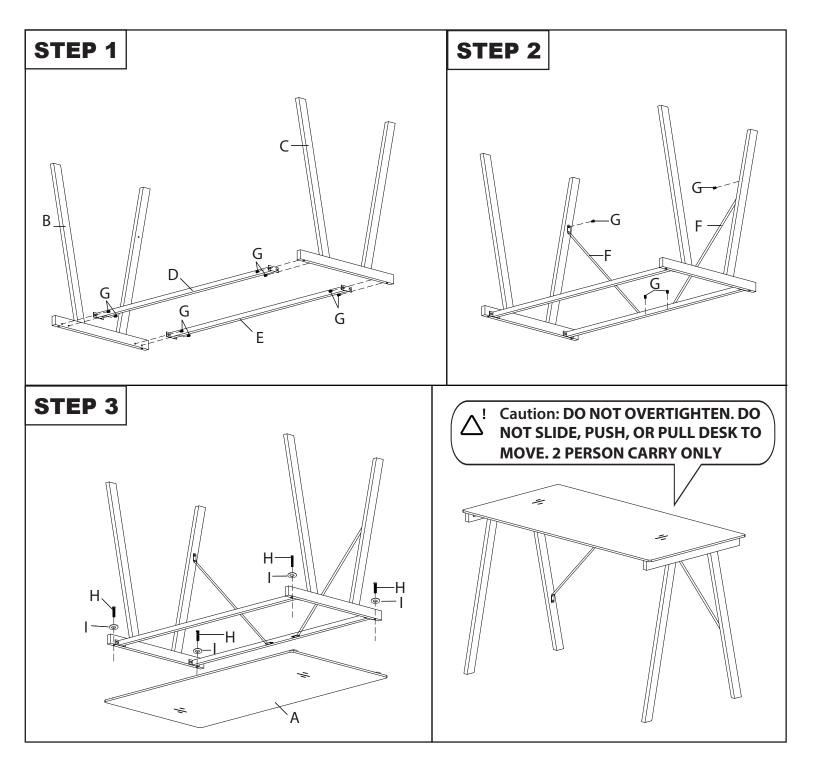

## 

| Parts List |                      |       |     |  |
|------------|----------------------|-------|-----|--|
|            | ITEM DESCRIPTION     | IMAGE | QTY |  |
| A          | Printed Glass<br>top |       | 1   |  |
| В          | Left Leg<br>Frame    |       | 1   |  |
| C<br>C     | Right Leg<br>Frame   |       | 1   |  |
| D          | Front Cross<br>bar   |       | 1   |  |
| E          | Back Cross<br>Bar    |       | 1   |  |
| F          | Sway<br>bar          |       | 2   |  |

| Hardware List |                           |       |     |  |  |
|---------------|---------------------------|-------|-----|--|--|
|               | ITEM DESCRIPTION          | IMAGE | QTY |  |  |
| G             | Machine bolt<br>M6 x12mm  |       | 12  |  |  |
| Η             | Machine bolt M6<br>x 45mm |       | 4   |  |  |
| I             | Rubber Washer<br>15mm     | 0     | 4   |  |  |
| J             | HEX KEY<br>M6             | ,     | 1   |  |  |