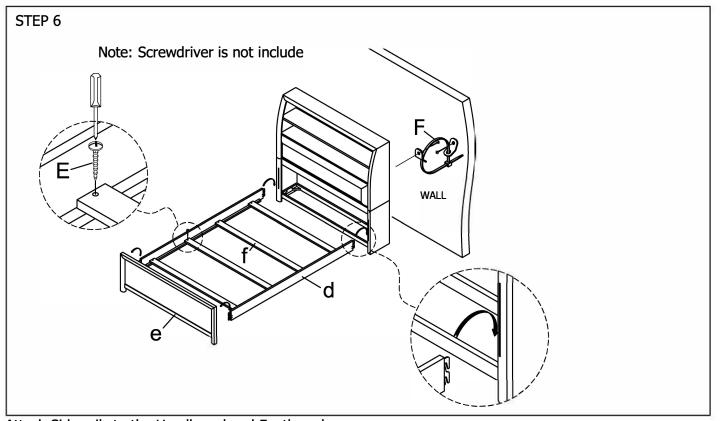

#### Hardware list 2

| Step            | Code | Hardware    |          | Q'TY |      |  |  |
|-----------------|------|-------------|----------|------|------|--|--|
| 6               | Е    | Screw #8x1" |          | 0    | 8pcs |  |  |
| Hardware list 3 |      |             |          |      |      |  |  |
| Step            | Code |             | Hardware |      | Q'TY |  |  |

Furniture tipping restraint

TOOLS REQUIRED (NOT PROVIDED)

| PHILLIPS SCREWDRIVER

Hardware Pack Location(s):

F

6

Hardware list 1&3 pack in GLOB 1497/1597-15F-1 Full Bookcase Headboard SKU# 35714977/35714989 Hardware list 2 pack in GLOB 1497/1597-15F-2 Full Low Footboard SKU# 35814979/35814981

Attach Side rails to the Headboard and Footboard. Then screw all slats to Side rails.