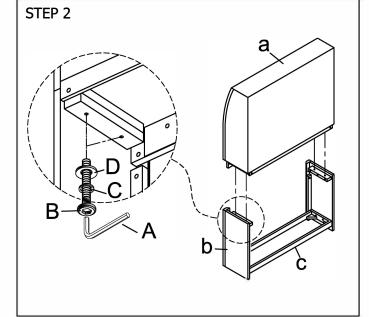

Assemble Base frame to Post (L/R).

Assemble Headboard to Post (L/R).

Assemble Headboard to Post (L/R).

Assemble Corner bracket to Headboard and Post (L/R).