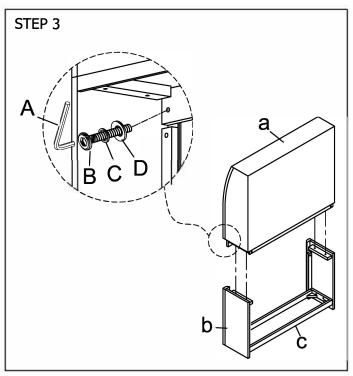

Assemble Base frame to Post (L/R).

Assemble Headboard to Post (L/R).

Assemble Headboard to Post (L/R).

Assemble Corner bracket to Headboard and Post (L/R).