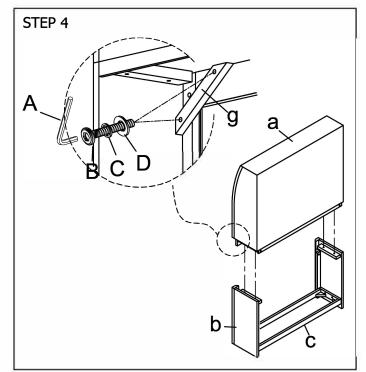

Assemble Base frame to Post (L/R).

Assemble Headboard to Post (L/R).

Assemble Headboard to Post (L/R).

Assemble Corner bracket to Headboard and Post (L/R).