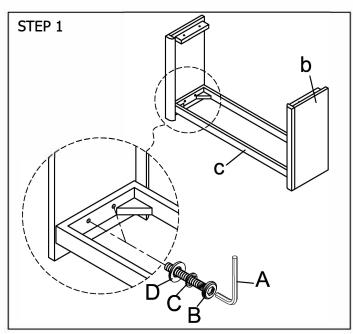

Assemble Base frame to Post (L/R).

Assemble Headboard to Post (L/R).

Assemble Headboard to Post (L/R).

Assemble Corner bracket to Headboard and Post (L/R).