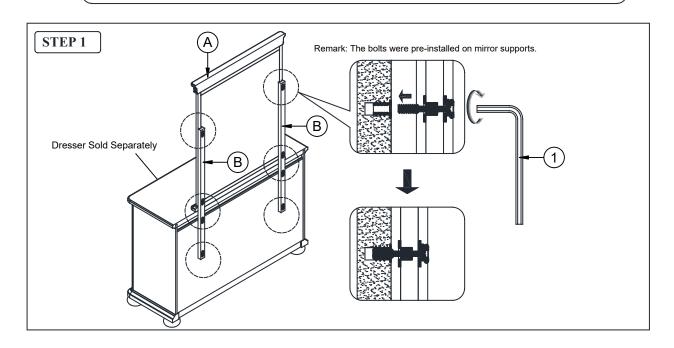

|     | PART LIST                                  |       |       |  |  |  |
|-----|--------------------------------------------|-------|-------|--|--|--|
| NO. | ITEM DESCRIPTION                           | IMAGE | Q'TY  |  |  |  |
| А   | Mirror                                     |       | 1 PC  |  |  |  |
| В   | Mirror Brackets with 4 pre-installed bolts |       | 2 PCS |  |  |  |
| С   | Dresser<br>"Sold separately"               |       | 1PC   |  |  |  |

|     | HARDWARE LIST FOR MIRROR |       |      |  |  |  |
|-----|--------------------------|-------|------|--|--|--|
| NO. | ITEM DESCRIPTION         | IMAGE | Q'TY |  |  |  |
| 1   | Allen Wrench<br>4*80mm   |       | 1PC  |  |  |  |
| 2   | Allen Key<br>4*100mm     |       | 1PC  |  |  |  |