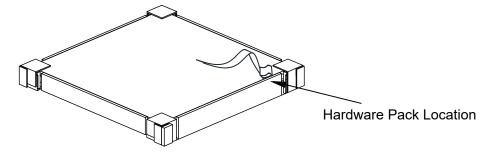

In case of using the drilling machines for the assembling, please use the Allen Key (2) to replace Allen Wrench (1).

| Hardware Pack Location |          |              |                  |  |  |
|------------------------|----------|--------------|------------------|--|--|
| RTG SKU#               | STYLE#   | COLOR        | ITEM DESCRIPTION |  |  |
| 35831088               | MI3150MR | Classic Gray | Mirror           |  |  |