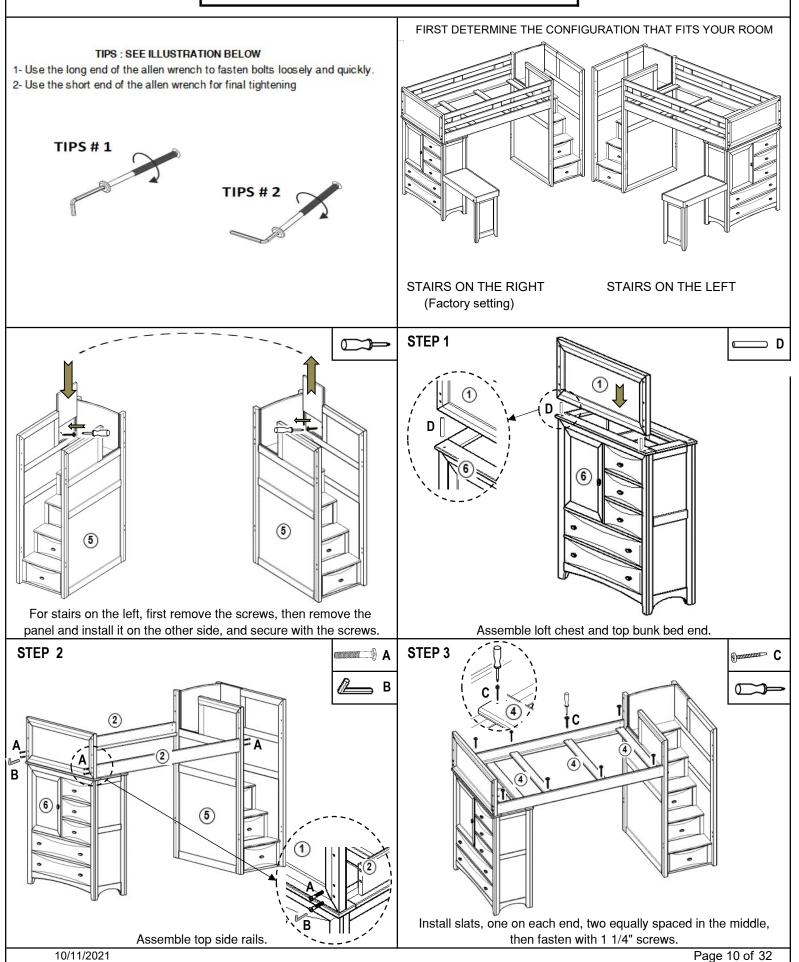

TWO PEOPLE ARE NEEDED TO ASSEMBLE DO NOT TIGHTEN COMPLETELY UNTIL ALL PIECES ARE CONNECTED TOGETHER

### **ASSEMBLY INSTRUCTIONS**