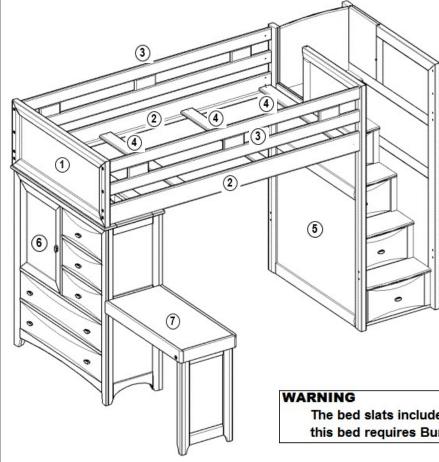

The bed slats included with this bed will not support a mattress alone, this bed requires Bunkie boards (sold separately)

|   | PARTS LIST QTY PARTS LIST |      | QTY HARDWARE LIST |                  | QTY  | TOOLS NEEDED |                             |        |                                     |
|---|---------------------------|------|-------------------|------------------|------|--------------|-----------------------------|--------|-------------------------------------|
| 1 |                           | 1 Pc | 5                 |                  | 1 Pc | A            | 5/16-18 x 50 mm Bolt        | 16 Pcs | Phillips screwdriver (not included) |
| 2 | Twin top bunk bed end     | 2 Pc |                   | Step bunk unit   |      | В            | 5 mm Hex key                | 1 Pc   | 5 mm Hex key (included)             |
|   | Side rails                | 210  |                   | 5 Drw Loft chest | 1 Pc | с            | 6 x 1 1/4"<br>Drywall screw | 10 Pcs |                                     |
| 3 | Guardrails                | 2 Pc | 6                 |                  |      | D            | 3/8" x 4" Metal pin         | 2 Pcs  |                                     |
| 4 | Slats                     | 4 Pc | 7                 |                  | 1 Pc | E            | @httmmm=<br>3/4" Screw      | 1 Pcs  |                                     |
|   | 1                         |      |                   | Folding desk     |      |              |                             |        |                                     |