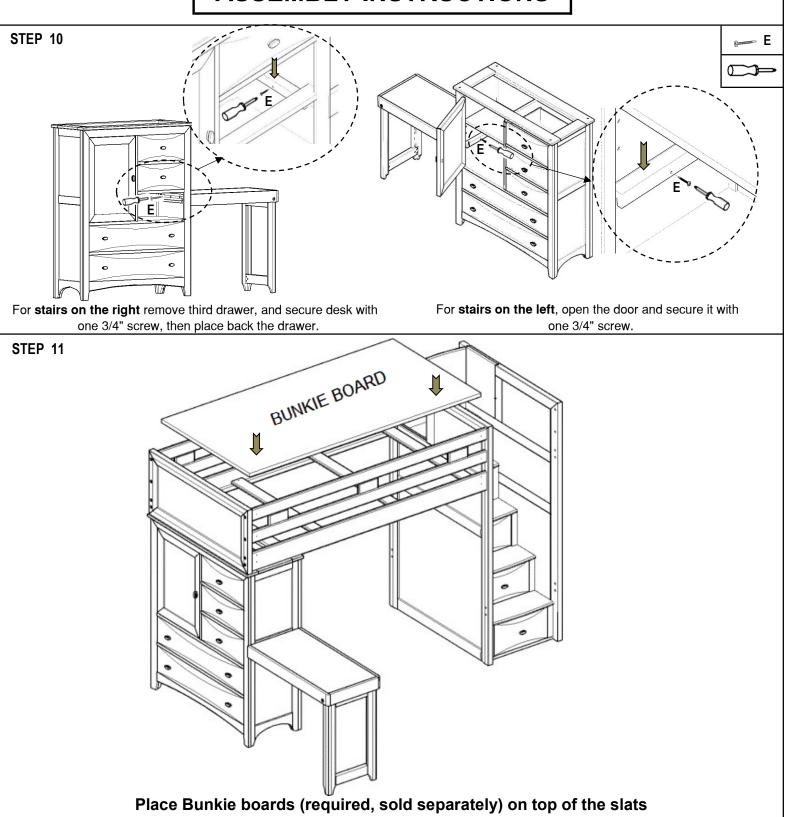

# **ASSEMBLY INSTRUCTIONS**

The bed slats included with this bed will not support a mattress alone, this bed requires Bunkie boards (sold separately)

|   | PARTS LIST QTY PARTS LIST |      | QTY HARDWARE LIST |                  | QTY  | TOOLS NEEDED |                             |        |                                     |
|---|---------------------------|------|-------------------|------------------|------|--------------|-----------------------------|--------|-------------------------------------|
| 1 |                           | 1 Pc | 5                 |                  | 1 Pc | A            | 5/16-18 x 50 mm Bolt        | 16 Pcs | Phillips screwdriver (not included) |
| 2 | Twin top bunk bed end     | 2 Pc |                   | Step bunk unit   |      | В            | 5 mm Hex key                | 1 Pc   | 5 mm Hex key (included)             |
|   | Side rails                | 210  |                   | 5 Drw Loft chest | 1 Pc | с            | 6 x 1 1/4"<br>Drywall screw | 10 Pcs |                                     |
| 3 | Guardrails                | 2 Pc | 6                 |                  |      | D            | 3/8" x 4" Metal pin         | 2 Pcs  |                                     |
| 4 | Slats                     | 4 Pc | 7                 |                  | 1 Pc | E            | @httmmm=<br>3/4" Screw      | 1 Pcs  |                                     |
|   | 1                         |      |                   | Folding desk     |      |              |                             |        |                                     |