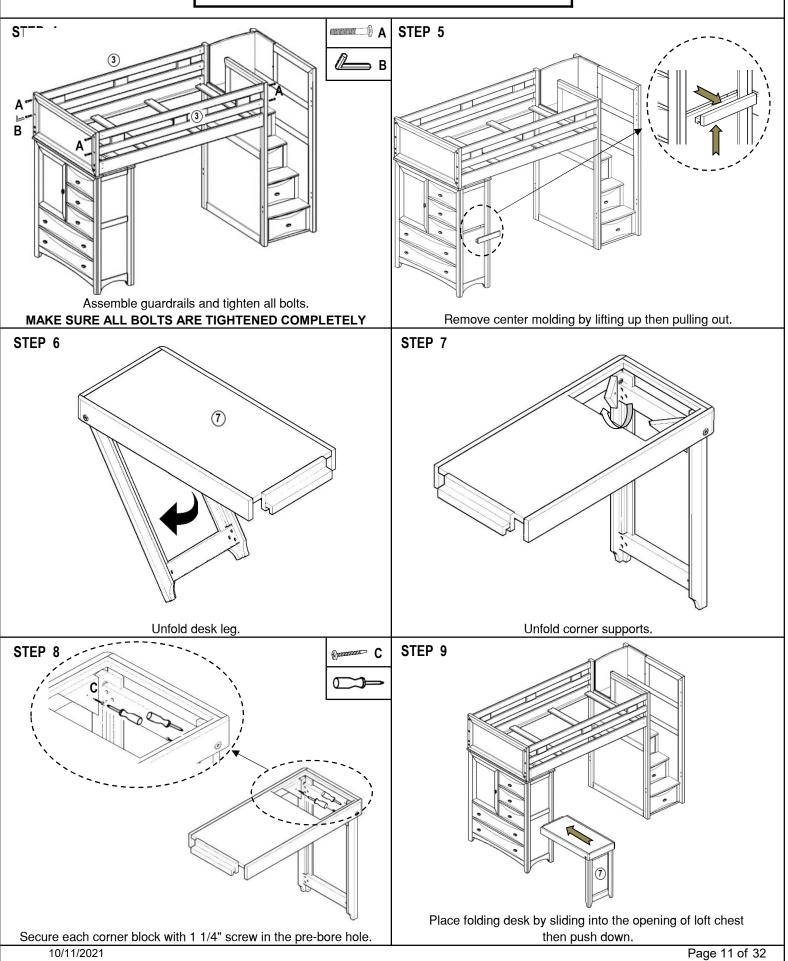

1 Pc | с            | 6 x 1 1/4"<br>Drywall screw | 10 Pcs |                                     |
| 3 | Guardrails                | 2 Pc | 6                 |                  |      | D            | 3/8" x 4" Metal pin         | 2 Pcs  |                                     |
| 4 | Slats                     | 4 Pc | 7                 |                  | 1 Pc | E            | @httmmm=<br>3/4" Screw      | 1 Pcs  |                                     |
|   | 1                         |      |                   | Folding desk     |      |              |                             |        |                                     |

TWO PEOPLE ARE NEEDED TO ASSEMBLE DO NOT TIGHTEN COMPLETELY UNTIL ALL PIECES ARE CONNECTED TOGETHER

### **ASSEMBLY INSTRUCTIONS**



# **ASSEMBLY INSTRUCTIONS**



# **ASSEMBLY INSTRUCTIONS**



#### Use only correct mattress dimensions and Bunkie board:

Twin size mattress- 74" - 75" long and 37-1/2" - 38-1/2" wide Twin size Bunkie board- 74" long and 37-1/2" wide Full size mattress- 74" - 75" long and 52-1/2" - 53-1/2" wide Full size Bunkie board- 74" long and 52-1/2" wide

PLEASE CONTACT YOUR RETAIL STORE WITH SERVICE OR PARTS REPLACEMENT REQUEST