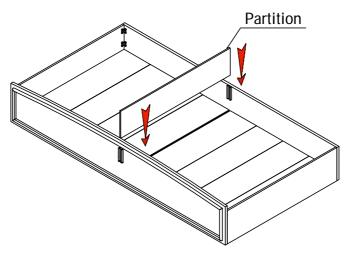

### **ASSEMBLY INSTRUCTION**

Put the partition into the trundle.

Step-4

This product is manufactured by GLOB for

ROOMS TO GO | KIDS

DO NOT USE SUBSTITUTE PARTS. PLEASE CONTACT YOUR RETAIL STORE OR WWW.ROOMSTOGO.COM WITH SERVICE OR PARTS REPLACEMENT REQUEST