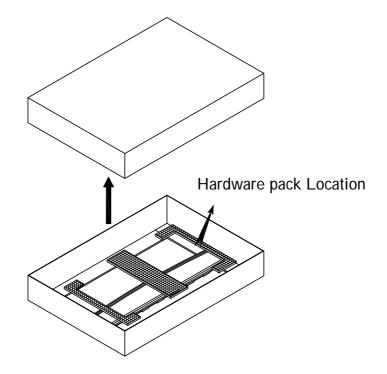

### Hardware Pack Locations:

| RTG SKU  | STYLE#    | COLOR    | DESCRIPION                  |
|----------|-----------|----------|-----------------------------|
| 39309922 | 992-01-4A | WHITE    | TWIN SLEIGH STORAGE TRUNDLE |
| 36189909 | 899Y-4A   | PLATINUM | TWIN SLEIGH STORAGE TRUNDLE |