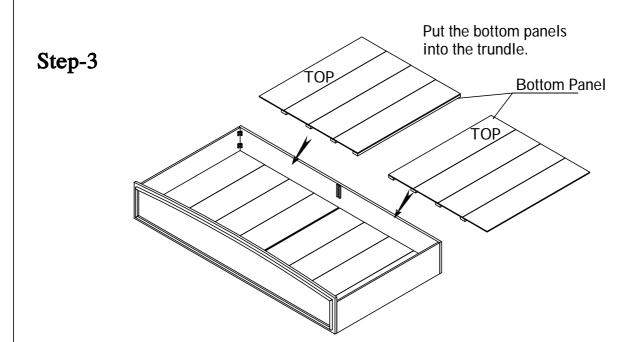

### **ASSEMBLY INSTRUCTION**

Put the partition into the trundle.

Step-4

This product is manufactured by GLOB for

ROOMS TO GO | KIDS

DO NOT USE SUBSTITUTE PARTS. PLEASE CONTACT YOUR RETAIL STORE OR WWW.ROOMSTOGO.COM WITH SERVICE OR PARTS REPLACEMENT REQUEST