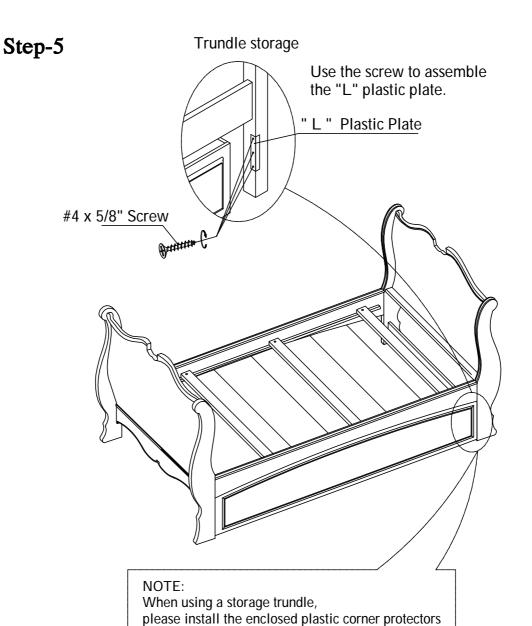

## **ASSEMBLY INSTRUCTION**

This product is manufactured by GLOB for

ROOMS TO GO KIDS

DO NOT USE SUBSTITUTE PARTS. PLEASE CONTACT YOUR RETAIL STORE OR WWW.ROOMSTOGO.COM WITH SERVICE OR PARTS REPLACEMENT REQUEST

to protect the bed posts from dents and scratches.

VERSION NO. 2-12/14/2022 MADE IN VIETNAM PAGE 5-5