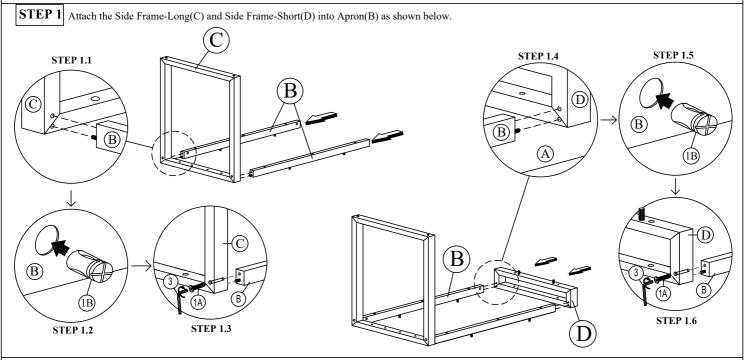

#### **ASSEMBLY INSTRUCTION**

| DESK TOP PARTS LIST : |                                      |  |      |  |  |  |
|-----------------------|--------------------------------------|--|------|--|--|--|
| No.                   | PART LISTS                           |  | QTY  |  |  |  |
| A                     | Top Panel                            |  | 1 Pc |  |  |  |
| В                     | Apron                                |  | 2 Pc |  |  |  |
| С                     | Side Frame - Long                    |  | 1 Pc |  |  |  |
| D                     | Side Frame - Short                   |  | 1 Pc |  |  |  |
| Е                     | Tipping Restraint<br>(At Back Panel) |  | 1 Pc |  |  |  |

## COLEFAX AVENUE DESK TOP

| DESK TOP HARDWARE LIST : |                                       |            |                  |  |       |
|--------------------------|---------------------------------------|------------|------------------|--|-------|
| 1                        | 1A                                    | JCBC       | M6 x PL0 x 70mm  |  | 4 Pcs |
|                          | 1B                                    | Barrel Nut | M6 x 10mm x 13mm |  | 4 Pcs |
| 2 JCBC                   |                                       |            | M6 x PL0 x 45mm  |  | 14 Pc |
| 3                        | 3 Allen Key(M4)                       |            | 4 x 65mm         |  | 1 Pc  |
| 4                        | 4 Phillips Screwdriver (Not Provided) |            |                  |  |       |