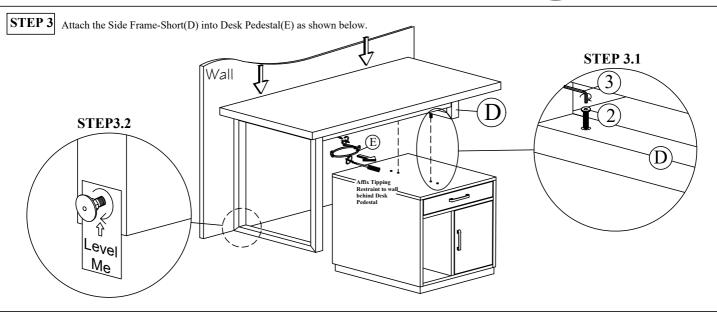

x PL0 x 70mm  |  | 4 Pcs |
|                          | 1B                                    | Barrel Nut | M6 x 10mm x 13mm |  | 4 Pcs |
| 2 JCBC                   |                                       |            | M6 x PL0 x 45mm  |  | 14 Pc |
| 3                        | 3 Allen Key(M4)                       |            | 4 x 65mm         |  | 1 Pc  |
| 4                        | 4 Phillips Screwdriver (Not Provided) |            |                  |  |       |



### Hardware Pack Location (s): DESK TOP 27014-440 SKU# 37727041

This product is manufactured by STOF for ROOMSTOGO | KIDS

DO NOT USE SUBSTITUTE PARTS. PLEASE CONTACT YOUR DETAIL STORE OR WWW.ROOMSTOGO.COM WITH SERVICE OR PARTS REPLACEMENT REQUEST

Version #1-2023/10/02 PAGE 2 OF 3

#### **ASSEMBLY INSTRUCTION**







#### This product is manufactured by STOF for ROOMSTOGO | KIDS

DO NOT USE SUBSTITUTE PARTS. PLEASE CONTACT YOUR DETAIL STORE OR WWW.ROOMSTOGO.COM WITH SERVICE OR PARTS REPLACEMENT REQUEST

Version #1-2023/10/02 PAGE 3 OF 3