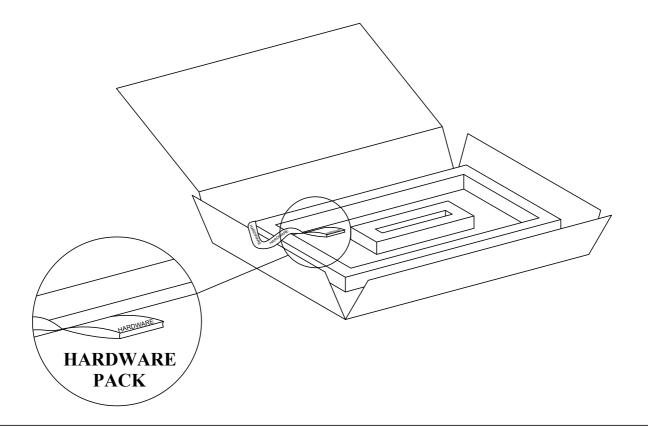

### Hardware Pack Location (s): DESK TOP 27014-440 SKU# 37727041

This product is manufactured by STOF for ROOMSTOGO | KIDS

DO NOT USE SUBSTITUTE PARTS. PLEASE CONTACT YOUR DETAIL STORE OR WWW.ROOMSTOGO.COM WITH SERVICE OR PARTS REPLACEMENT REQUEST