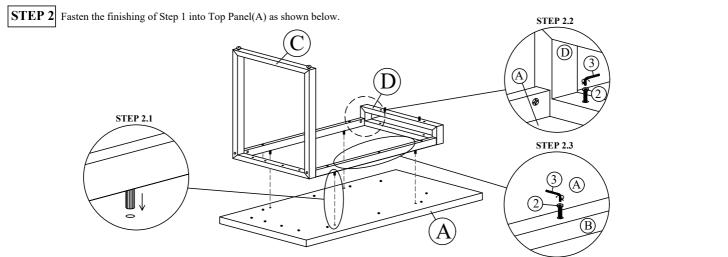

#### **ASSEMBLY INSTRUCTION**

| DESK TOP PARTS LIST : |                                      |  |      |  |  |  |
|-----------------------|--------------------------------------|--|------|--|--|--|
| No.                   | PART LISTS                           |  | QTY  |  |  |  |
| A                     | Top Panel                            |  | 1 Pc |  |  |  |
| В                     | Apron                                |  | 2 Pc |  |  |  |
| С                     | Side Frame - Long                    |  | 1 Pc |  |  |  |
| D                     | Side Frame - Short                   |  | 1 Pc |  |  |  |
| Е                     | Tipping Restraint<br>(At Back Panel) |  | 1 Pc |  |  |  |

## COLEFAX AVENUE DESK TOP

| DESK TOP HARDWARE LIST : |                                       |            |                  |  |       |
|--------------------------|---------------------------------------|------------|------------------|--|-------|
| 1                        | 1A                                    | JCBC       | M6 x PL0 x 70mm  |  | 4 Pcs |
|                          | 1B                                    | Barrel Nut | M6 x 10mm x 13mm |  | 4 Pcs |
| 2 JCBC                   |                                       |            | M6 x PL0 x 45mm  |  | 14 Pc |
| 3                        | 3 Allen Key(M4)                       |            | 4 x 65mm         |  | 1 Pc  |
| 4                        | 4 Phillips Screwdriver (Not Provided) |            |                  |  |       |