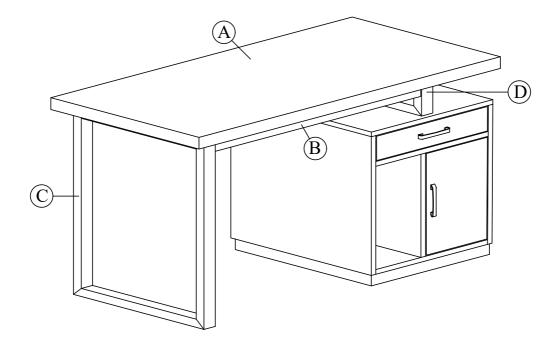

# COLEFAX AVENUE DESK TOP

| SKU#     | ITEM#     | ITEM DESCRIPTION                |
|----------|-----------|---------------------------------|
| 37727041 | 27014-440 | DESK TOP                        |
| 37827043 | 27014-450 | DESK PEDESTAL (SOLD SEPARATELY) |

| DESK TOP PARTS LIST : |                                      |  |      |  |  |  |
|-----------------------|--------------------------------------|--|------|--|--|--|
| No.                   | PART LISTS                           |  | QTY  |  |  |  |
| A                     | Top Panel                            |  | 1 Pc |  |  |  |
| В                     | Apron                                |  | 2 Pc |  |  |  |
| С                     | Side Frame - Long                    |  | 1 Pc |  |  |  |
| D                     | Side Frame - Short                   |  | 1 Pc |  |  |  |
| Е                     | Tipping Restraint<br>(At Back Panel) |  | 1 Pc |  |  |  |