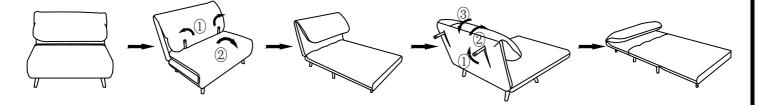

## Step 3:

There is an adjustable mechanism frame inside the sleeper back, please push the back forward before adjusting to next position.

DO NOT USE SUBSTITUTE PARTS. PLEASE CONTACT YOUR RETAIL STORE OR WWW.ROOMSTOGO.COM WITH SERVICE OR PARTS REPLACEMENT REQUEST