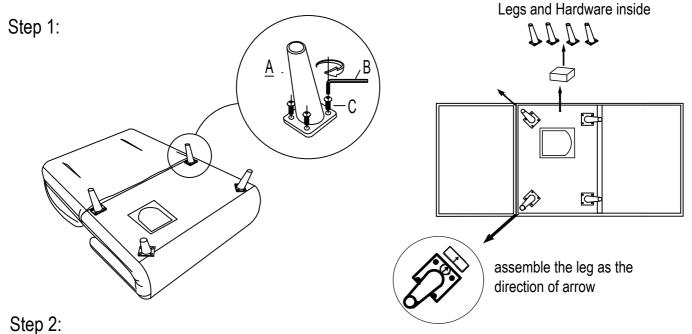

|     |  |  |  |
|---------------|--|----------------------------|-------|-----|--|--|--|
| Α             |  | WOOD LEG                   | 4 PCS | Вох |  |  |  |
| В             |  | ALLEN WRENCH               | 1 PC  | Вох |  |  |  |
| С             |  | ROUND HEAD<br>BOLT M6*3/4" | 16PCS | Вох |  |  |  |



DO NOT USE SUBSTITUTE PARTS. PLEASE CONTACT YOUR RETAIL STORE OR WWW.ROOMSTOGO.COM WITH SERVICE OR PARTS REPLACEMENT REQUEST

This product is manufactured by (TEAE) for ROOMS TO GO | KIDS

Version#1:2023.06 Page:1

Thank you for purchasing this quality product. Be sure to check all packing material carefully for small parts that may have come loose inside the carton during shipment. Identify and count all parts and compare with the hardware list below.

## Assembly Instructions





There are 2 metal legs inside the pouch on both ends.

## Step 3:



There is an adjustable mechanism frame inside the sleeper back, please push the back forward before adjusting to next position.

DO NOT USE SUBSTITUTE PARTS. PLEASE CONTACT YOUR RETAIL STORE OR WWW.ROOMSTOGO.COM WITH SERVICE OR PARTS REPLACEMENT REQUEST

This product is manufactured by (TEAE) for ROOMS TO GO | KIDS

Version#1:2023.06 Page:2