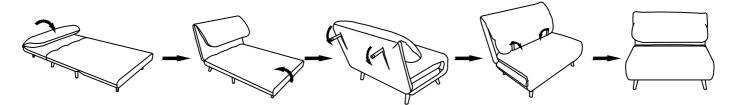

## Assembly Instructions

There are 2 metal legs inside the pouch on both ends.

## Step 3:

There is an adjustable mechanism frame inside the sleeper back, please push the back forward before adjusting to next position.

DO NOT USE SUBSTITUTE PARTS. PLEASE CONTACT YOUR RETAIL STORE OR WWW.ROOMSTOGO.COM WITH SERVICE OR PARTS REPLACEMENT REQUEST