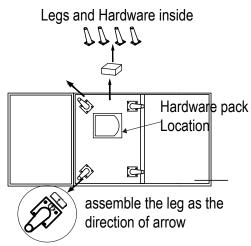

## **DAYDREAM**

## KLIK KLAK



| RTG SKU# | STYLE#                    | FINISH | ITEM DESCRIPTION |
|----------|---------------------------|--------|------------------|
| 37079298 | DY-LAH-279N27-P100-PURPLE | PURPLE | KLIK KLAK        |
| 37079301 | DY-LAH-279N27-P100-PINK   | PINK   | KLIK KLAK        |
| 37079313 | DY-LAH-279N27-P100-BLUE   | BLUE   | KLIK KLAK        |

| HARDWARE LIST |  |                            |       |     |  |  |  |
|---------------|--|----------------------------|-------|-----|--|--|--|
| Α             |  | WOOD LEG                   | 4 PCS | Вох |  |  |  |
| В             |  | ALLEN WRENCH               | 1 PC  | Вох |  |  |  |
| С             |  | ROUND HEAD<br>BOLT M6*3/4" | 16PCS | Вох |  |  |  |



DO NOT USE SUBSTITUTE PARTS. PLEASE CONTACT YOUR RETAIL STORE OR WWW.ROOMSTOGO.COM WITH SERVICE OR PARTS REPLACEMENT REQUEST

This product is manufactured by (TEAE) for ROOMS TO GO | KIDS

Version#1:2023.06 Page:1

Thank you for purchasing this quality product. Be sure to check all packing material carefully for small parts that may have come loose inside the carton during shipment. Identify and count all parts and compare with the hardware list below.

## Assembly Instructions





There are 2 metal legs inside the pouch on both ends.

## Step 3:



There is an adjustable mechanism frame inside the sleeper back, please push the back forward before adjusting to next position.

DO NOT USE SUBSTITUTE PARTS. PLEASE CONTACT YOUR RETAIL STORE OR WWW.ROOMSTOGO.COM WITH SERVICE OR PARTS REPLACE