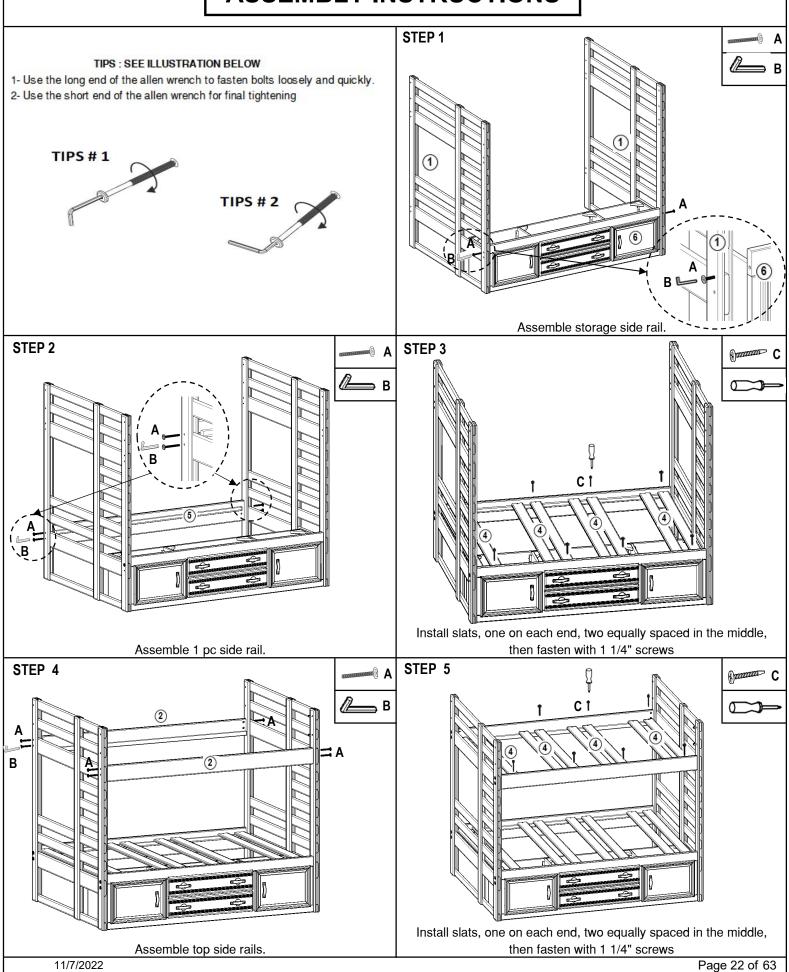

## **ASSEMBLY INSTRUCTIONS**

## **ASSEMBLY INSTRUCTIONS**

Twin size mattress- 74" - 75" long and 37-1/2" - 38-1/2" wide Twin size Bunkie board- 74" long and 37-1/2" wide Full size mattress- 74" - 75" long and 52-1/2" - 53-1/2" wide Full size Bunkie board- 74" long and 52-1/2" wide