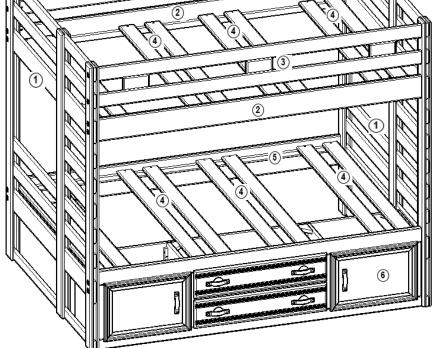

| 33040401                                                  | 400-704                                                        |                                                                                                                             |
|-----------------------------------------------------------|----------------------------------------------------------------|-----------------------------------------------------------------------------------------------------------------------------|
| 35640401                                                  | 40G-704                                                        | 1 PC BUNKBED END FULL                                                                                                       |
| 36740404                                                  | 40G-732                                                        | 4 PC RAILS(2 GUARD & 2 SIDE RAIL                                                                                            |
| 35340405                                                  | 40G-940                                                        | STORAGE SIDE RAIL                                                                                                           |
| 35240403                                                  | 40G-938                                                        | 1 PC SIDE RAIL                                                                                                              |
| 38300238                                                  | 100-648                                                        | FULL/FULL SLAT PACK                                                                                                         |
| 38300238                                                  | 100-648                                                        | FULL/FULL SLAT PACK                                                                                                         |
|                                                           |                                                                |                                                                                                                             |
| 27040440                                                  |                                                                |                                                                                                                             |
|                                                           |                                                                | UNK W/STORAGE SIDERAIL CHESTNUT                                                                                             |
| 3764041P F<br>RTG SKU #                                   |                                                                | UNK W/STORAGE SIDERAIL CHESTNUT                                                                                             |
|                                                           | STYLE #                                                        |                                                                                                                             |
| RTG SKU #                                                 | STYLE #                                                        | ITEM DESCRIPTION                                                                                                            |
| RTG SKU #<br>35640413                                     | STYLE #<br>40B-704                                             | ITEM DESCRIPTION<br>1 PC BUNKBED END FULL<br>1 PC BUNKBED END FULL                                                          |
| RTG SKU #<br>35640413<br>35640413                         | STYLE #<br>40B-704<br>40B-704                                  | ITEM DESCRIPTION<br>1 PC BUNKBED END FULL<br>1 PC BUNKBED END FULL                                                          |
| RTG SKU #<br>35640413<br>35640413<br>36740416             | STYLE #<br>40B-704<br>40B-704<br>40B-732                       | ITEM DESCRIPTION<br>1 PC BUNKBED END FULL<br>1 PC BUNKBED END FULL<br>4 PC RAILS(2 GUARD & 2 SIDE RAIL                      |
| RTG SKU #<br>35640413<br>35640413<br>36740416<br>35340417 | STYLE #<br>40B-704<br>40B-704<br>40B-732<br>40B-940<br>40B-938 | ITEM DESCRIPTION<br>1 PC BUNKBED END FULL<br>1 PC BUNKBED END FULL<br>4 PC RAILS(2 GUARD & 2 SIDE RAIL<br>STORAGE SIDE RAIL |