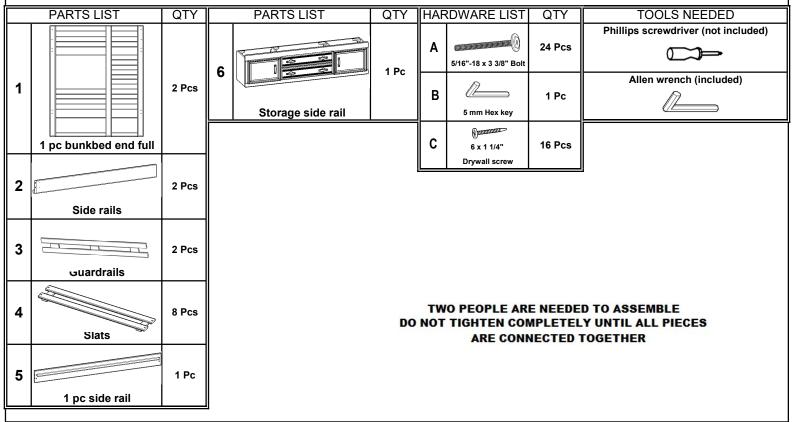

| 33040401                                                  | 400-704                                                        |                                                                                                                             |
|-----------------------------------------------------------|----------------------------------------------------------------|-----------------------------------------------------------------------------------------------------------------------------|
| 35640401                                                  | 40G-704                                                        | 1 PC BUNKBED END FULL                                                                                                       |
| 36740404                                                  | 40G-732                                                        | 4 PC RAILS(2 GUARD & 2 SIDE RAIL                                                                                            |
| 35340405                                                  | 40G-940                                                        | STORAGE SIDE RAIL                                                                                                           |
| 35240403                                                  | 40G-938                                                        | 1 PC SIDE RAIL                                                                                                              |
| 38300238                                                  | 100-648                                                        | FULL/FULL SLAT PACK                                                                                                         |
| 38300238                                                  | 100-648                                                        | FULL/FULL SLAT PACK                                                                                                         |
|                                                           |                                                                |                                                                                                                             |
| 27040440                                                  |                                                                |                                                                                                                             |
|                                                           |                                                                | UNK W/STORAGE SIDERAIL CHESTNUT                                                                                             |
| 3764041P F<br>RTG SKU #                                   |                                                                | UNK W/STORAGE SIDERAIL CHESTNUT                                                                                             |
|                                                           | STYLE #                                                        |                                                                                                                             |
| RTG SKU #                                                 | STYLE #                                                        | ITEM DESCRIPTION                                                                                                            |
| RTG SKU #<br>35640413                                     | STYLE #<br>40B-704                                             | ITEM DESCRIPTION<br>1 PC BUNKBED END FULL<br>1 PC BUNKBED END FULL                                                          |
| RTG SKU #<br>35640413<br>35640413                         | STYLE #<br>40B-704<br>40B-704                                  | ITEM DESCRIPTION<br>1 PC BUNKBED END FULL<br>1 PC BUNKBED END FULL                                                          |
| RTG SKU #<br>35640413<br>35640413<br>36740416             | STYLE #<br>40B-704<br>40B-704<br>40B-732                       | ITEM DESCRIPTION<br>1 PC BUNKBED END FULL<br>1 PC BUNKBED END FULL<br>4 PC RAILS(2 GUARD & 2 SIDE RAIL                      |
| RTG SKU #<br>35640413<br>35640413<br>36740416<br>35340417 | STYLE #<br>40B-704<br>40B-704<br>40B-732<br>40B-940<br>40B-938 | ITEM DESCRIPTION<br>1 PC BUNKBED END FULL<br>1 PC BUNKBED END FULL<br>4 PC RAILS(2 GUARD & 2 SIDE RAIL<br>STORAGE SIDE RAIL |