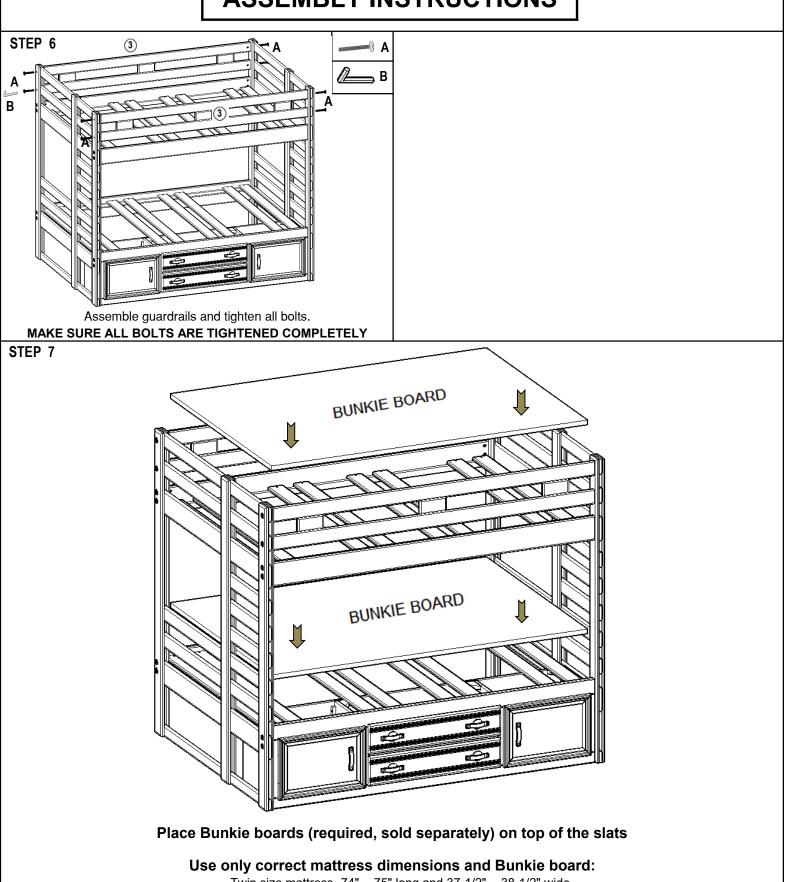

## The bed slats included with this bed will not support a mattress alone, this bed requires Bunkie boards (sold separately)

11/7/2022

## **ASSEMBLY INSTRUCTIONS**

Twin size mattress- 74" - 75" long and 37-1/2" - 38-1/2" wide Twin size Bunkie board- 74" long and 37-1/2" wide Full size mattress- 74" - 75" long and 52-1/2" - 53-1/2" wide Full size Bunkie board- 74" long and 52-1/2" wide