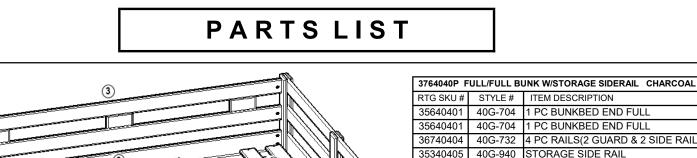

| 33040401                                                  | 400-704                                                        |                                                                                                                             |
|-----------------------------------------------------------|----------------------------------------------------------------|-----------------------------------------------------------------------------------------------------------------------------|
| 35640401                                                  | 40G-704                                                        | 1 PC BUNKBED END FULL                                                                                                       |
| 36740404                                                  | 40G-732                                                        | 4 PC RAILS(2 GUARD & 2 SIDE RAIL                                                                                            |
| 35340405                                                  | 40G-940                                                        | STORAGE SIDE RAIL                                                                                                           |
| 35240403                                                  | 40G-938                                                        | 1 PC SIDE RAIL                                                                                                              |
| 38300238                                                  | 100-648                                                        | FULL/FULL SLAT PACK                                                                                                         |
| 38300238                                                  | 100-648                                                        | FULL/FULL SLAT PACK                                                                                                         |
|                                                           |                                                                |                                                                                                                             |
| 27040440                                                  |                                                                |                                                                                                                             |
|                                                           |                                                                | UNK W/STORAGE SIDERAIL CHESTNUT                                                                                             |
| 3764041P F<br>RTG SKU #                                   |                                                                | UNK W/STORAGE SIDERAIL CHESTNUT                                                                                             |
|                                                           | STYLE #                                                        |                                                                                                                             |
| RTG SKU #                                                 | STYLE #                                                        | ITEM DESCRIPTION                                                                                                            |
| RTG SKU #<br>35640413                                     | STYLE #<br>40B-704                                             | ITEM DESCRIPTION<br>1 PC BUNKBED END FULL<br>1 PC BUNKBED END FULL                                                          |
| RTG SKU #<br>35640413<br>35640413                         | STYLE #<br>40B-704<br>40B-704                                  | ITEM DESCRIPTION<br>1 PC BUNKBED END FULL<br>1 PC BUNKBED END FULL                                                          |
| RTG SKU #<br>35640413<br>35640413<br>36740416             | STYLE #<br>40B-704<br>40B-704<br>40B-732                       | ITEM DESCRIPTION<br>1 PC BUNKBED END FULL<br>1 PC BUNKBED END FULL<br>4 PC RAILS(2 GUARD & 2 SIDE RAIL                      |
| RTG SKU #<br>35640413<br>35640413<br>36740416<br>35340417 | STYLE #<br>40B-704<br>40B-704<br>40B-732<br>40B-940<br>40B-938 | ITEM DESCRIPTION<br>1 PC BUNKBED END FULL<br>1 PC BUNKBED END FULL<br>4 PC RAILS(2 GUARD & 2 SIDE RAIL<br>STORAGE SIDE RAIL |