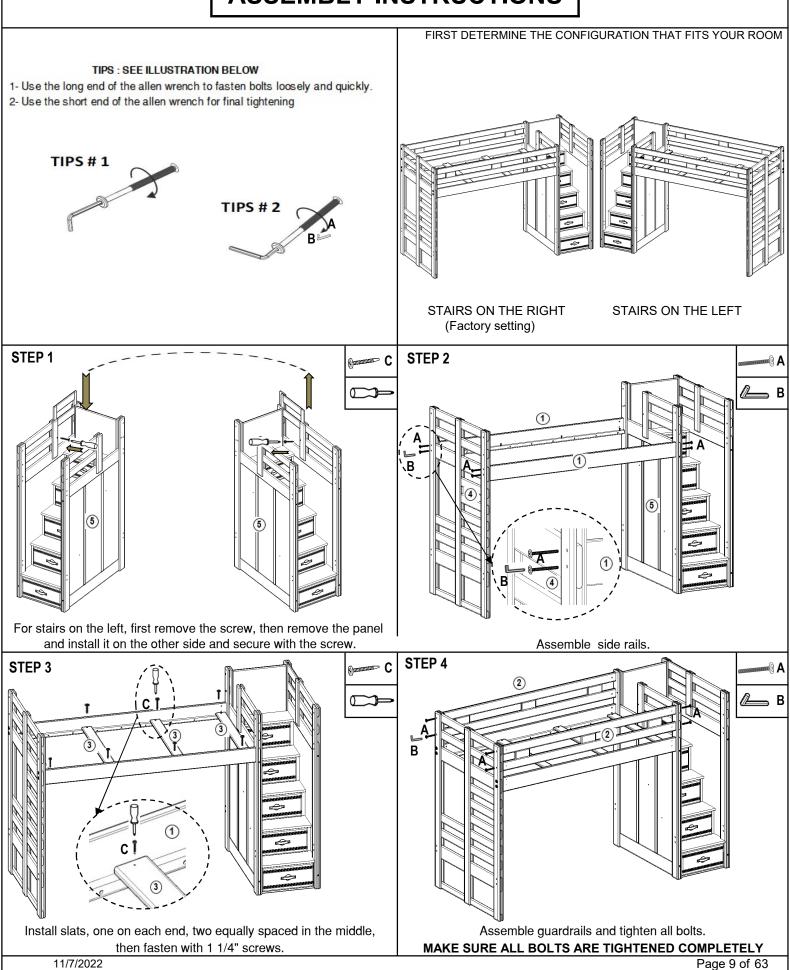

## PARTS LIST

WARNING

The bed slats included with this bed will not support a mattress alone, this bed requires Bunkie boards (sold separately)

| PARTS LIST             |            | QTY   | PARTS LIST |                       | QTY   | HARDWARE LIST                              |                        | QTY    | TOOLS NEEDED                        |
|------------------------|------------|-------|------------|-----------------------|-------|--------------------------------------------|------------------------|--------|-------------------------------------|
| 1                      |            |       |            |                       |       |                                            |                        |        | Phillips screwdriver (not included) |
|                        |            | 2 Pcs | 4          |                       | 2 Pcs | Α                                          | Minnannanananan        | 16 Pcs |                                     |
|                        |            | 1     |            |                       |       |                                            | 5/16"-18 x 3 3/8" Bolt |        |                                     |
|                        | Side rails |       | -          |                       |       |                                            | (7)                    | 1 Pc   | 5 mm Hex key (included)             |
| 2                      |            | 2 Pcs |            |                       |       | B                                          |                        |        |                                     |
|                        |            |       |            | 1 pc bunkbed end twin |       |                                            | 5 mm Hex key           |        |                                     |
|                        |            |       | 5          |                       | 1 Pc  |                                            | ()mmmmm                | 8 Pcs  |                                     |
|                        |            |       |            |                       |       | C                                          | 2                      |        |                                     |
|                        | Guardrails |       |            |                       |       |                                            | 6 x 1 1/4"             |        |                                     |
| 3                      |            | 4 Pcs |            |                       |       |                                            | Drywall screw          |        |                                     |
|                        |            |       |            |                       |       |                                            |                        |        | -                                   |
|                        |            |       |            |                       |       | TWO PEOPLE ARE NEEDED TO ASSEMBLE          |                        |        |                                     |
|                        | Twin slats |       |            | Step storage unit     |       | DO NOT TIGHTEN COMPLETELY UNTIL ALL PIECES |                        |        |                                     |
| ARE CONNECTED TOGETHER |            |       |            |                       |       |                                            |                        |        |                                     |
|                        |            |       |            |                       |       |                                            |                        |        | LOIED TOOLINER                      |
|                        |            |       |            |                       |       |                                            |                        |        |                                     |