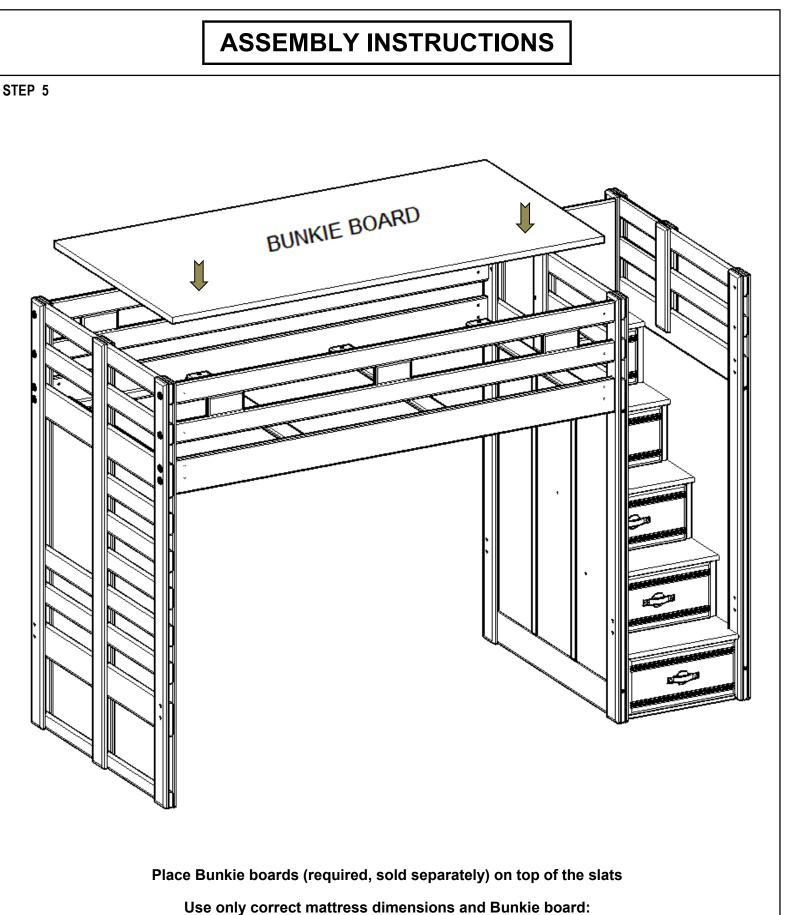

## **ASSEMBLY INSTRUCTIONS**

Twin size mattress- 74" - 75" long and 37-1/2" - 38-1/2" wide Twin size Bunkie board- 74" long and 37-1/2" wide Full size mattress- 74" - 75" long and 52-1/2" - 53-1/2" wide

Full size Bunkie board- 74" long and 52-1/2" wide

PLEASE CONTACT YOUR RETAIL STORE WITH SERVICE OR PARTS REPLACEMENT REQUEST

11/7/2022

Page 10 of 63