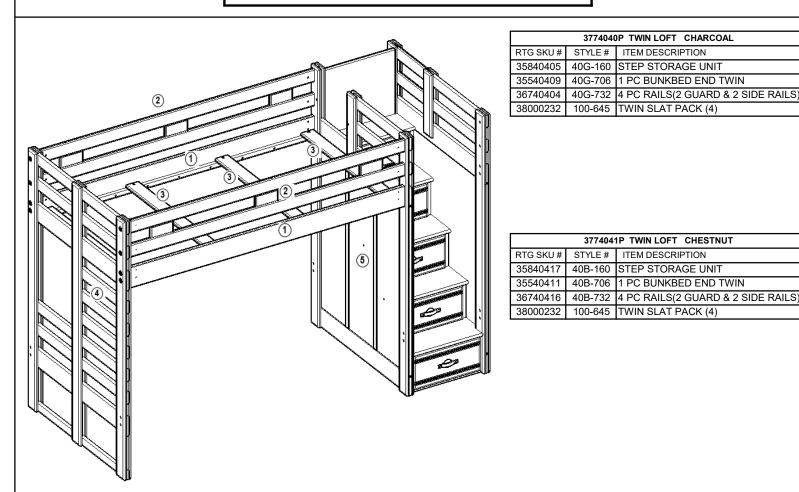

## PARTS LIST

WARNING

The bed slats included with this bed will not support a mattress alone, this bed requires Bunkie boards (sold separately)

| PARTS LIST             |            | QTY   | PARTS LIST |                       | QTY   | HARDWARE LIST                              |                        | QTY    | TOOLS NEEDED                        |
|------------------------|------------|-------|------------|-----------------------|-------|--------------------------------------------|------------------------|--------|-------------------------------------|
| 1                      |            |       |            |                       |       |                                            |                        |        | Phillips screwdriver (not included) |
|                        |            | 2 Pcs | 4          |                       | 2 Pcs | Α                                          | Minnannanananan        | 16 Pcs |                                     |
|                        |            | 1     |            |                       |       |                                            | 5/16"-18 x 3 3/8" Bolt |        |                                     |
|                        | Side rails |       | -          |                       |       |                                            | (7)                    | 1 Pc   | 5 mm Hex key (included)             |
| 2                      |            | 2 Pcs |            |                       |       | B                                          |                        |        |                                     |
|                        |            |       |            | 1 pc bunkbed end twin |       |                                            | 5 mm Hex key           |        |                                     |
|                        |            |       | 5          |                       | 1 Pc  |                                            | ()mmmmm                | 8 Pcs  |                                     |
|                        |            |       |            |                       |       | C                                          | 2                      |        |                                     |
|                        | Guardrails |       |            |                       |       |                                            | 6 x 1 1/4"             |        |                                     |
| 3                      |            | 4 Pcs |            |                       |       |                                            | Drywall screw          |        |                                     |
|                        |            |       |            |                       |       |                                            |                        |        | -                                   |
|                        |            |       |            |                       |       | TWO PEOPLE ARE NEEDED TO ASSEMBLE          |                        |        |                                     |
|                        | Twin slats |       |            | Step storage unit     |       | DO NOT TIGHTEN COMPLETELY UNTIL ALL PIECES |                        |        |                                     |
| ARE CONNECTED TOGETHER |            |       |            |                       |       |                                            |                        |        |                                     |
|                        |            |       |            |                       |       |                                            |                        |        | LOIED TOOLINER                      |
|                        |            |       |            |                       |       |                                            |                        |        |                                     |