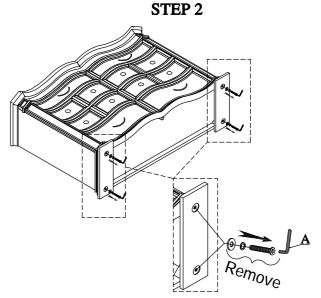

Remove all wooden blocks from the bottom of the case piece before assembling!

| NO                                           | DRAWING | Q'TY | DESCRIPTION       |  |
|----------------------------------------------|---------|------|-------------------|--|
| Α                                            |         | 1    | 5mm Allen Wrench  |  |
| В                                            |         | 1    | Tipping restraint |  |
| Screwdriver is not included in hardware pack |         |      |                   |  |