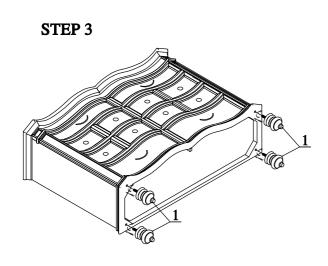

| PARTS LIST |          |      |             |  |  |
|------------|----------|------|-------------|--|--|
| NO         | DRAWING  | Q'TY | DESCRIPTION |  |  |
| 1          | <b>+</b> | 4    | Leg         |  |  |