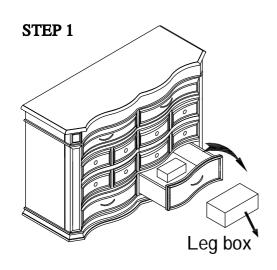

Remove all wooden blocks from the bottom of the case piece before assembling!

| NO                                           | DRAWING | Q'TY | DESCRIPTION       |  |
|----------------------------------------------|---------|------|-------------------|--|
| Α                                            |         | 1    | 5mm Allen Wrench  |  |
| В                                            |         | 1    | Tipping restraint |  |
| Screwdriver is not included in hardware pack |         |      |                   |  |