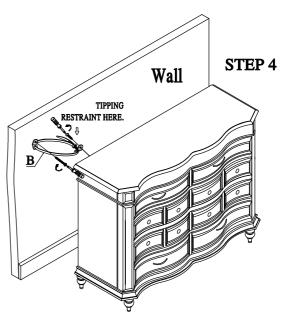

Remove all wooden blocks from the bottom of the case piece before assembling!

| NO                                           | DRAWING | Q'TY | DESCRIPTION       |  |
|----------------------------------------------|---------|------|-------------------|--|
| Α                                            |         | 1    | 5mm Allen Wrench  |  |
| В                                            |         | 1    | Tipping restraint |  |
| Screwdriver is not included in hardware pack |         |      |                   |  |