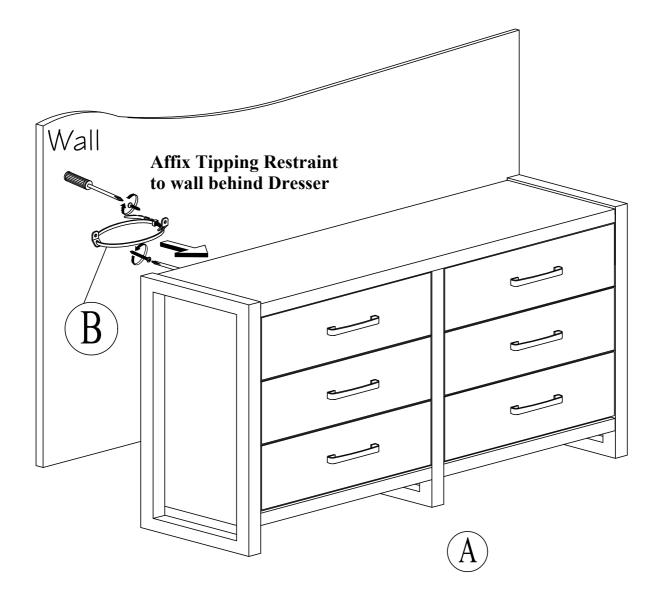

## COLEFAX AVENUE DRAWER DRESSER

| SKU#     | ITEM#      | ITEM DESCRIPTION |
|----------|------------|------------------|
| 38027048 | 27014-110N | DRAWER DRESSER   |

| DRAWER DRASSER PARTS LIST : |                                      |  |      |  |  |
|-----------------------------|--------------------------------------|--|------|--|--|
| No.                         | PART LISTS                           |  | QTY  |  |  |
| A                           | Dresser                              |  | 1 Pc |  |  |
| В                           | Tipping Restraint<br>(Inside Drawer) |  | 1 Pc |  |  |

## **ASSEMBLY INSTRUCTION**

|   | QTY                                 |  |  |
|---|-------------------------------------|--|--|
| 1 | Phillips Screwdriver (Not Provided) |  |  |

This product is manufactured by STOF for ROOMSTOGO | KIDS