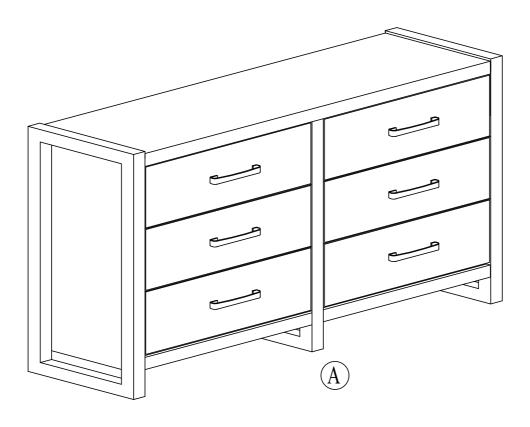

## COLEFAX AVENUE DRAWER DRESSER

| SKU#     | ITEM#      | ITEM DESCRIPTION |
|----------|------------|------------------|
| 38027048 | 27014-110N | DRAWER DRESSER   |

| DRAWER DRASSER PARTS LIST : |                                      |  |      |  |  |
|-----------------------------|--------------------------------------|--|------|--|--|
| No.                         | PART LISTS                           |  | QTY  |  |  |
| A                           | Dresser                              |  | 1 Pc |  |  |
| В                           | Tipping Restraint<br>(Inside Drawer) |  | 1 Pc |  |  |