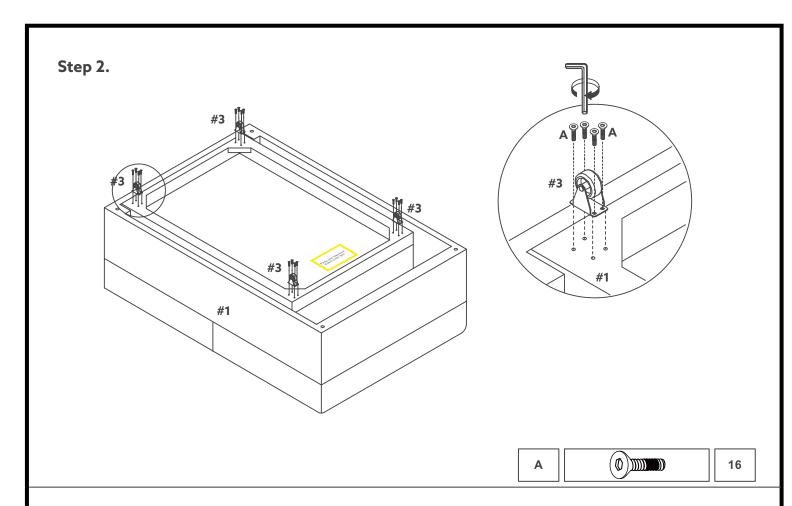

| PART LIST |  |          |       |  |  |
|-----------|--|----------|-------|--|--|
| #1        |  | SOFA BED | 01 PC |  |  |
| #2        |  | LEG      | 4 PCS |  |  |
| #3        |  | CASTER   | 4 PCS |  |  |
| #4        |  | PILLOW   | 01 PC |  |  |

| HARDWARE LIST |  |                      |        |  |  |
|---------------|--|----------------------|--------|--|--|
| A             |  | BOLT<br>Ø1/4"-9x5/8" | 16 PCS |  |  |
| В             |  | ALLEN WRENCH         | 1 PCS  |  |  |