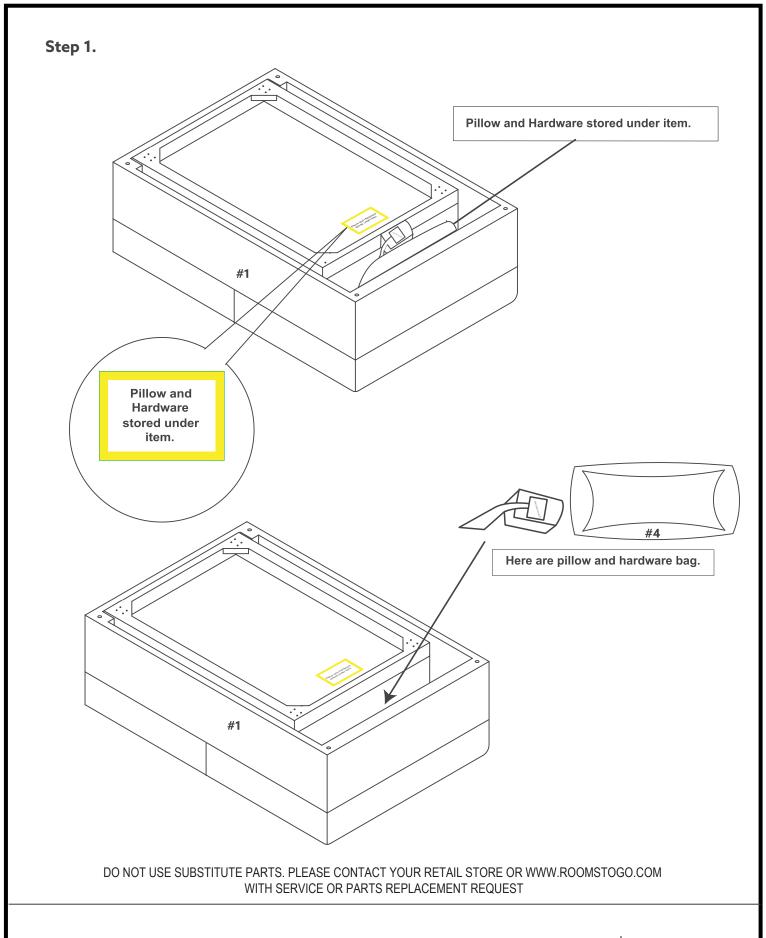

| PART LIST |  |          |       |  |  |
|-----------|--|----------|-------|--|--|
| #1        |  | SOFA BED | 01 PC |  |  |
| #2        |  | LEG      | 4 PCS |  |  |
| #3        |  | CASTER   | 4 PCS |  |  |
| #4        |  | PILLOW   | 01 PC |  |  |