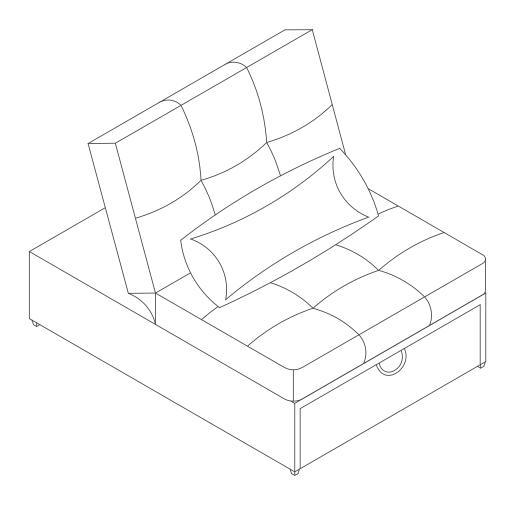

## NIMBLE Convertible Sleeper Bed

| RTG SKU# | STYLE#       | FINISH     | ITEM DESCRIPTION       |
|----------|--------------|------------|------------------------|
| 38200248 | 23C1010BLSH  | BLUSH      | COVERTIBLE SLEEPER BED |
| 38200250 | 23C1010NAT   | NATURAL    | COVERTIBLE SLEEPER BED |
| 38200262 | 23C1010LTGRY | LIGHT GRAY | COVERTIBLE SLEEPER BED |
| 38200274 | 23C1010BLU   | BLUE       | COVERTIBLE SLEEPER BED |

| PART LIST |  |          |       |  |  |
|-----------|--|----------|-------|--|--|
| #1        |  | SOFA BED | 01 PC |  |  |
| #2        |  | LEG      | 4 PCS |  |  |
| #3        |  | CASTER   | 4 PCS |  |  |
| #4        |  | PILLOW   | 01 PC |  |  |