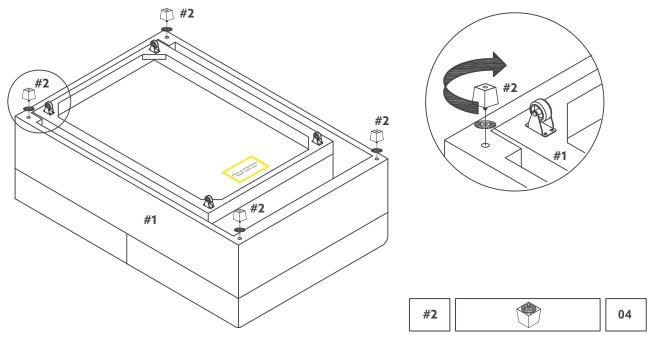

| PART LIST |  |          |       |  |  |
|-----------|--|----------|-------|--|--|
| #1        |  | SOFA BED | 01 PC |  |  |
| #2        |  | LEG      | 4 PCS |  |  |
| #3        |  | CASTER   | 4 PCS |  |  |
| #4        |  | PILLOW   | 01 PC |  |  |

| HARDWARE LIST |  |                      |        |  |  |
|---------------|--|----------------------|--------|--|--|
| A             |  | BOLT<br>Ø1/4"-9x5/8" | 16 PCS |  |  |
| В             |  | ALLEN WRENCH         | 1 PCS  |  |  |

DO NOT USE SUBSTITUTE PARTS. PLEASE CONTACT YOUR RETAIL STORE OR WWW.ROOMSTOGO.COM WITH SERVICE OR PARTS REPLACEMENT REQUEST

This product is manufactured by (LHDP) for ROOMS TO GO | KIDS

This product is manufactured by (LHDP) for ROOMS TO GO | KIDS